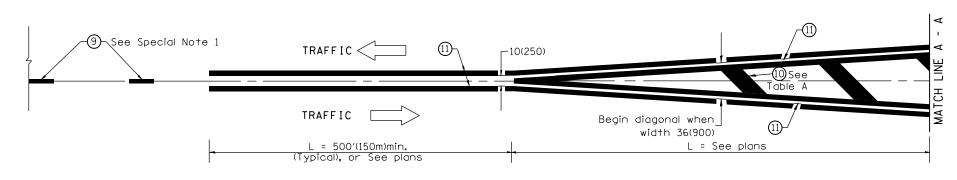

## TABLE A RECOMMENDED SPACING BETWEEN DIAGONAL LINES

| SPEED LIMIT RANGE          | CONTINUOUS | (Includes Width Transitions for<br>Median and Left Turn Lane<br>Introductions) |  |
|----------------------------|------------|--------------------------------------------------------------------------------|--|
| Less Than 30 mph (50 km/h) | 50' (15m)  | 15′ (5m)                                                                       |  |
| 30 - 45 mph (50 - 70 km/h) | 75' (23m)  | 20' (6m)                                                                       |  |
| Over 45 mph (70 km/h)      | 150' (46m) | 30' (9m)                                                                       |  |