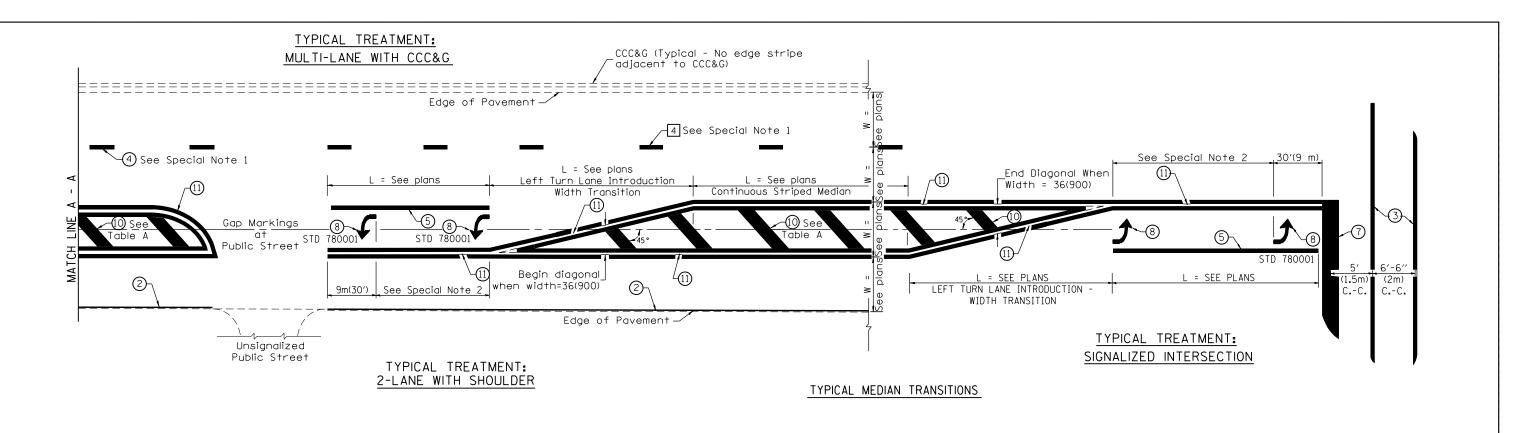

FLUSH PAVED MEDIAN: RESTRICTED LEFT TURN LANE

## TABLE A RECOMMENDED SPACING BETWEEN DIAGONAL LINES

| SPEED LIMIT RANGE          | CONTINUOUS | (Includes Width Transitions for<br>Median and Left Turn Lane<br>Introductions) |  |
|----------------------------|------------|--------------------------------------------------------------------------------|--|
| Less Than 30 mph (50 km/h) | 50' (15m)  | 15′ (5m)                                                                       |  |
| 30 - 45 mph (50 - 70 km/h) | 75' (23m)  | 20' (6m)                                                                       |  |
| Over 45 mph (70 km/h)      | 150' (46m) | 30' (9m)                                                                       |  |

MEDIAN INTRODUCTION - WIDTH TRANSITIONS

All dimensions are in inches (millimeters) unless otherwise noted.

INTERSECTION CHANNELIZATION

|  | STATE OF ILLINOIS<br>DEPARTMENT OF TRANSPORTATION | F                               | RTE. SECTION                        | COUNTY TOTAL SHEET NO. |
|--|---------------------------------------------------|---------------------------------|-------------------------------------|------------------------|
|  |                                                   | TYPICAL PAVEMENT MARKINGS       | 379 (101,111)RS-3                   | KNOX 33 33             |
|  |                                                   | SHT. 2 OF                       | 2                                   | CONTRACT NO. 68B98     |
|  |                                                   | NOT TO SCALE CADD STD. 780001-D | 4 FED. ROAD DIST. NO. ILLINOIS FED. | AID PROJECT            |