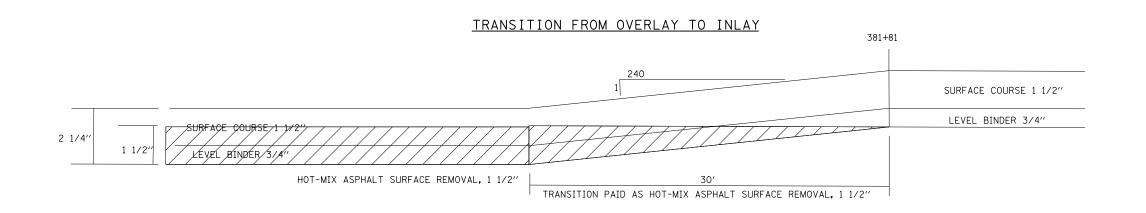

## BUTT JOINT DETAIL - ALL OTHERS (SEE SCHEDULES)

(FOR INCIDENTAL HMA AND HMA SURFACE REMMOVAL SPECIAL SEE DISTRICT DETAIL 408000AA)

\* D5 PATCH AND RES 2014-7

| c:\pw_work\pwidot\cearlockjd\d0285170\D5 | 70841-sht-details.dgn         | DRAWN   | REVISED -   | STATE OF ILLINOIS            | BUTT JOINT DETAILS                | 1513 |                 | CHAMP/PIATT 40 | 26    |
|------------------------------------------|-------------------------------|---------|-------------|------------------------------|-----------------------------------|------|-----------------|----------------|-------|
|                                          | PLOT SCALE = 800.0000 ' / in. | CHECKED | REVISED -   | DEPARTMENT OF TRANSPORTATION |                                   |      |                 | CONTRACT NO.   | 70841 |
|                                          | PLOT DATE = 5/15/2014         | DATE    | REVISED - · |                              | SCALE: SHEET OF SHEETS STA TO STA | _    | ILLINOIS FED. A | AID PROJECT    |       |