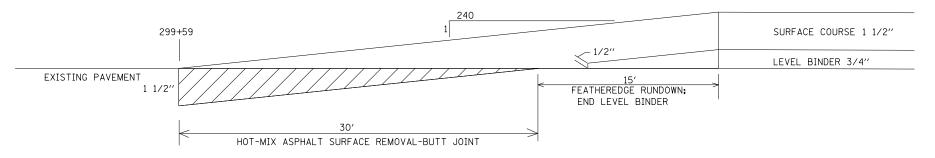

## BUTT JOINT DETAIL - STA. 299+59



## BUTT JOINT DETAIL - ALL OTHERS (SEE SCHEDULES)

(FOR INCIDENTAL HMA AND HMA SURFACE REMMOVAL SPECIAL SEE DISTRICT DETAIL 408000AA)





\* D5 PATCH AND RES 2014-7

| c:\pw_work\pwidot\cearlockjd\d0285170\D5 | 70841-sht-details.dgn         | DRAWN   | REVISED -   | STATE OF ILLINOIS            | BUTT JOINT DETAILS                | 1513 |                 | CHAMP/PIATT 40 | 26    |
|------------------------------------------|-------------------------------|---------|-------------|------------------------------|-----------------------------------|------|-----------------|----------------|-------|
|                                          | PLOT SCALE = 800.0000 ' / in. | CHECKED | REVISED -   | DEPARTMENT OF TRANSPORTATION |                                   |      |                 | CO