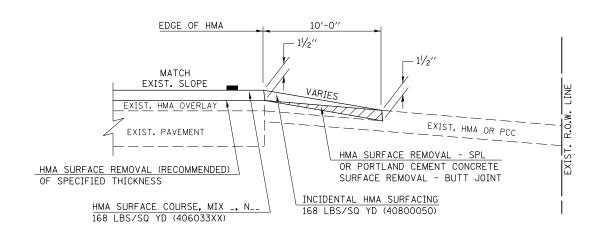

### EXISTING HMA OR PCC ENTRANCE

## S.M.A.R.T. IMPROVEMENTS (POLICY RESURFACING; BDE 53-4.03; 1½")