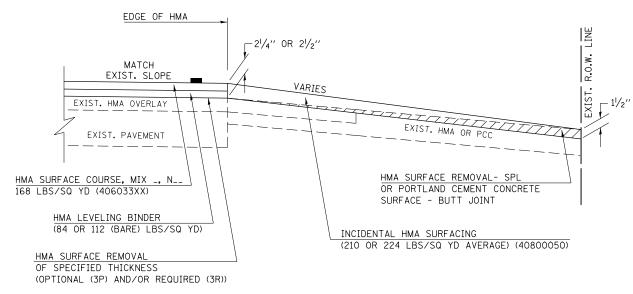

### EXISTING HMA OR PCC ENTRANCE

# $\frac{\text{"3P" OR "3R" IMPROVEMENTS}}{\text{(POLICY RESURFACING; BDE 53-4.02; } 2\struct^4\text{" OR } 2\struct^2\text{" ON BARE CONCRETE)}}$