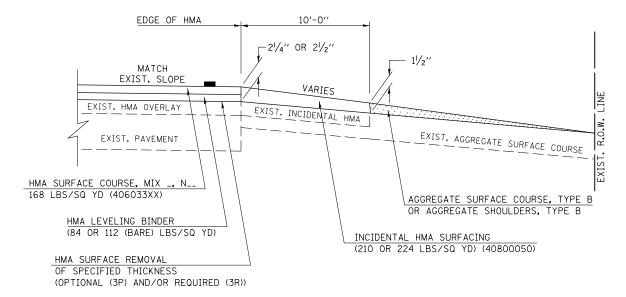

#### EXISTING AGGREGATE ENTRANCE

# $\frac{\text{"3P" OR "3R" IMPROVEMENTS}}{\text{(POLICY RESURFACING; BDE 53-4.02; } 2\struct^4\text{" OR } 2\struct^2\text{" ON BARE CONCRETE)}}$