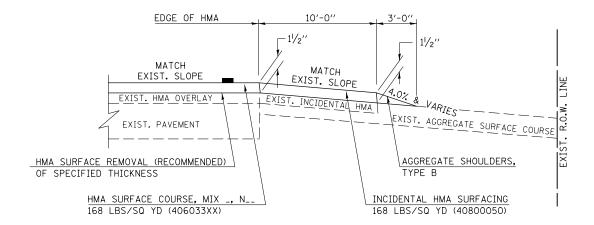

#### EXISTING AGGREGATE ENTRANCE

## S.M.A.R.T. IMPROVEMENTS (POLICY RESURFACING; BDE 53-4.03; 1½")