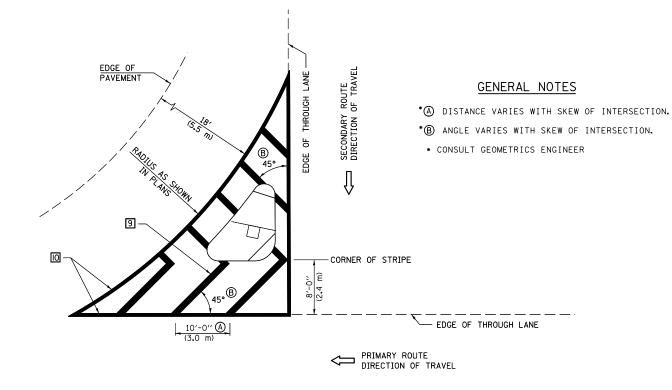

## GENERAL NOTES

- 1. WHEN MEDIANS ARE PRESENT, PAVEMENT MARKINGS ARE TO BE PLACED ADJACENT TO MEDIANS.
- SOME OF THE INFORMATION INCLUDED WITH THIS DETAIL MAY NOT BE APPLICABLE TO THIS IMPROVEMENT.
- PAVEMENT MARKINGS ARE TO BE EXTENDED THROUGH OMISSIONS WHEN APPLICABLE.
- 4. A STRIPING KEY IS AVAILABLE ELSEWHERE AND SHALL BE SHOWN WHERE THE QUANTITIES ARE LISTED.
- 5. FINAL PAVEMENT MARKINGS SHALL BE IN PLACE PRIOR TO PLACING ANY RAISED REFLECTIVE PAVEMENT MARKERS.
- 6. THE FOLLOWING CRITERIA SHALL BE USED FOR SELECTING THE DIAGONAL PAVEMENT MARKING SPACING, <30 MPH USE 15' (<50 km/h USE 4.5 m) 30-45 MPH USE 20' (50-75 km/h USE 6.0 m) >45 MPH USE 30' (>75 km/h USE 9.0 m)