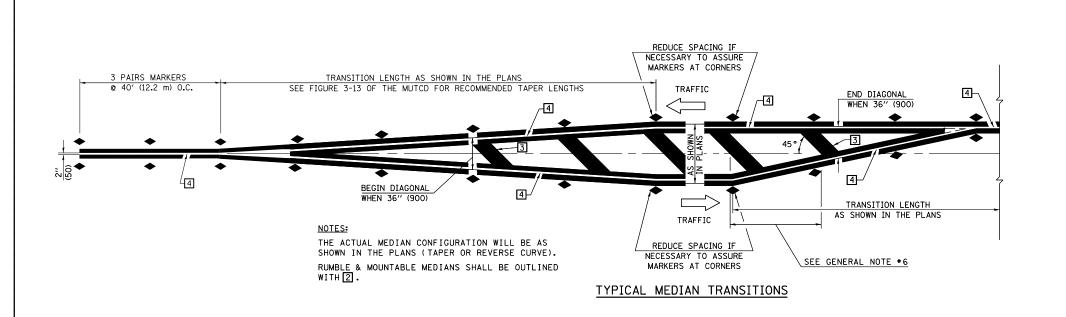

## GENERAL NOTES

- 1. WHEN MEDIANS ARE PRESENT, PAVEMENT MARKINGS ARE TO BE PLACED ADJACENT TO MEDIANS.
- SOME OF THE INFORMATION INCLUDED WITH THIS DETAIL MAY NOT BE APPLICABLE TO THIS IMPROVEMENT.
- PAVEMENT MARKINGS ARE TO BE EXTENDED THROUGH OMISSIONS WHEN APPLICABLE.
- 4. A STRIPING KEY IS AVAILABLE ELSEWHERE AND SHALL BE SHOWN WHERE THE QUANTITIES ARE LISTED.
- 5. FINAL PAVEMENT MARKINGS SHALL BE IN PLACE PRIOR TO PLACING ANY RAISED REFLECTIVE PAVEMENT MARKERS.
- 6. THE FOLLOWING CRITERIA SHALL BE USED FOR SELECTING THE DIAGONAL PAVEMENT MARKING SPACING, <30 MPH USE 15' (<50 km/h USE 4.5 m) 30-45 MPH USE 20' (50-75 km/h USE 6.0 m) >45 MPH USE 30' (>75 km/h USE 9.0 m)