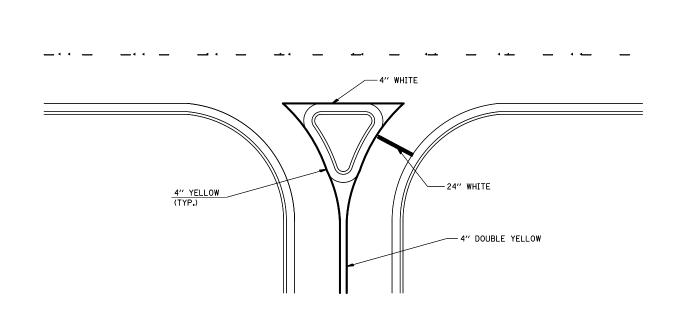

RIGHT IN - RIGHT OUT ACCESS

<u>ISLAND</u>

Note: All dimensions are in INCHES (millimeters) unless otherwise shown.

\* D5 PATCH AND RES 2014-7

| DIS    | STRICT | 5    | DETAIL | . NO. | <u>780</u> | <u>00AA</u> | <u> </u> |
|--------|--------|------|--------|-------|------------|-------------|----------|
| F.A.S. | SI     | ECTI | ON     | COUN  | TY         | TOTAL       | SHEET    |