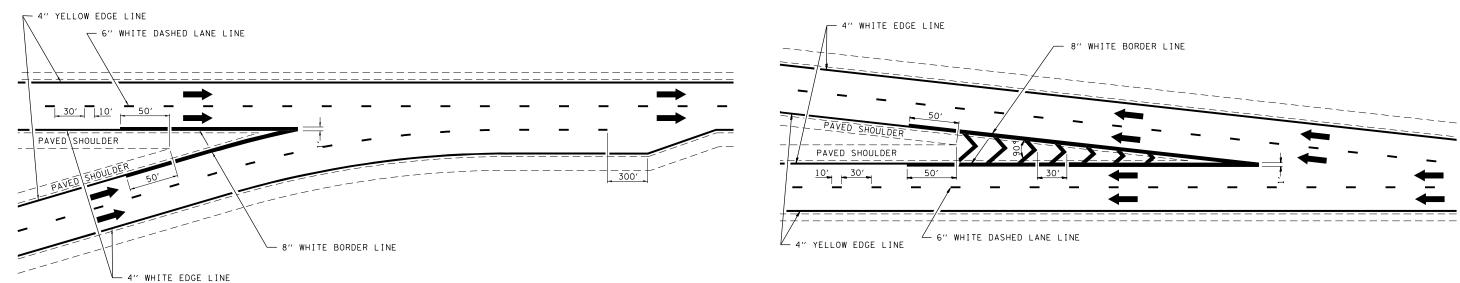

## TYPICAL CONVERGENCE MARKING

AERIAL SPEED CHECK ZONES



IT WILL BE NECESSARY TO HAVE A REPRESENTATIVE OF THE STATE POLICE PRESENT SO THAT THE ACCURACY OF MEASUREMENT CAN BE ATTESTED TO IN COURT.



| File NAME := USER NAME : steffenmk DESIGNED - REVISED -   c:\pw.work\pwidot\steffenmk\d0186535\D7 7446B-sht-detail.dgn DRAWN - REVISED - REVISED - COUNTY TO<br>SHE   PLOT SCALE : 100.0000 '/ in. CHECKED - REVISED - REVISED - Coles to<br>SCALE : N/A SHEET 2 OF 2 SHEET STAL IO STAL TO STAL COUNTY TO<br>SHEET 2 TO