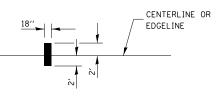

## TYPICAL CONVERGENCE MARKING

AERIAL SPEED CHECK ZONES

IT WILL BE NECESSARY TO HAVE A REPRESENTATIVE OF THE STATE POLICE PRESENT SO THAT THE ACCURACY OF MEASUREMENT CAN BE ATTESTED TO IN COURT.

| File NAME := USER NAME : steffenmk DESIGNED - REVISED -   c:\pw.work\pwidot\steffenmk\d0186535\D7 7446B-sht-detail.dgn DRAWN - REVISED - REVISED - COUNTY TO<br>SHE   PLOT SCALE : 100.0000 '/ in. CHECKED - REVISED - REVISED - Coles to<br>SCALE : N/A SHEET 2 OF 2 SHEET STAL IO STAL TO STAL COUNTY TO<br>SHEET 2 TO                                                                                                                                                                                                                                                                                                                                                                                                                                                                                                                                     |                                                             |                               |            |           |                              |                                                     | DISTRICT 7 DETAIL NO. 78000002    |
|--------------------------------------------------------------------------------------------------------------------------------------------------------------------------------------------------------------------------------------------------------------------------------------------------------------------------------------------------------------------------------------------------------------------------------------------------------------------------------------------------------------------------------------------------------------------------------------------------------------------------------------------------------------------------------------------------------------------------------------------------------------------------------------------------------------------------------------------------------------|-------------------------------------------------------------|-------------------------------|------------|-----------|------------------------------|-----------------------------------------------------|-----------------------------------|
| citywwork/pwidot/steffenmk/d08653507/24468-sht-detail.dgn DRAWN REVISED STATE OF ILLINOIS TYPICAL APPLICATIONS OF INTERSTATE PAVEMENT MARKING 57 (15,18-20),(15-21,22)R5-2 Coles 10   PLOT SCALE = 100.0000 / Jn. CHECKED REVISED REVISED CONTRACT CONTRACT< | FILE NAME =                                                 | USER NAME = steffenmk         | DESIGNED - | REVISED - |                              |                                                     | F.A.I. SECTION COUNTY TOTAL SHEET |
|                                                                                                                                                                                                                                                                                                                                                                                                                                                                                                                                                                                                                                                                                                                                                                                                                                                              | c:\pw_work\pwidot\steffenmk\d0186535\D774468-sht-detail.dgn |                               | DRAWN -    | REVISED - | STATE OF ILLINOIS            | TYPICAL APPLICATIONS OF INTERSTATE PAVEMENT MARKING |                                   |
|                                                                                                                                                                                                                                                                                                                                                                                                                                                                                                                                                                                                                                                                                                                                                                                                                                                              |                                                             | PLOT SCALE = 100.0000 ' / in. | CHECKED -  | REVISED - | DEPARTMENT OF TRANSPORTATION |                                                     | CONTRACT NO. 74468                |
|                                                                                                                                                                                                                                                                                                                                                                                                                                                                                                                                                                                                                                                                                                                                                                                                                                                              | Default                                                     | PLOT DATE = 6/6/2014          | DATE -     | REVISED - |                              | SCALE: N/A SHEET 2 OF 2 SHEETS STA. TO STA.         | ILLINOIS FED. AID PROJECT         |