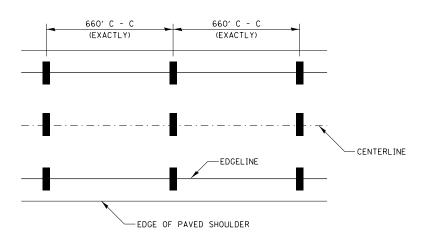

## TYPICAL CONVERGENCE MARKING

AERIAL SPEED CHECK ZONES

IT WILL BE NECESSARY TO HAVE A REPRESENTATIVE OF THE STATE POLICE PRESENT SO THAT THE ACCURACY OF MEASUREMENT CAN BE ATTESTED TO IN COURT.

| File NAME := USER NAME : steffenmk DESIGNED - REVISED -   c:\pw.work\pwidot\steffenmk\d0186535\D7 7446B-sht-detail.dgn DRAWN - REVISED - REVISED - COUNTY TO<br>SHE   PLOT SCALE : 100.0000 '/ in. CHECKED - REVISED - REVISED - Coles to<br>SCALE : N/A SHEET 2 OF 2 SHEET STAL IO STAL TO STAL COUNTY TO<br>SHEET 2 TO                                                                                                                                                                                                                                                                                                                                                                                                                                                                                                                                     |                                                             |                               |            |           |                              |                                                     | DISTRICT 7 DETAIL NO. 78000002    |
|--------------------------------------------------------------------------------------------------------------------------------------------------------------------------------------------------------------------------------------------------------------------------------------------------------------------------------------------------------------------------------------------------------------------------------------------------------------------------------------------------------------------------------------------------------------------------------------------------------------------------------------------------------------------------------------------------------------------------------------------------------------------------------------------------------------------------------------------------------------|-------------------------------------------------------------|-------------------------------|------------|-----------|------------------------------|-----------------------------------------------------|-----------------------------------|
| citywwork/pwidot/steffenmk/d08653507/24468-sht-detail.dgn DRAWN REVISED STATE OF ILLINOIS TYPICAL APPLICATIONS OF INTERSTATE PAVEMENT MARKING 57 (15,18-20),(15-21,22)R5-2 Coles 10   PLOT SCALE = 100.0000 / Jn. CHECKED REVISED REVISED CONTRACT CONTRACT< | FILE NAME =                                                 | USER NAME = steffenmk         | DESIGNED - | REVISED - |                              |                                                     | F.A.I. SECTION COUNTY TOTAL SHEET |
|                                                                                                                                                                                                                                                                                                                                                                                                                                                                                                                                                                                                                                                                                                                                                                                                                                                              | c:\pw_work\pwidot\steffenmk\d0186535\D774468-sht-detail.dgn |                               | DRAWN -    | REVISED - | STATE OF ILLINOIS            | TYPICAL APPLICATIONS OF INTERSTATE PAVEMENT MARKING |                                   |
|                                                                                                                                                                                                                                                                                                                                                                                                                                                                                                                                                                                                                                                                                                                                                                                                                                                              |                                                             | PLOT SCALE = 100.0000 ' / in. | CHECKED -  | REVISED - | DEPARTMENT OF TRANSPORTATION |                                                     | CONTRACT NO. 74468                |
|                                                                                                                                                                                                                                                                                                                                                                                                                                                                                                                                                                                                                                                                                                                                                                                                                                                              | Default                                                     | PLOT DATE = 6/6/2014          | DATE -     | REVISED - |                              | SCALE: N/A SHEET 2 OF 2 SHEETS STA. TO STA.         | ILLINOIS FED. AID PROJECT         |