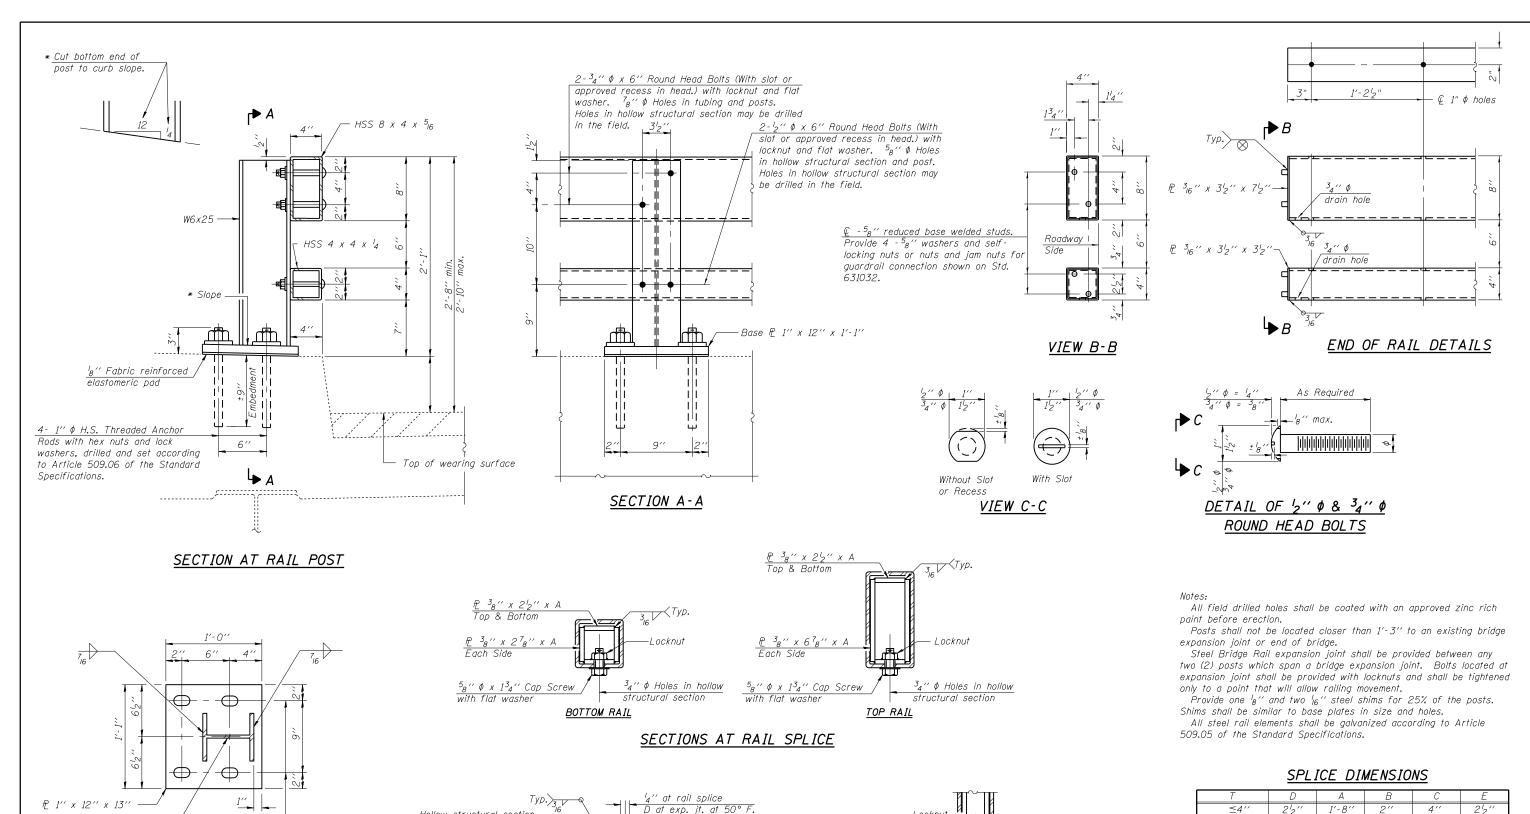

Locknut

1/8" x E Slotted

RAIL SPLICE CONNECTION

AT EXPANSION JT.

Holes in hollow structural section

| T                       | D     | Α       | В    | С    | Ε    |
|-------------------------|-------|---------|------|------|------|
| ≤4′′                    | 212"  | 1'-8''  | 2"   | 4''  | 212" |
| >4''≤6 <sup>1</sup> 2'' | 334'' | 2'-0''  | 212" | 5½"  | 312" |
| >6½''≤9''               | 5′′   | 2'-4''  | 32"  | 612" | 9''  |
| >9′′≤13′′               | 7''   | 2'-10'' | 412" | 812" | 11'' |
| Rail Splice             | 4''   | 1'-8''  | 2"   | 4′′  | _    |

T = Total movement at expansion joint as shown on the design plans.

PLAN-BOTT. SPLICE PL

TYPICAL

Hollow structural section

2½" Top Rail

2½" Bott. Rail

| STEEL RAILING, TYPE 2399 |       |   |    |   |        |      | F.A.I. S  |  |  |
|--------------------------|-------|---|----|---|--------|------|-----------|--|--|
| STRUCTURE NO. 025-0054   |       |   |    |   |        | 70   | (26-5,26- |  |  |
| 31NOCIONE NO. 023-0034   |       |   |    |   |        |      |           |  |  |
|                          | SHEET | 3 | OF | 4 | SHEETS | STA. | TO STA    |  |  |

 $^{5}8^{\prime\prime}$   $\phi$  x  $1^{3}4^{\prime\prime}$  Cap Screw

with flat washer &  $^{3}_{4}$ "  $\phi$ 

XS pipe spacer, '2" long.

ECTION COUNTY 92 65 6-5-1**,**25-1-1)R CONTRACT NO. 74469

•EFFINGHAM & FAYETTE