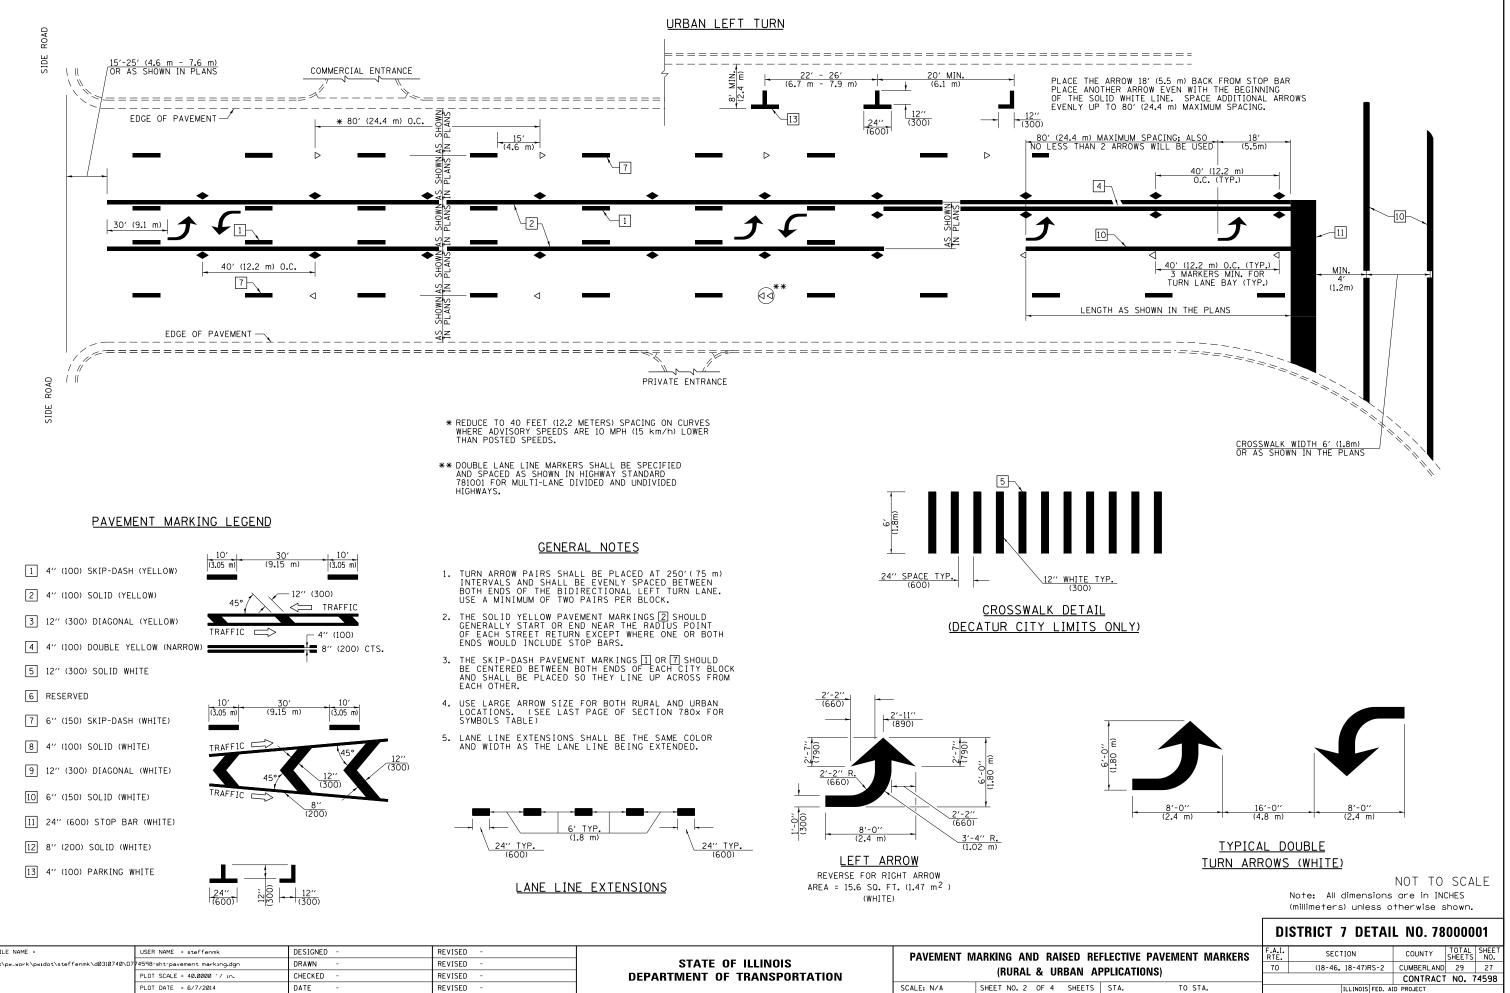

| FILE NAME = USER NAME = steffenmk c:\pw.work\pwidot\steffenmk\d0310740\D7 4598-sht-pavement marking.dgn | DESIGNED -<br>DRAWN - | REVISED -<br>REVISED - | STATE OF ILLINOIS            | PAVEMENT I |                |          |
|---------------------------------------------------------------------------------------------------------|-----------------------|------------------------|------------------------------|------------|----------------|----------|
| PLOT SCALE = 40.0000 ' / in.                                                                            | CHECKED -             | REVISED -              | DEPARTMENT OF TRANSPORTATION |            | (RURAL &       | URBAN A  |
| PLOT DATE = 6/7/2014                                                                                    | DAT