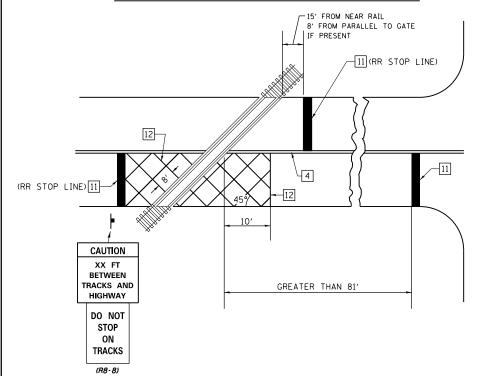

### RAILROAD CROSSING WITH INTERCONNECT ONLY

# GENERAL NOTES

- SUPPLEMENTAL PAVEMENT MARKINGS TO BE INSTALLED ONLY ON APPROACHES TO INTERSECTIONS CONTROLLED BY TRAFFIC SIGNALS WHICH ARE INTERCONNECTED WITH THE RAILROAD WARNING SIGNALS.
- 2. EXTEND PAVEMENT MARKINGS TO THE INTERSECTION ONLY WHERE NEAR-SIDE TRAFFIC SIGNALS ARE USED.