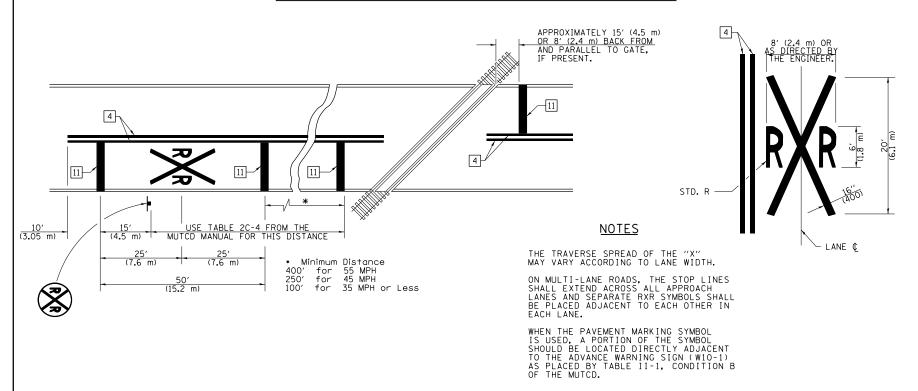

## PAVEMENT MARKINGS AT RAILROAD-HIGHWAY GRADE CROSSING

SUPPLEMENTAL PAVEMENT MARKING TREATMENT FOR RAILROAD-HIGHWAY GRADE CROSSING

# GENERAL NOTES

- SUPPLEMENTAL PAVEMENT MARKINGS TO BE INSTALLED ONLY ON APPROACHES TO INTERSECTIONS CONTROLLED BY TRAFFIC SIGNALS WHICH ARE INTERCONNECTED WITH THE RAILROAD WARNING SIGNALS.
- 2. EXTEND PAVEMENT MARKINGS TO THE INTERSECTION ONLY WHERE NEAR-SIDE TRAFFIC SIGNALS ARE USED.