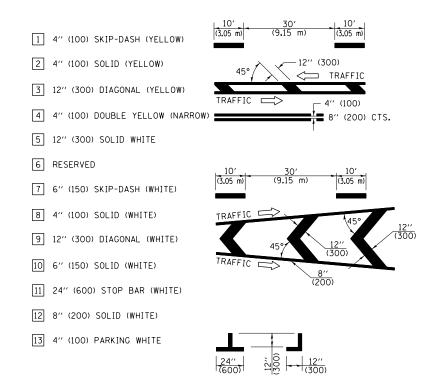

## PAVEMENT MARKINGS AT RAILROAD-HIGHWAY GRADE CROSSING



SUPPLEMENTAL PAVEMENT MARKING TREATMENT FOR RAILROAD-HIGHWAY GRADE CROSSING

# PAVEMENT MARKING LEGEND



### RAILROAD CROSSING WITH INTERCONNECT ONLY



### RAILROAD CROSSING WITH INTERCONNECT AND PRE-SIGNALS



# GENERAL NOTES

- SUPPLEMENTAL PAVEMENT MARKINGS TO BE INSTALLED ONLY ON APPROACHES TO INTERSECTIONS CONTROLLED BY TRAFFIC SIGNALS WHICH ARE INTERCONNECTED WITH THE RAILROAD WARNING SIGNALS.
- 2. EXTEND PAVEMENT MARKINGS TO THE INTERSECTION ONLY WHERE NEAR-SIDE TRAFFIC SIGNALS ARE USED.

NOT TO SCALE Note: All dimensions are in INCHES

# (millimeters) unless otherwise shown. DISTRICT 7 DETAIL NO. 78000001

|                                         |                                |            |           |                              |                              |                                   |        |                         |                    |               |