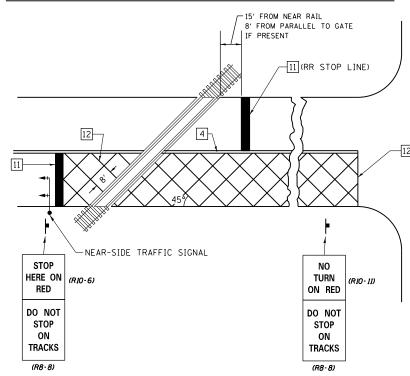

### RAILROAD CROSSING WITH INTERCONNECT AND PRE-SIGNALS

# GENERAL NOTES

- SUPPLEMENTAL PAVEMENT MARKINGS TO BE INSTALLED ONLY ON APPROACHES TO INTERSECTIONS CONTROLLED BY TRAFFIC SIGNALS WHICH ARE INTERCONNECTED WITH THE RAILROAD WARNING SIGNALS.
- 2. EXTEND PAVEMENT MARKINGS TO THE INTERSECTION ONLY WHERE NEAR-SIDE TRAFFIC SIGNALS ARE USED.