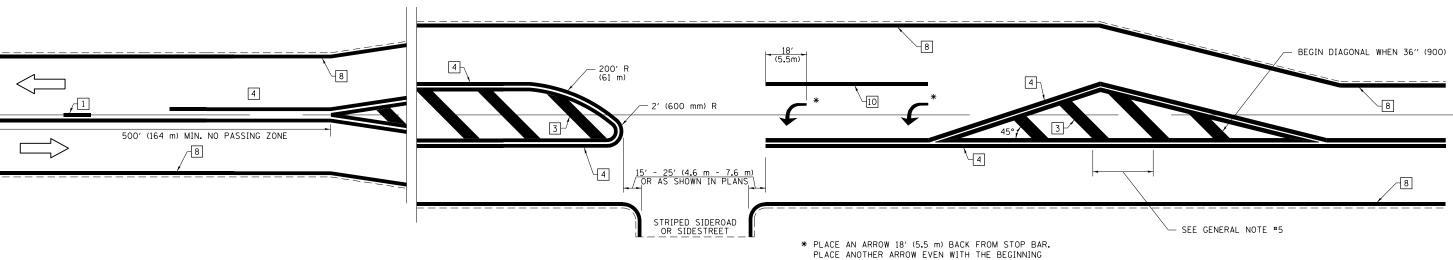

## PAVEMENT MARKING LEGEND

- 1 4" (100) SKIP-DASH (YELLOW)
- 2 4" (100) SOLID (YELLOW)
- 3 12" (300) DIAGONAL (YELLOW)
- 4 4" (100) DOUBLE YELLOW (NARROW)

- 13 4" (100) PARKING WHITE

GENERAL NOTES

3. PAVEMENT MARKINGS ARE TO BE EXTENDED THROUGH OMISSIONS WHEN APPLICABLE.

THE DIAGONAL PAVEMENT MARKING SPACING:

<30 MPH (<50 km/h)
30-45 MPH (50-75 km/h
>45 MPH (>75 km/h

1. RAISED AND CORRUGATED MEDIANS SHALL BE OUTLINED WITH 2 IF PRESENT.

2. SOME OF THE INFORMATION INCLUDED WITH THIS DETAIL MAY NOT BE APPLICABLE TO THIS IMPROVEMENT.

4. FINAL PAVEMENT MARKINGS SHALL BE IN PLACE PRIOR TO PLACING ANY RAISED REFLECTIVE PAVEMENT MARKERS.

5. THE FOLLOWING CRITERIA SHALL BE USED FOR SELECTING

15' (4.5 m)

20' (6.0 m) 30' (9.0 m)

OF THE SOLID WHITE LINE. SPACE ADDITIONAL ARROWS EVENLY UP TO 80' (24.4 m) MAXIMUM SPACING. USE MINIMUM OF 2 ARROWS.