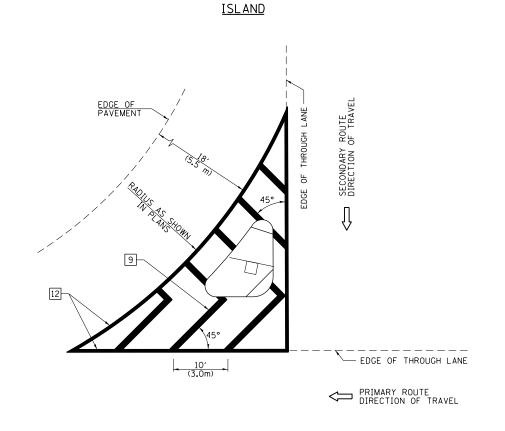

## PAVEMENT MARKING LEGEND

- 1 4" (100) SKIP-DASH (YELLOW)
- 2 4" (100) SOLID (YELLOW)
- 3 12" (300) DIAGONAL (YELLOW)
- 4 4" (100) DOUBLE YELLOW (NARROW)

- 13 4" (100) PARKING WHITE

GENERAL NOTES

3. PAVEMENT MARKINGS ARE TO BE EXTENDED THROUGH OMISSIONS WHEN APPLICABLE.

THE DIAGONAL PAVEMENT MARKING SPACING:

<30 MPH (<50 km/h)
30-45 MPH (50-75 km/h
>45 MPH (>75 km/h

1. RAISED AND CORRUGATED MEDIANS SHALL BE OUTLINED WITH 2 IF PRESENT.

2. SOME OF THE INFORMATION INCLUDED WITH THIS DETAIL MAY NOT BE APPLICABLE TO THIS IMPROVEMENT.

4. FINAL PAVEMENT MARKINGS SHALL BE IN PLACE PRIOR TO PLACING ANY RAISED REFLECTIVE PAVEMENT MARKERS.

5. THE FOLLOWING CRITERIA SHALL BE USED FOR SELECTING

15' (4.5 m)

20' (6.0 m) 30' (9.0 m)

OF THE SOLID WHITE LINE. SPACE ADDITIONAL ARROWS EVENLY UP TO 80' (24.4 m) MAXIMUM SPACING. USE MINIMUM OF 2 ARROWS.