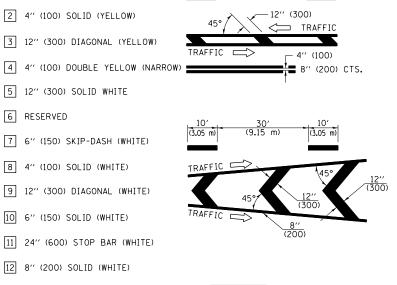

## PAVEMENT MARKING LEGEND

- 1 4" (100) SKIP-DASH (YELLOW)
- 2 4" (100) SOLID (YELLOW)
- 3 12" (300) DIAGONAL (YELLOW)
- 4 4" (100) DOUBLE YELLOW (NARROW)

- 13 4" (100) PARKING WHITE

GENERAL NOTES

3. PAVEMENT MARKINGS ARE TO BE EXTENDED THROUGH OMISSIONS WHEN APPLICABLE.

THE DIAGONAL PAVEMENT MARKING SPACING:

<30 MPH (<50 km/h)
30-45 MPH (50-75 km/h
>45 MPH (>75 km/h

1. RAISED AND CORRUGATED MEDIANS SHALL BE OUTLINED WITH 2 IF PRESENT.

2. SOME OF THE INFORMATION INCLUDED WITH THIS DETAIL MAY NOT BE APPLICABLE TO THIS IMPROVEMENT.

4. FINAL PAVEMENT MARKINGS SHALL BE IN PLACE PRIOR TO PLACING ANY RAISED REFLECTIVE PAVEMENT MARKERS.

5. THE FOLLOWING CRITERIA SHALL BE USED FOR SELECTING

15' (4.5 m)

20' (6.0 m) 30' (9.0 m)

OF THE SOLID WHITE LINE. SPACE ADDITIONAL ARROWS EVENLY UP TO 80' (24.4 m) MAXIMUM SPACING. USE MINIMUM OF 2 ARROWS.