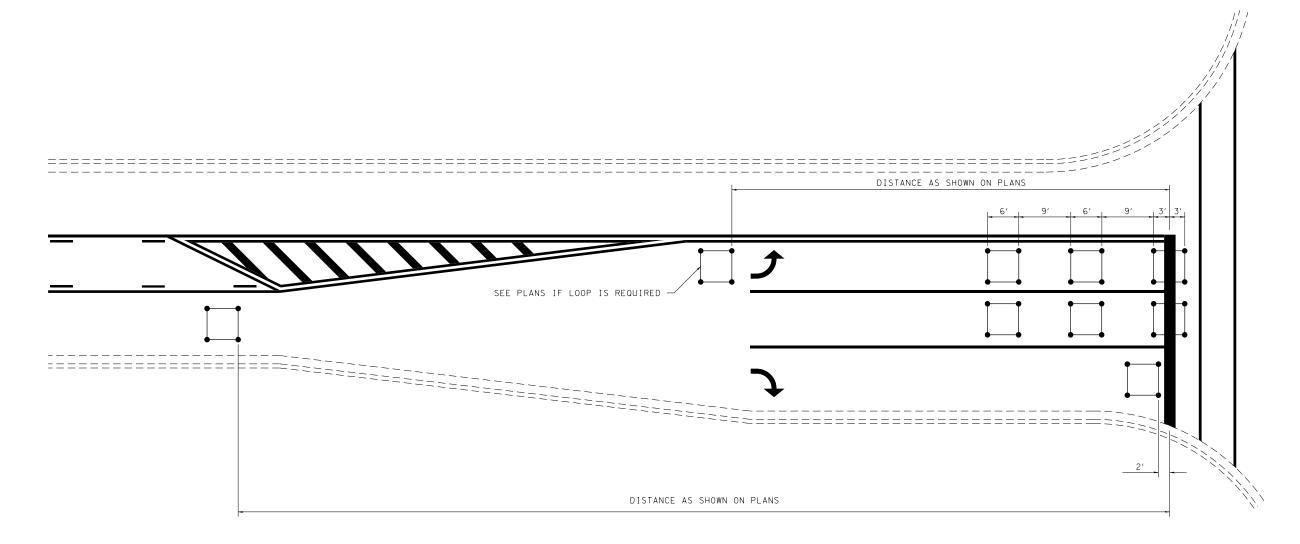

## TYPICAL APPLICATION OF DETECTOR LOOPS

## NOTE:

- 1. EACH LOOP SHALL HAVE ITS OWN HOMERUN TO THE GULFBOX/HANDHOLE.
- 2. LOOPS SHOULD BE CENTERED IN EACH LANE.
- 3. USE 6' BY 6' LOOPS FOR LANE WIDTHS OF 11' OR GREATER.
- 4. USE 5' BY 5' LOOPS IF LANE WIDTH IS LESS THAN 11'.