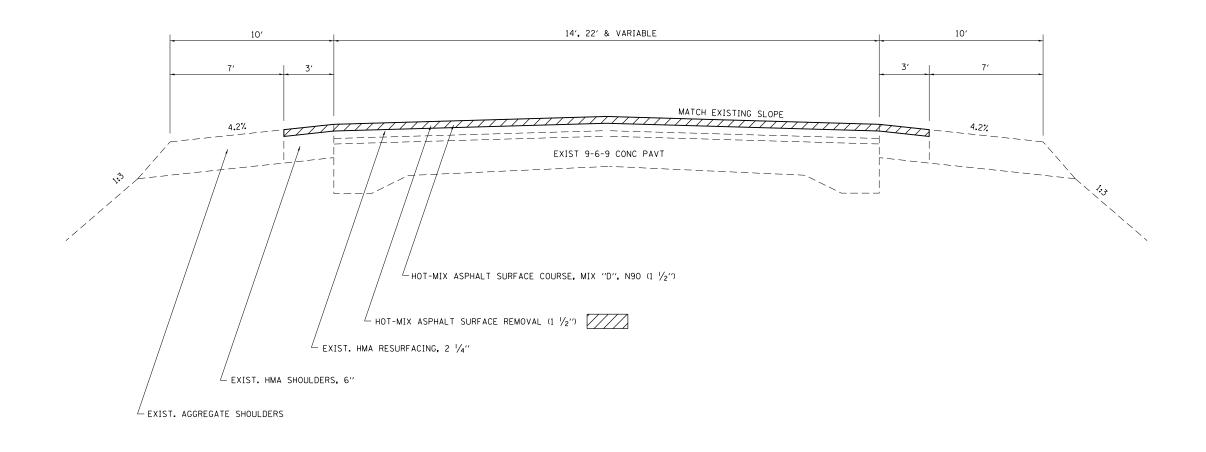

## TYPICAL CROSS SECTION IL ROUTE 15 & US ROUTE 45

| FILE NAME =                             | USER NAME = steffenmk         | DESIGNED - | REVISED - |                              | TYPICAL CROSS SECTIONS                 | F.A.P. | SECTION              | COUNTY TOTAL SHEET |
|-----------------------------------------|-------------------------------|------------|-----------|------------------------------|----------------------------------------|--------|----------------------|--------------------|
| c:\pw_work\pwidot\steffenmk\d0397316\D7 | 74690-sht-typicals.dgn        | DRAWN -    | REVISED - | STATE OF ILLINOIS            | THIORE GIGGS SECTIONS                  | 328    | D7 HMA RESURF 2015-9 | WAYNE 12 4         |
|                                         | PLOT SCALE = 100.0000 ' / in. | CHECKED -  | REVISED - | DEPARTMENT OF TRANSPORTATION |                                        | -021   |                      | CONTRACT NO. 74690 |
| Default                                 | PLOT DATE = 5/22/2014         | DATE -     | REVISED - |                              | SCALE: N/A SHEET 1 OF 1 SHEETS STA. TO | O STA. | ILLINOIS FED. AID    | PROJECT            |