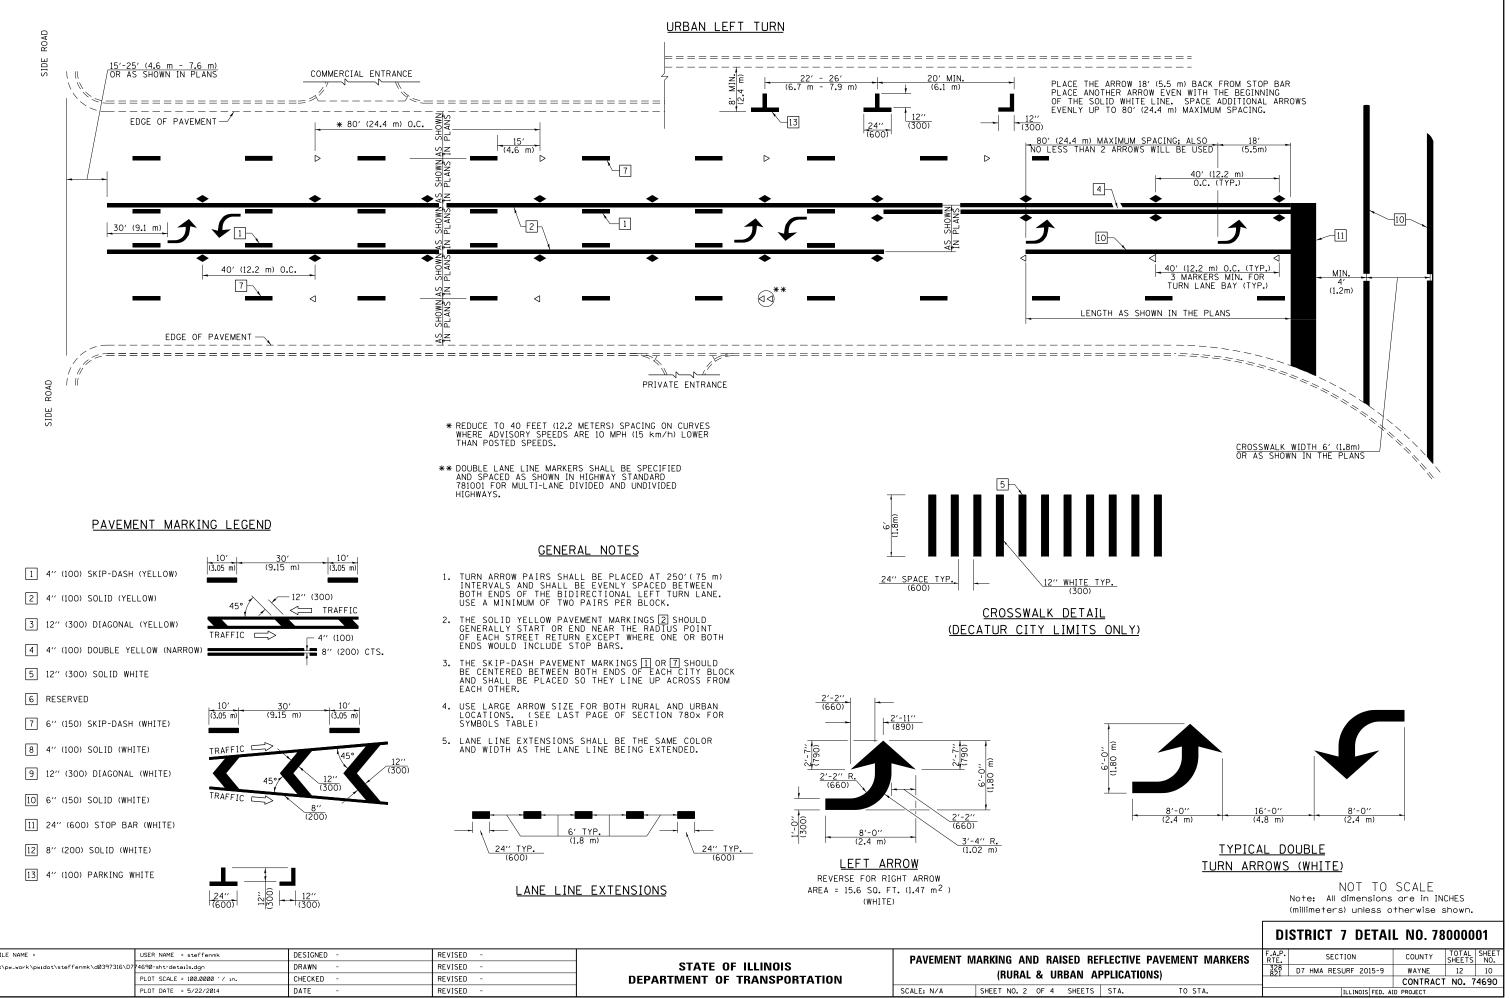

| <pre>FILE NAME = c:\pw_work\pwidot\steffenmk\d0397316\D7</pre> | USER NAME = steffenmk<br>74690-sht-details.dgn | DESIGNED -<br>DRAWN - | REVISED -<br>REVISED - | STATE OF ILLINOIS<br>DEPARTMENT OF TRANSPORTATION | PAVEMENT MARKING AND RAISED RE<br>(RURAL & URBAN AI |                |          |
|----------------------------------------------------------------|------------------------------------------------|-----------------------|------------------------|---------------------------------------------------|-----------------------------------------------------|----------------|----------|
|                                                                | PLOT SCALE = 100.0000 ' / in.                  | CHECKED -             | REVISED -              |