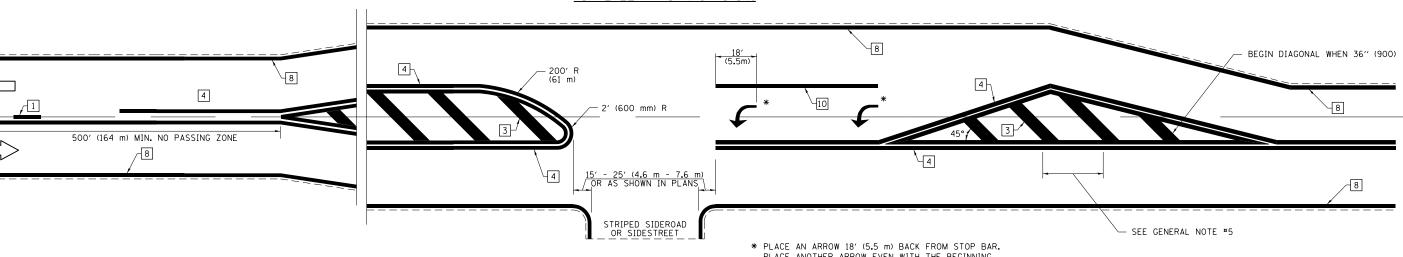

## PAVEMENT MARKING LEGEND

- 1 4" (100) SKIP-DASH (YELLOW)
- 2 4" (100) SOLID (YELLOW)

  3 12" (300) DIAGONAL (YELLOW)

- 4 4" (100) DOUBLE YELLOW (NARROW)
- 5 12" (300) SOLID WHITE
- 6 RESERVED
- 7 6" (150) SKIP-DASH (WHITE)

9 12" (300) DIAGONAL (WHITE)

10 6" (150) SOLID (WHITE)

11 24" (600) STOP BAR (WHITE)

12 8" (200) SOLID (WHITE)

13 4" (100) PARKING WHITE

## RURAL LEFT TURN STRIPING

GENERAL NOTES

3. PAVEMENT MARKINGS ARE TO BE EXTENDED THROUGH OMISSIONS WHEN APPLICABLE.

THE DIAGONAL PAVEMENT MARKING SPACING:

<30 MPH (<50 km/h) 30-45 MPH (50-75 km/h >45 MPH (>75 km/h

1. RAISED AND CORRUGATED MEDIANS SHALL BE OUTLINED WITH 2 IF PRESENT.

2. SOME OF THE INFORMATION INCLUDED WITH THIS DETAIL MAY NOT BE APPLICABLE TO THIS IMPROVEMENT.

4. FINAL PAVEMENT MARKINGS SHALL BE IN PLACE PRIOR TO PLACING ANY RAISED REFLECTIVE PAVEMENT MARKERS.

5. THE FOLLOWING CRITERIA SHALL BE USED FOR SELECTING

15' (4.5 m)

20' (6.0 m) 30' (9.0 m)

PLACE AN ARROW 18' (5.5 m) BACK FROM STOP BAR. PLACE ANOTHER ARROW EVEN WITH THE BEGINNING OF THE SOLID WHITE LINE. SPACE ADDITIONAL ARROWS EVENLY UP TO 80' (24.4 m) MAXIMUM SPACING. USE MINIMUM OF 2 ARROWS.