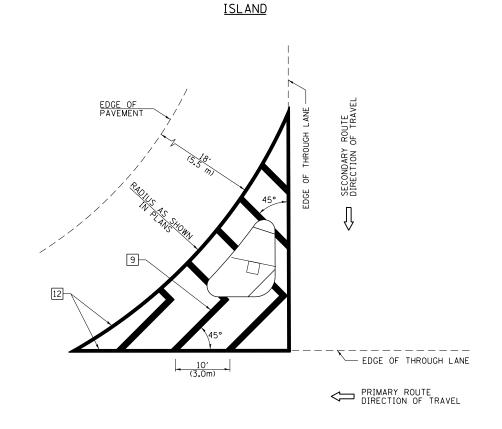

## RURAL LEFT TURN STRIPING

GENERAL NOTES

3. PAVEMENT MARKINGS ARE TO BE EXTENDED THROUGH OMISSIONS WHEN APPLICABLE.

THE DIAGONAL PAVEMENT MARKING SPACING:

<30 MPH (<50 km/h) 30-45 MPH (50-75 km/h >45 MPH (>75 km/h

5. THE FOLLOWING CRITERIA SHALL BE USED FOR SELECTING

15' (4.5 m)

20' (6.0 m) 30' (9.0 m)

PLACE AN ARROW 18' (5.5 m) BACK FROM STOP BAR. PLACE ANOTHER ARROW EVEN WITH THE BEGINNING OF THE SOLID WHITE LINE. SPACE ADDITIONAL ARROWS EVENLY UP TO 80' (24.4 m) MAXIMUM SPACING. USE MINIMUM OF 2 ARROWS.