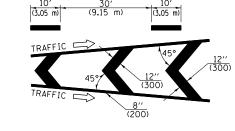

## RURAL LEFT TURN STRIPING

GENERAL NOTES

3. PAVEMENT MARKINGS ARE TO BE EXTENDED THROUGH OMISSIONS WHEN APPLICABLE.

THE DIAGONAL PAVEMENT MARKING SPACING:

<30 MPH (<50 km/h) 30-45 MPH (50-75 km/h >45 MPH (>75 km/h

1. RAISED AND CORRUGATED MEDIANS SHALL BE OUTLINED WITH 2 IF PRESENT.

2. SOME OF THE INFORMATION INCLUDED WITH THIS DETAIL MAY NOT BE APPLICABLE TO THIS IMPROVEMENT.

4. FINAL PAVEMENT MARKINGS SHALL BE IN PLACE PRIOR TO PLACING ANY RAISED REFLECTIVE PAVEMENT MARKERS.