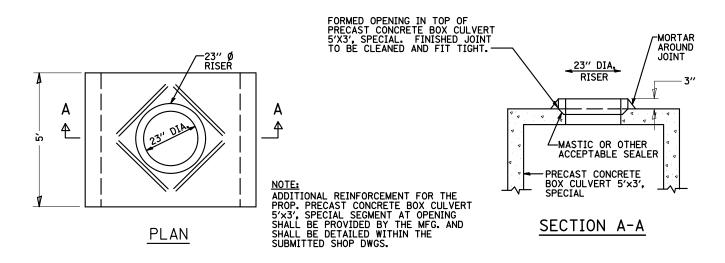

PRECAST BOX CULVERTS 5'x3', SPECIAL

| FILE NAME = | USER NAME = \$USER\$   | DESIGNED - | REVISED - |                              | l l                                         | F.A.U. SE | SECTION          | COUNTY TOTAL SE |
|-------------|------------------------|------------|-----------|------------------------------|---------------------------------------------|-----------|------------------|-----------------|
| \$FILEL\$   |                        | DRAWN -    | REVISED - | STATE OF ILLINOIS            | I INIET DETAILS                             | 9128 2    | 28-R-1           | MADISON 64      |
|             | PLOT SCALE = \$SCALE\$ | CHECKED -  | REVISED - | DEPARTMENT OF TRANSPORTATION |                                             |           |                  | CONTRACT NO. 76 |
|             | PLOT DATE = \$DATE\$   | DATE -     | REVISED - | ]                            | SCALE: NTS SHEET 1 OF 1 SHEETS STA. TO STA. |           | ILLINOIS FED. AI | ID PROJECT      |