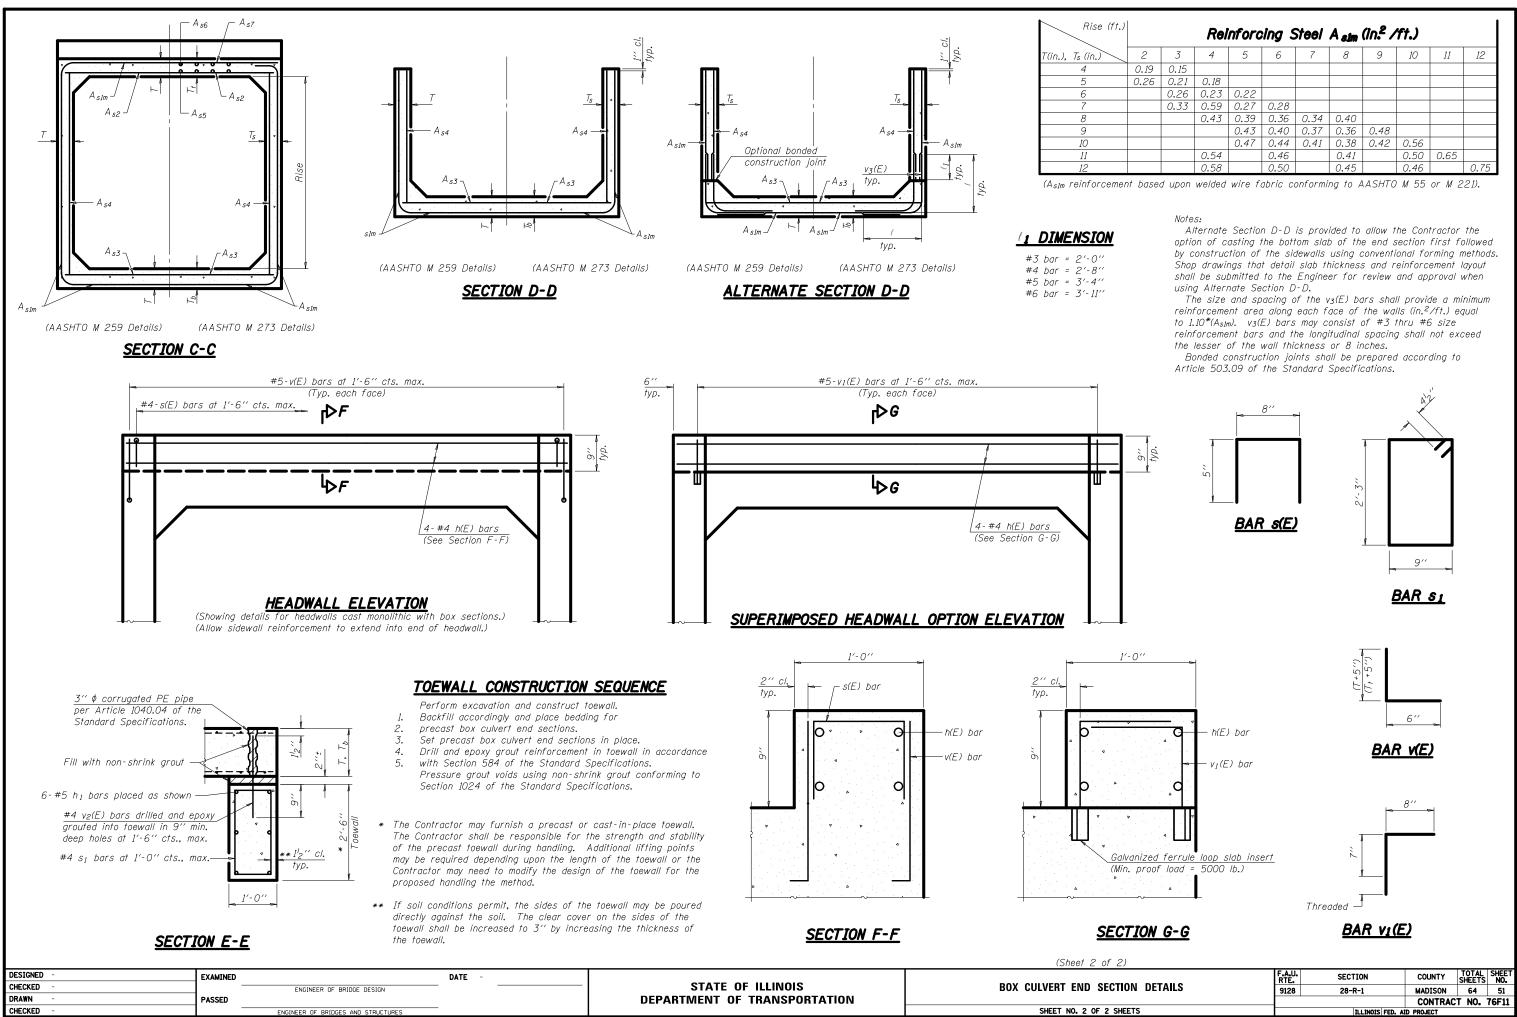

| (f†.)        | Reinforcing Steel A <sub>sim</sub> (in. <sup>2</sup> /ft.) |      |      |      |      |      |      |      |      |      |      |  |  |
|--------------|------------------------------------------------------------|------|------|------|------|------|------|------|------|------|------|--|--|
| $\backslash$ | 2                                                          | 3    | 4    | 5    | 6    | 7    | 8    | 9    | 10   | 11   | 12   |  |  |
|              | 0.19                                                       | 0.15 |      |      |      |      |      |      |      |      |      |  |  |
|              | 0.26                                                       | 0.21 | 0.18 |      |      |      |      |      |      |      |      |  |  |
|              |                                                            | 0.26 | 0.23 | 0.22 |      |      |      |      |      |      |      |  |  |
|              |                                                            | 0.33 | 0.59 | 0.27 | 0.28 |      |      |      |      |      |      |  |  |
|              |                                                            |      | 0.43 | 0.39 | 0.36 | 0.34 | 0.40 |      |      |      |      |  |  |
|              |                                                            |      |      | 0.43 | 0.40 | 0.37 | 0.36 | 0.48 |      |      |      |  |  |
|              |                                                            |      |      | 0.47 | 0.44 | 0.41 | 0.38 | 0.42 | 0.56 |      |      |  |  |
|              |                                                            |      | 0.54 |      | 0.46 |      | 0.41 |      | 0.50 | 0.65 |      |  |  |
|              |                                                            |      | 0.58 |      | 0.50 |      | 0.45 |      | 0.46 |      | 0.75 |  |  |