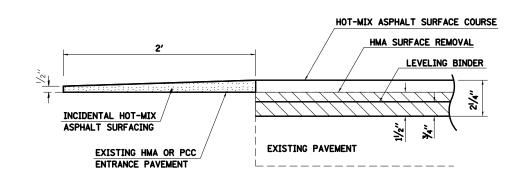

## **BUTT JOINT ELEVATION VIEW**

STA. 1116+83.5 TO STA. 1116+98.5 STA. 1121+11.5 TO STA. 1121+26.5 STA. 1140+99 TO STA. 1141+14

FEATHEREDGE DETAIL
SECTION A-A

— PROPOSED HMA
SURFACE REMOVAL

ENTRANCE DETAIL

(FOR EXISTING HMA OR PCC APRONS)

| FILE NAME =                              | USER NAME = harbaughrd       | DESIGNED - | REVISED - |               | •                                     | MISCELLANEOUS DETAILS |                         |      |           | F.A.P.  | SECTION         | COUNTY             | TOTAL SHEET |  |
|------------------------------------------|------------------------------|------------|-----------|---------------|---------------------------------------|-----------------------|-------------------------|------|-----------|---------|-----------------|--------------------|-------------|--|
| c:\pw_work\pwidot\harbaughrd\dØ332311\.d | gn                           | DRAWN -    | REVISED - | STATE 0       |                                       |                       |                         | 805  | 126-1RS-3 | CLINTON | 16 15           |                    |             |  |
|                                          | PLOT SCALE = 100.0000 '/ in. | CHECKED -  | REVISED - | DEPARTMENT OF | TRANSPORTATION                        | RESURFACING DETAILS   |                         |      |           |         |                 | CONTRACT NO. 76G30 |             |  |
|                                          | PLOT DATE = 5/9/2014         | DATE -     | REVISED - |               | , , , , , , , , , , , , , , , , , , , | SCALE: N/A            | SHEET NO. 2 OF 3 SHEETS | STA. | TO STA.   |         | ILLINOIS FED. A |                    |             |  |