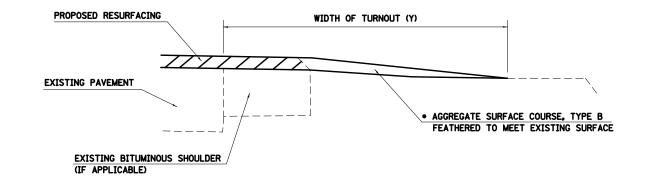

## TYPICAL SECTION AT MAILBOX TURNOUT

NOTE: SEE STANDARD 406201 FOR MAILBOX TURNOUT DETAILS

• EXISTING MAILBOX TURNOUTS THAT ARE BITUMINOUS SHALL BE FEATHERED WITH INCIDENTAL HOT-MIX ASPHALT SURFACING. SEE SIDE ROAD & ENTRANCE SCHEDULE FOR LOCATION.