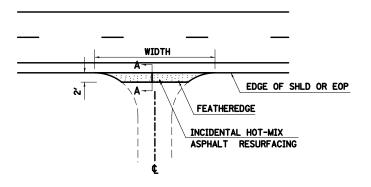

## TYPICAL SECTION AT MAILBOX TURNOUT

NOTE: SEE STANDARD 406201 FOR MAILBOX TURNOUT DETAILS

• EXISTING MAILBOX TURNOUTS THAT ARE BITUMINOUS SHALL BE FEATHERED WITH INCIDENTAL HOT-MIX ASPHALT SURFACING. SEE SIDE ROAD & ENTRANCE SCHEDULE FOR LOCATION.