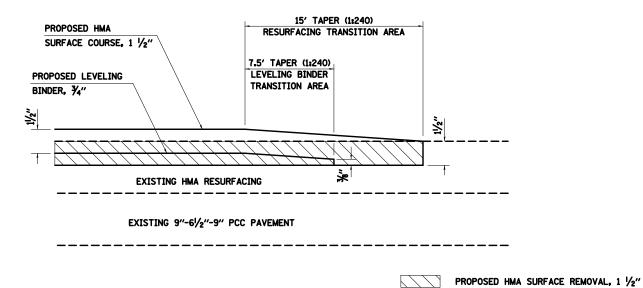

## **BUTT JOINT ELEVATION VIEW**

STA. 1116+83.5 TO STA. 1116+98.5 STA. 1121+11.5 TO STA. 1121+26.5 STA. 1140+99 TO STA. 1141+14

FEATHEREDGE DETAIL
SECTION A-A

— PROPOSED HMA
SURFACE REMOVAL

ENTRANCE DETAIL