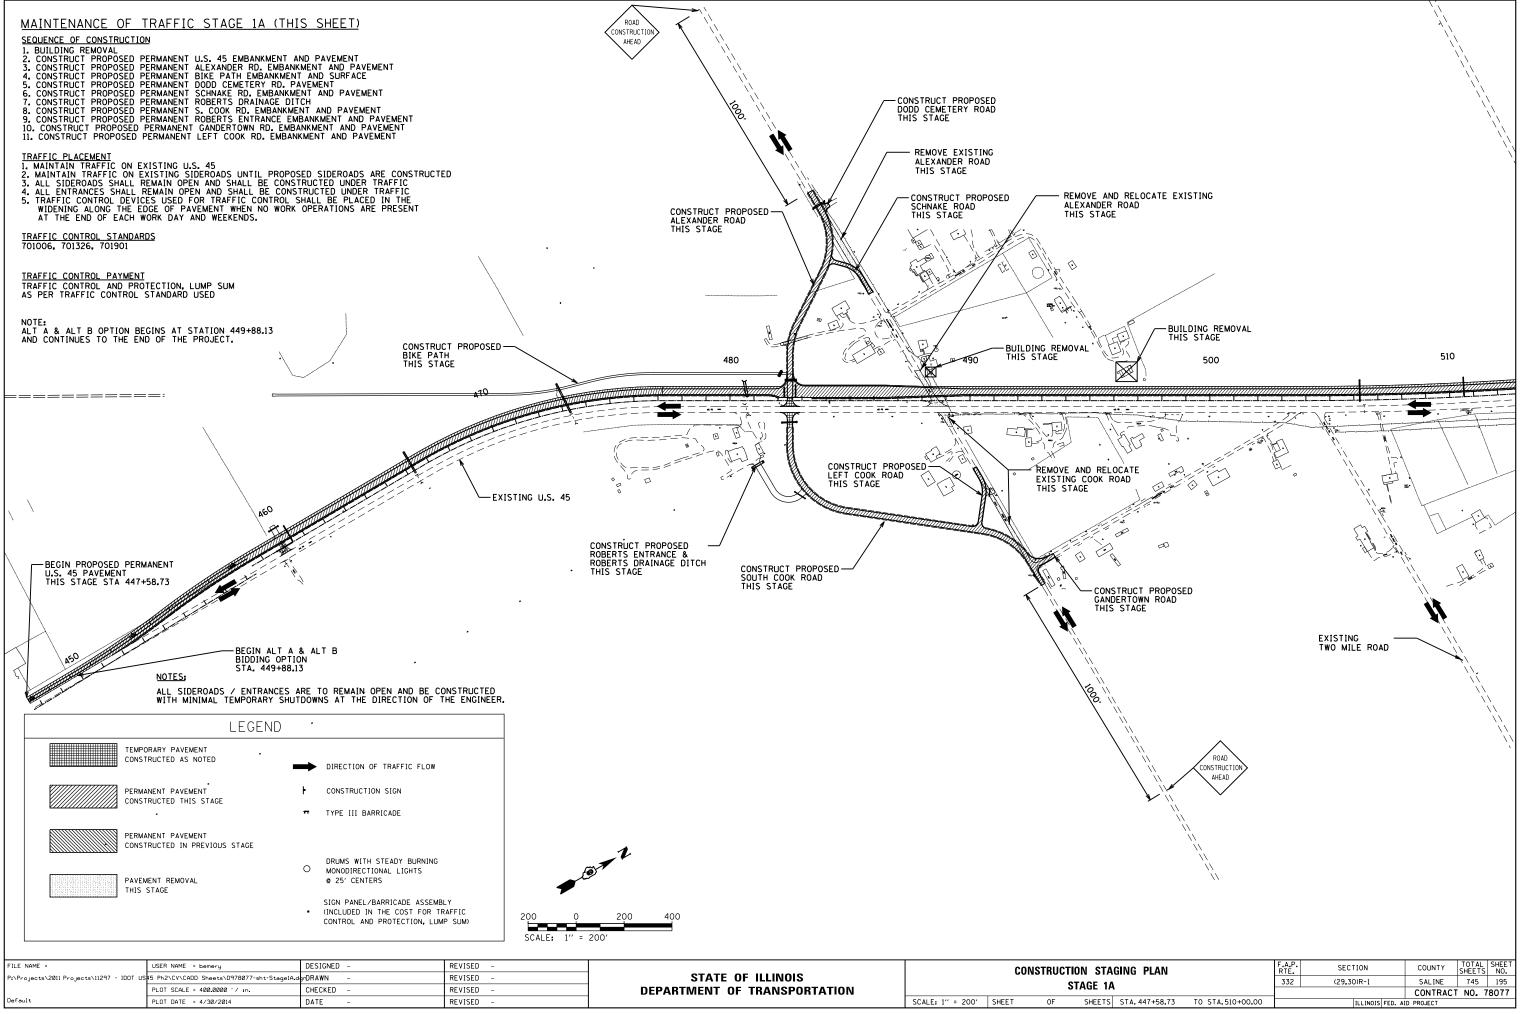

| FILE NAME =                               | USER NAME = bemery                          | DESIGNED - | REVISED - | STATE OF ILLINOIS<br>DEPARTMENT OF TRANSPORTATION | CONSTRUCTION STAC |       |    |        |
|-------------------------------------------|---------------------------------------------|------------|-----------|---------------------------------------------------|-------------------|-------|----|--------|
| P:\Projects\2011 Projects\11297 - IDOT US | 45 Ph2\CV\CADD Sheets\D978077-sht-StagelA.d | prDRAWN -  | REVISED - |                                                   | STAGE 1A          |       |    |        |
|                                           | PLOT SCALE = 400.0000 ' / in.               | CHECKED -  | REVISED - |                                                   |                   |       |    |        |
| Default                                   | PLOT DATE = 4/30/2014                       | DATE -     | REVISED - |                                                   | SCALE: 1" = 200'  | SHEET | OF | SHEETS |