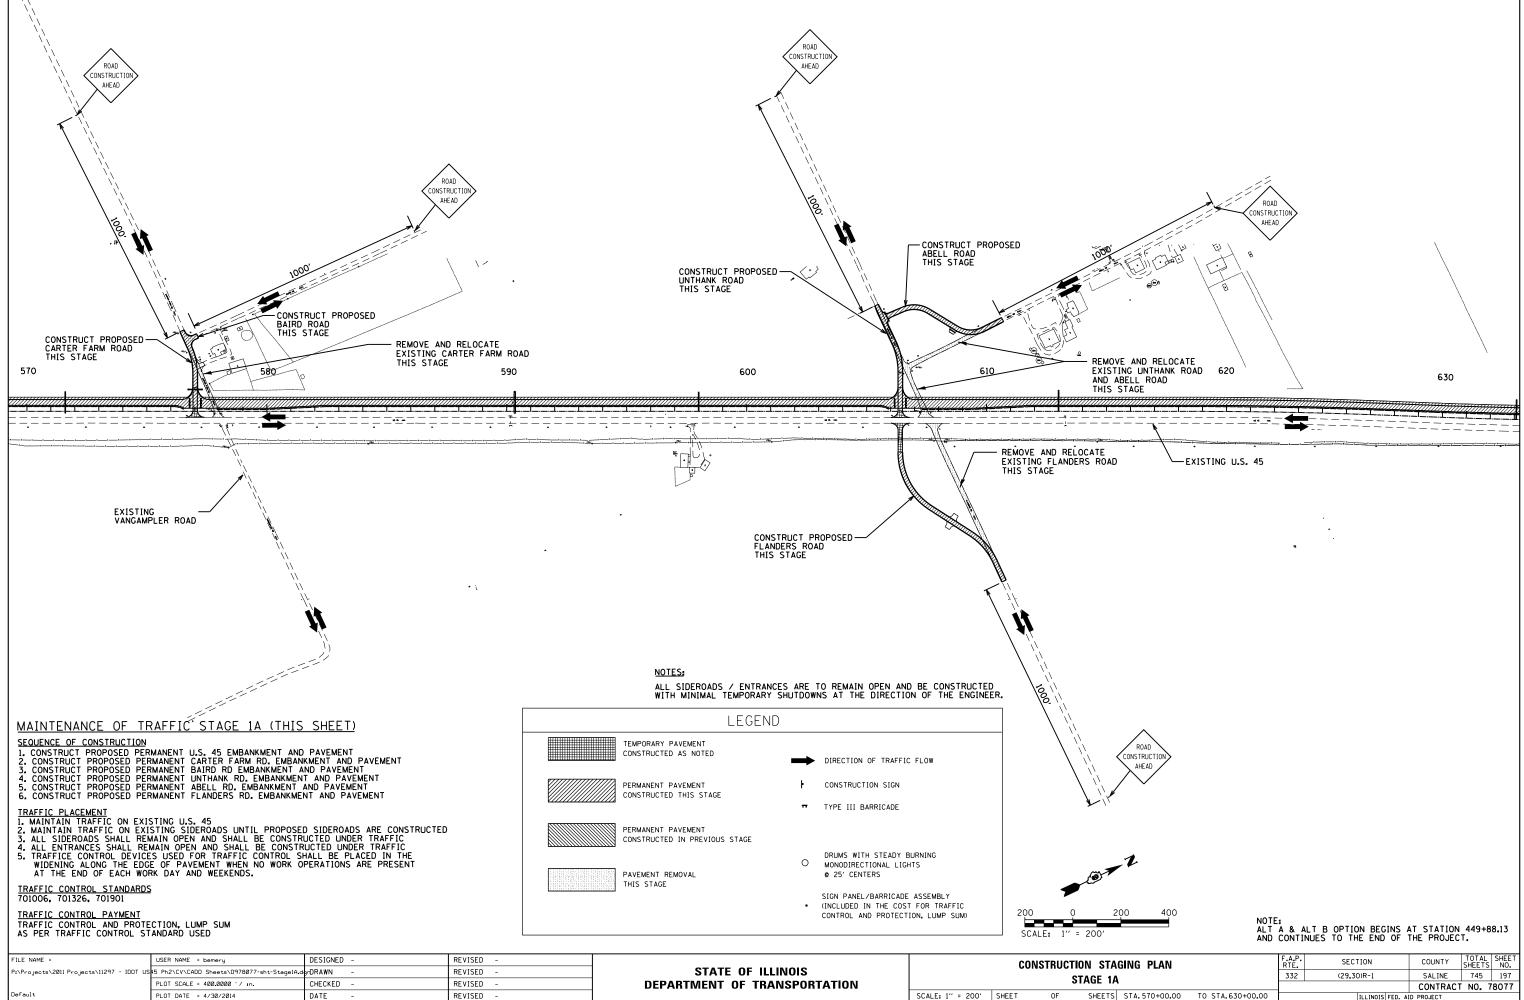

| FILE NAME =                               | USER NAME = bemery                          | DESIGNED - | REVISED - |                              |                  | CONSTRUCTION ST |    |         |
|-------------------------------------------|---------------------------------------------|------------|-----------|------------------------------|------------------|-----------------|----|---------|
| P:\Projects\2011 Projects\11297 - IDOT US | 45 Ph2\CV\CADD Sheets\D978077-sht-StagelA.d | prDRAWN -  | REVISED - | STATE OF ILLINOIS            |                  | 001             |    |         |
|                                           | PLOT SCALE = 400.0000 ' / in.               | CHECKED -  | REVISED - | DEPARTMENT OF TRANSPORTATION |                  |                 | 5  | STAGE 1 |
| Default                                   | PLOT DATE = 4/30/2014                       | DATE -     | REVISED - |                              | SCALE: 1" = 200' | SHEET           | OF | SHEET   |