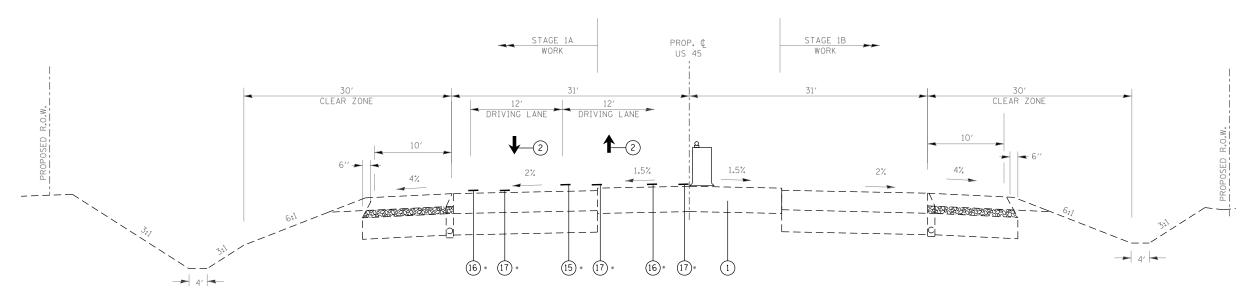

## LEGEND

- 1 EXISTING HOT-MIX ASPHALT RESURFACED PCC PAVEMENT, 14"
- 2 MAINTAIN TRAFFIC ON U.S. 45 FROM STAGE 1A
- 15) TEMPORARY ¢ PAVMENT MARKING (SEE STAGE 2 MOT SHEETS FOR TYPE)

  (16) TEMPORARY PAVEMENT MARKING LINE 4" (SOLID WHITE)
- 17) REMOVE TEMPORARY PAVEMENT MARKING FROM STAGE 1B

\* TO BE CONSTRUCTED BEFORE PLACING LANES UNDER TRAFFIC IN STAGE 2

## PROPOSED URBAN TRANSITION TYPICAL SECTION

TO BE USED: STA. 444+35.00 TO 447+58.73

| F | LE NAME = USER NAME = bemery             |                                              | DESIGNED -             | REVISED - |                                                   | CONSTRUCTION STAGING PLAN |       |    |             |         | F.A.P.     | SECTION          | COUNTY      | TOTAL SHEET<br>SHEETS NO. |
|---|------------------------------------------|----------------------------------------------|------------------------|-----------|---------------------------------------------------|---------------------------|-------|----|-------------|---------|------------|------------------|-------------|---------------------------|
| F | :\Projects\2011 Projects\11297 - IDOT US | \$5 Ph2\CV\CADD Sheets\D978077-sht-Stage2.dg | P DRAWN -<br>CHECKED - | REVISED - | STATE OF ILLINOIS DEPARTMENT OF TRANSPORTATION SO | STAGE 2                   |       |    |             | 332     | (29,30)R-1 | SALINE           | 745 257     |                           |
|   |                                          | PLOT SCALE = 400.00000 '/ in.                |                        | REVISED - |                                                   |                           |       |    |             |         |            | CONTRACT         | T NO. 78077 |                           |
|   | efault                                   | PLOT DATE = 4/30/2014                        | DATE -                 | REVISED - |                                                   | SCALE: N.T.S.             | SHEET | OF | SHEETS STA. | TO STA. |            | ILLINOIS FED. AI | D PROJECT   |                           |