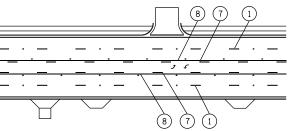

| (5) (4)<br>(2) | 4 6 |  |
|----------------|-----|--|
|                |     |  |

(1) PR. PREFORMED PLASTIC PAVEMENT MARKING, TYPE B (INLAID), 4" (30' SKIP, 10' WHITE DASH & RRPM @ 80' CTS.) 2 PR. MODIFIED URETHANE PAVEMENT MARKING LINE, 4" (DOUBLE SOLID YELLOW) (4) PR. PREFORMED PLASTIC PAVEMENT MARKING, TYPE B (INLAID), LINE 24" (SOLID WHITE) 5 PR. PREFORMED PLASTIC PAVEMENT MARKING, TYPE B (INLAID), LETTERS & SYMBOLS (SOLID WHITE) 6 PR. RAISED REFLECTIVE PAVEMENT MARKERS, ONE-WAY CRYSTAL (@ 40' CTS.) PR. PREFORMED PLASTIC PAVEMENT MARKING, TYPE B (INLAID), 4" (30' SKIP & 10' YELLOW DASH)
PR. PREFORMED PLASTIC PAVEMENT MARKING, TYPE B (INLAID), 4" (SOLID YELLOW & RRPM @ 40' CTS.) (9) PR. MODIFIED URETHANE PAVEMENT MARKING LINE, 12" (SOLID WHITE)

NOTE: THE PAVEMENT MARKING FROM STA. 392+75 TO STA. 449+88 IS TO BE ROLLED IN DURING THE HMA SURFACE PLACEMENT.

| FILE NAME =        |                          | USER NAME = bemery                         | DESIGNED - | REVISED - |                              | DETAILS: TYPICAL URBAN STRIPING |                          |         | F.A.P.       | SECTION                | COUNTY      | TOTAL SHEET<br>SHEETS NO. |
|--------------------|--------------------------|--------------------------------------------|------------|-----------|------------------------------|---------------------------------|--------------------------|---------|--------------|------------------------|-------------|---------------------------|
| P:\Projects\2011 P | Projects\11297 - IDOT US | 15 Ph2\CV\CADD Sheets\D978077-sht-intersed | adg∂RAWN - | REVISED - | STATE OF ILLINOIS            |                                 |                          |         | 332          | (29,30)R-1             | SALINE      | 745 435                   |
|                    |                          | PLOT SCALE = 100.0000 '/ in.               | CHECKED -  | REVISED - | DEPARTMENT OF TRANSPORTATION |                                 |                          |         |              | · · · ·                | CONTRAC     | T NO. 78077               |
|                    |                          | PLOT DATE = 4/30/2014                      | DATE -     | REVISED - |                              | SCALE: N.T.S.                   | SHEET NO. OF SHEETS STA. | TO STA. | FED. ROAD DI | IST. NO. ILLINOIS FED. | AID PROJECT |                           |