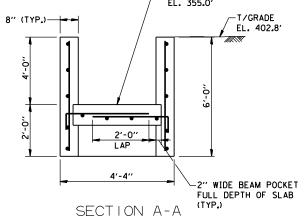

- PLACE WALL AND SLAB REINFORCING IN CENTER OF WALL.
- 3. ALL EXPOSED EDGES OF WALLS SHALL BE CHAMFERED 3/4".

FILE NAME =