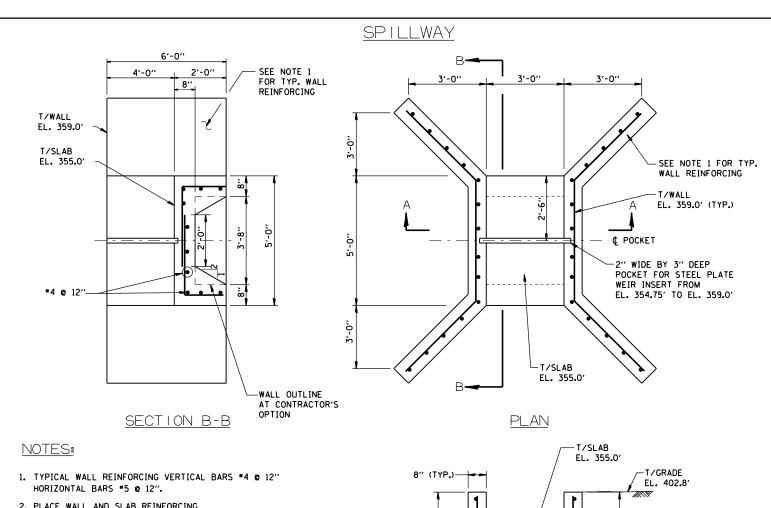

- PLACE WALL AND SLAB REINFORCING IN CENTER OF WALL.
- 3. ALL EXPOSED EDGES OF WALLS SHALL BE CHAMFERED 3/4".

FILE NAME =