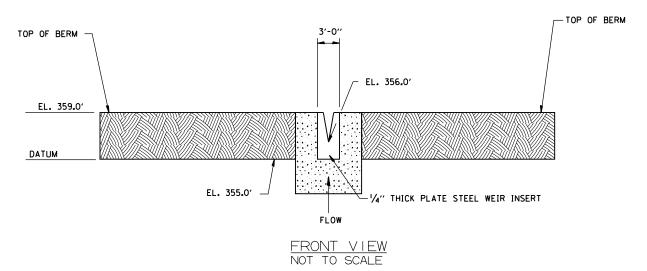

## 1/4" THICK PLATE STEEL WEIR INSERT

NOTE: THE COST OF THE 1/4" THICK STEEL WEIR INSERT SHALL BE INCLUDED IN THE COST FOR STEEL REINFORCEMENT

| STATE OF ILLINOIS<br>DEPARTMENT OF TRANSPORTATION | DETAILS                             |  |  |  |     | F.A.P.<br>RTE.  | SECTION            | COUNTY | TOTAL<br>SHEETS | SHEET<br>NO. |
|---------------------------------------------------|-------------------------------------|--|--|--|-----|-----------------|--------------------|--------|-----------------|--------------|
|                                                   | WETLAND SPILLWAY                    |  |  |  | 332 | (29,30)R-1      | SALINE             | 745    | 485A            |              |
|                                                   | SCALE: SHEET OF SHEETS STA. TO STA. |  |  |  |     | ILLINOIS FED. A | CONTRACT NO. 78077 |        |                 |              |