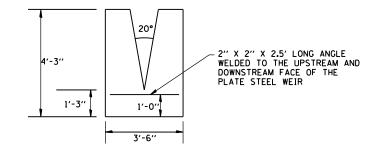

## 1/4" THICK PLATE STEEL WEIR INSERT

NOTE: THE COST OF THE 1/4" THICK STEEL WEIR INSERT SHALL BE INCLUDED IN THE COST FOR STEEL REINFORCEMENT

| STATE OF ILLINOIS<br>DEPARTMENT OF TRANSPORTATION | DETAILS                             |  |  |  |     | F.A.P.<br>RTE.  | SECTION            | COUNTY | TOTAL<br>SHEETS | SHEET<br>NO. |
|---------------------------------------------------|-------------------------------------|--|--|--|-----|-----------------|--------------------|--------|-----------------|--------------|
|                                                   | WETLAND SPILLWAY                    |  |  |  | 332 | (29,30)R-1      | SALINE             | 745    | 485A            |              |
|                                                   | SCALE: SHEET OF SHEETS STA. TO STA. |  |  |  |     | ILLINOIS FED. A | CONTRACT NO. 78077 |        |                 |              |