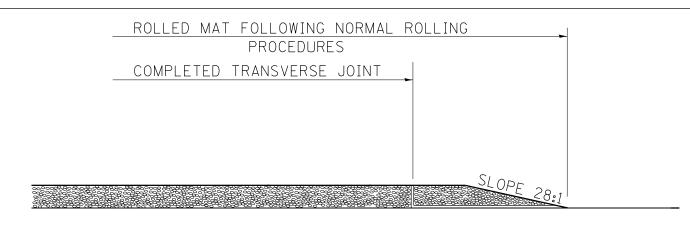

## STEP IV

- 1. COMPLETE TEMPORARY TRANSITION BY ROLLING.
- 2. TO RESUME PAVING, AT THE JOINT, REMOVE TEMPORARY TRANSITION AND DISPOSE OF THE MATERIAL ACCORDING TO ART. 202.03 OF THE STD. SPECS. (COST INCLUDED IN THE CONTRACT). REDRAWN 2-15-89
- 3. CONSTRUCTING THE TEMPORARY TRANSITIONS WILL NOT BE PAID FOR SEPARATELY IN ACCORDANCE WITH ARTICLE 406.14 OF THE STANDARD SPECIFICATIONS.