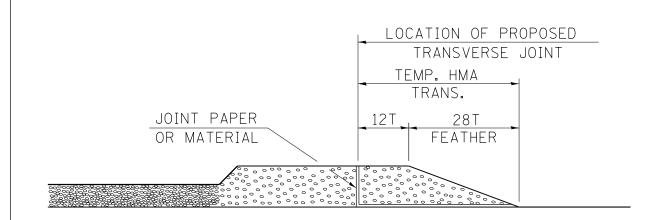

## STEP III

- 1. JOINT PAPER OR OTHER PRESELECTED JOINT MATERIAL IS THEN PLACED IN THE CLEARED AREA AND THE EXCESS ASPHALT USED TO HAND FORM A TRANSITION TO THE DIMENSIONS SHOWN ABOVE.
- 2. NOTE THAT IN CONSTRUCTING THE TRANSITION. THE MAT DEPTH IS CONTINUED AS PART OF THE TRANSITION BEFORE FORMING THE FEATHER.