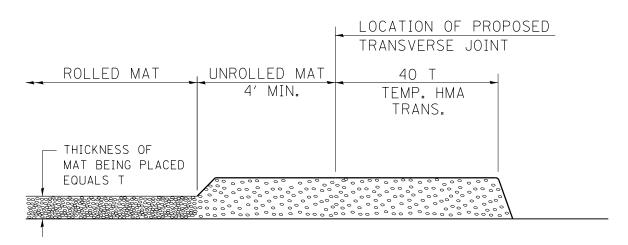

# STEP I

- 1. PLACE HOT-MIX ASPHALT MAT, LENGTH 40 TIMES THE THICKNESS OF THE MAT BEING PLACED PAST THE PROPOSED TRANSVERSE JOINT LOCATION USING NORMAL OPERATING PROCEDURES.
- 2. EXTREME CARE SHOULD BE TAKEN TO MAINTAIN ENOUGH MATERIAL IN FRONT OF THE SCREED TO MAINTAIN REQUIRED PAVING DEPTH.