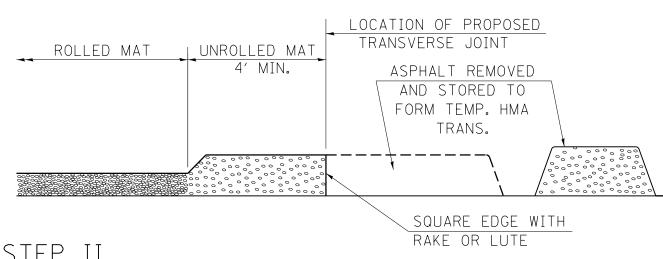

#### STEP II

- 1. MOVE THE PAVER OUT OF THE WAY AND REMOVE THE ASPHALT FROM THE AREA OF THE PROPOSED TEMPORARY HOT-MIX ASPHALT TRANSITION.
- 2. SQUARE UP THE END OF THE MAT WITH A RAKE OR LUTE.
- 3 NOTE THAT THE MAT WITHIN 4' OF THE END OF JOINT IS NOT TO BE ROLLED AT THIS TIME.