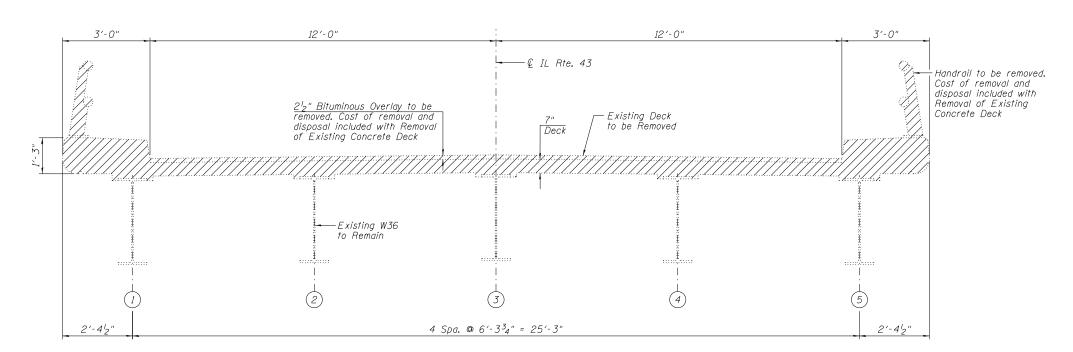

## REMOVAL CROSS SECTION

(Looking South)



## PROPOSED CROSS SECTION

(Looking South)

| COLLINIC 123 North Wacker Drive USER NAME =                                              | DESIGNED - AMS            | REVISED - |                              | CONSTRUCTION DETAILS       | F.A.U.<br>RTE. | SECTION  | COUNTY   | TOTAL SHEET SHEET NO. |
|------------------------------------------------------------------------------------------|---------------------------|-----------|------------------------------|----------------------------|----------------|----------|----------|-----------------------|
| ENGINEERS (312) 704-9300  PLOT SCALE =                                                   | CHECKED - JMS             | REVISED - | STATE OF ILLINOIS            | STRUCTURE NO. 049-0087     | 2706