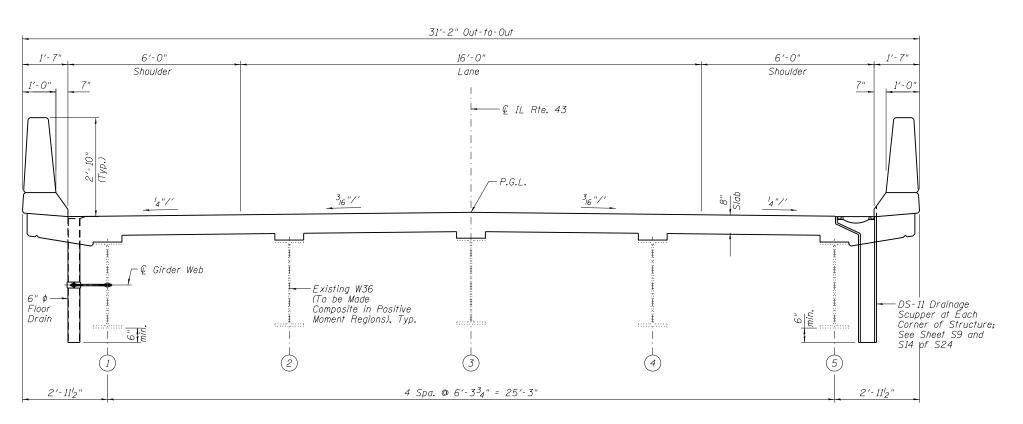

## PROPOSED CROSS SECTION

(Looking South)

| COLLINIC 123 North Wacker Drive USER NAME =                                              | DESIGNED - AMS            | REVISED - |                              | CONSTRUCTION DETAILS       | F.A.U.<br>RTE. | SECTION  | COUNTY   | TOTAL SHEET SHEET NO. |
|------------------------------------------------------------------------------------------|---------------------------|-----------|------------------------------|----------------------------|----------------|----------|----------|-----------------------|
| ENGINEERS (312) 704-9300  PLOT SCALE =                                                   | CHECKED - JMS             | REVISED - | STATE OF ILLINOIS            | STRUCTURE NO. 049-0087     | 2706           | 125HB-BR | LAKE     | 51 20                 |
| ENGINEERS 2 www.collinsengr.com ILLINOIS PROFESSIONAL DESIGN FIRM LICENSE NO. 184-000993 | DRAWN - DR  CHECKED - AMS | REVISED - | DEPARTMENT OF TRANSPORTATION | SHEET NO. S3 OF S24 SHEETS |                | I        | CONTRACT | T NO. 60R61           |