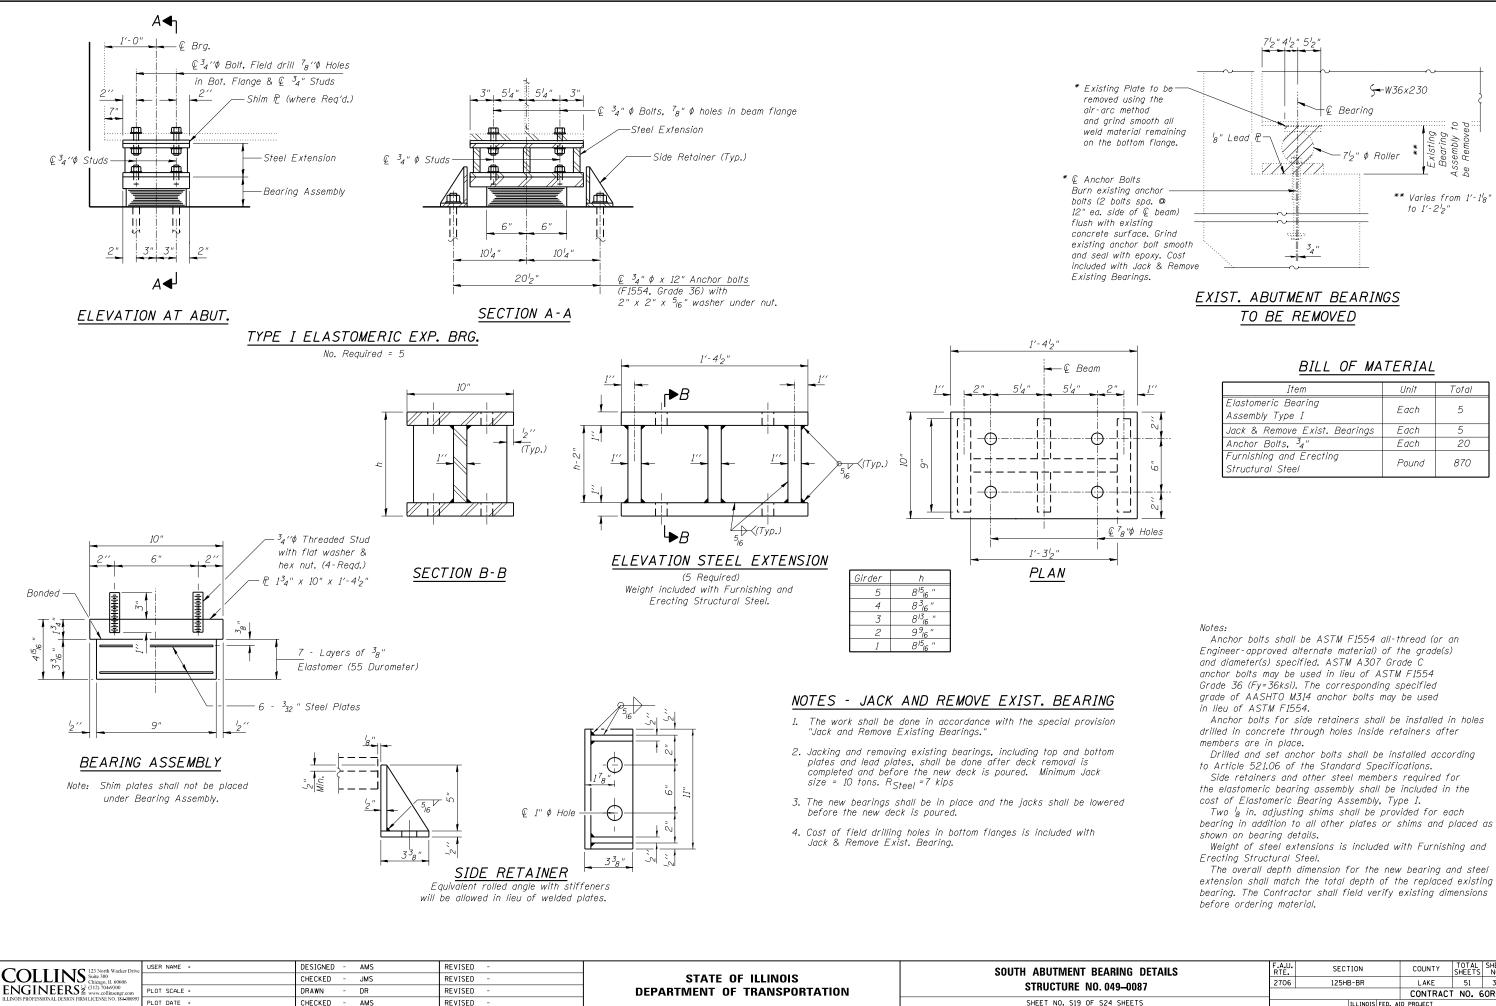

| Item                                        | Unit  | Total |  |
|---------------------------------------------|-------|-------|--|
| Elastomeric Bearing<br>Assembly Type I      | Each  | 5     |  |
| Jack & Remove Exist. Bearings               | Each  | 5     |  |
| Anchor Bolts, <sup>3</sup> 4"               | Each  | 20    |  |
| Furnishing and Erecting<br>Structural Steel | Pound | 870   |  |