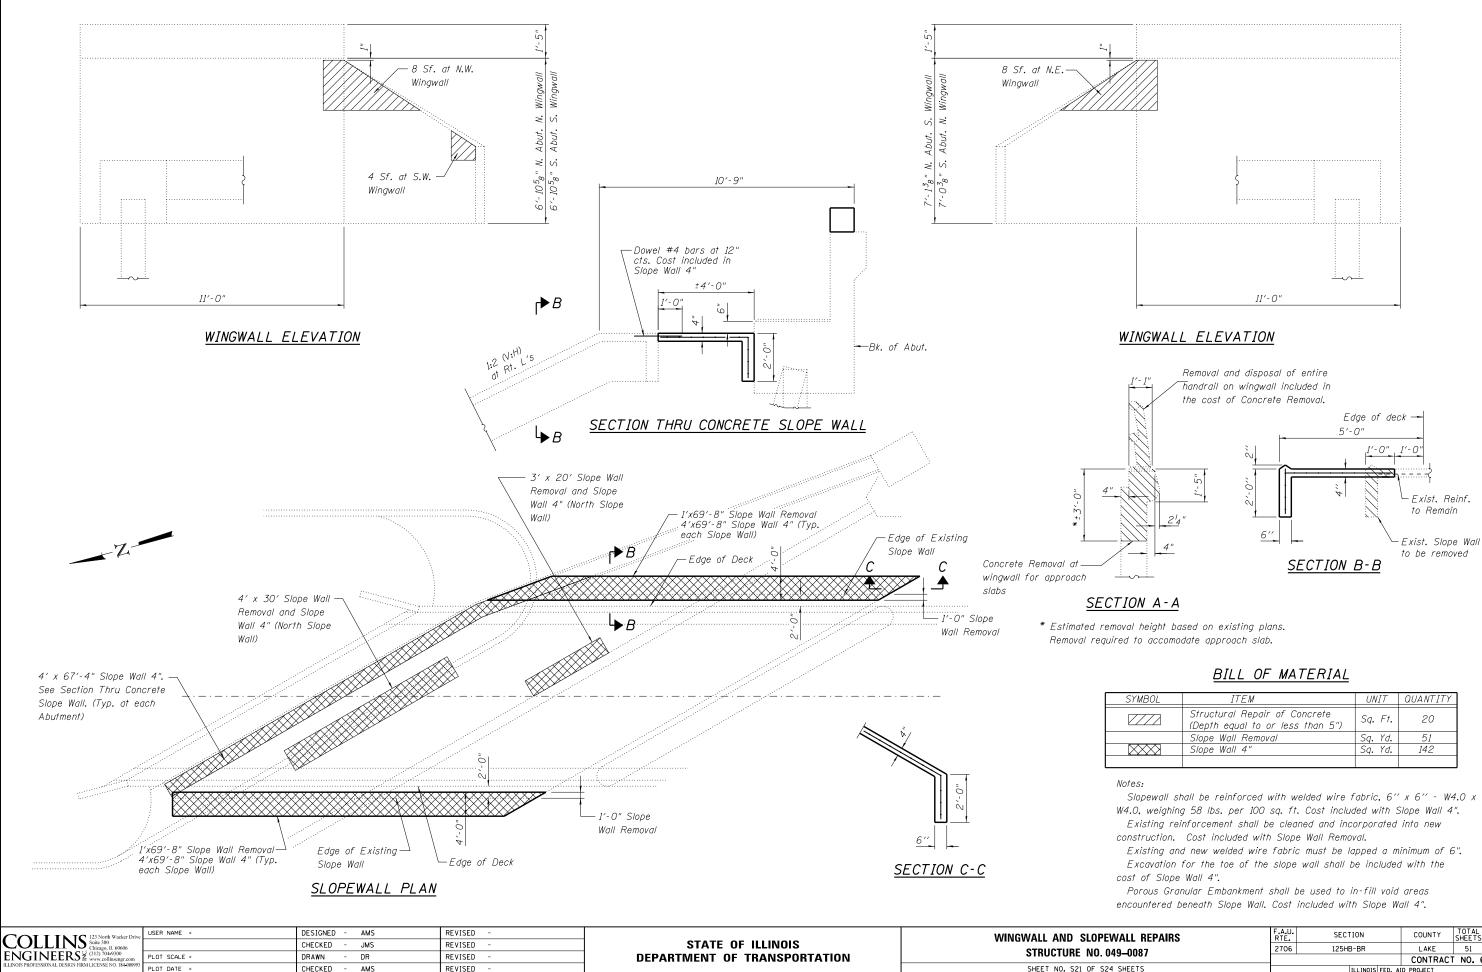

| SYMBOL | ITEM                                                              | UNIT    | QUANTITY |
|--------|-------------------------------------------------------------------|---------|----------|
|        | Structural Repair of Concrete<br>(Depth equal to or less than 5") | Sq. Ft. | 20       |
|        | Slope Wall Removal                                                | Sq. Yd. | 51       |
|        | Slope Wall 4"                                                     | Sq. Yd. | 142      |
|        |                                                                   |         |          |