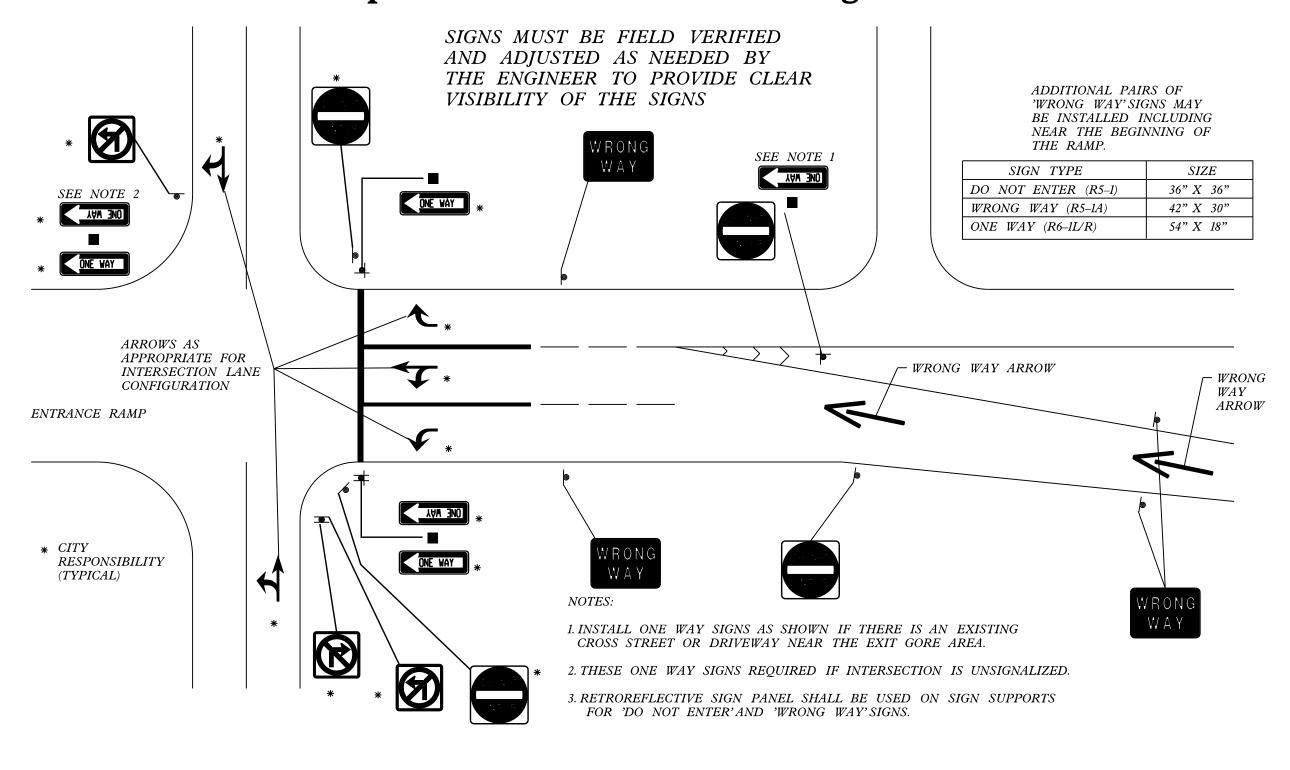

## Wrong Way Traffic Control for Compressed Diamond Interchange

| FILE NAME =                              | USER NAME = SMITHCJ           | DESIGNED - | REVISED - |                              |                           | WRONG WAY TRAFFIC CONTROL FOR |    |                           | F.A. | SECTION | COUNTY | TOTAL<br>SHEETS |             |         |       |
|------------------------------------------|-------------------------------|------------|-----------|------------------------------|---------------------------|-------------------------------|----|---------------------------|------|---------|--------|-----------------|-------------|---------|-------|
| c:\pw_work\pwidot\smithcj\d0340446\Desig | n-sht-RampSıgnage-CookCo.dgn  | DRAWN -    | REVISED - | STATE OF ILLINOIS            |                           |                               |    | COMPRESSED DIAMOND DETAIL |      |         |        | 2013-024-SG     | VARIOUS     | 90      | 82    |
|                                          | PLOT SCALE = 100.0000 ' / in. | CHECKED -  | REVISED - | DEPARTMENT OF TRANSPORTATION | COMPRESSED DIAMOND DETAIL |                               |    |                           |      | AIL     |        |                 | CONTRAC     | T NO. 6 | 60W50 |
| Default                                  | PLOT DATE = 5/24/2013         | DATE -     | REVISED - |                              | SCALE:                    | SHEET                         | OF | SHEETS                    | STA. | TO STA. |        | ILLINOIS FED.   | AID PROJECT |         |       |