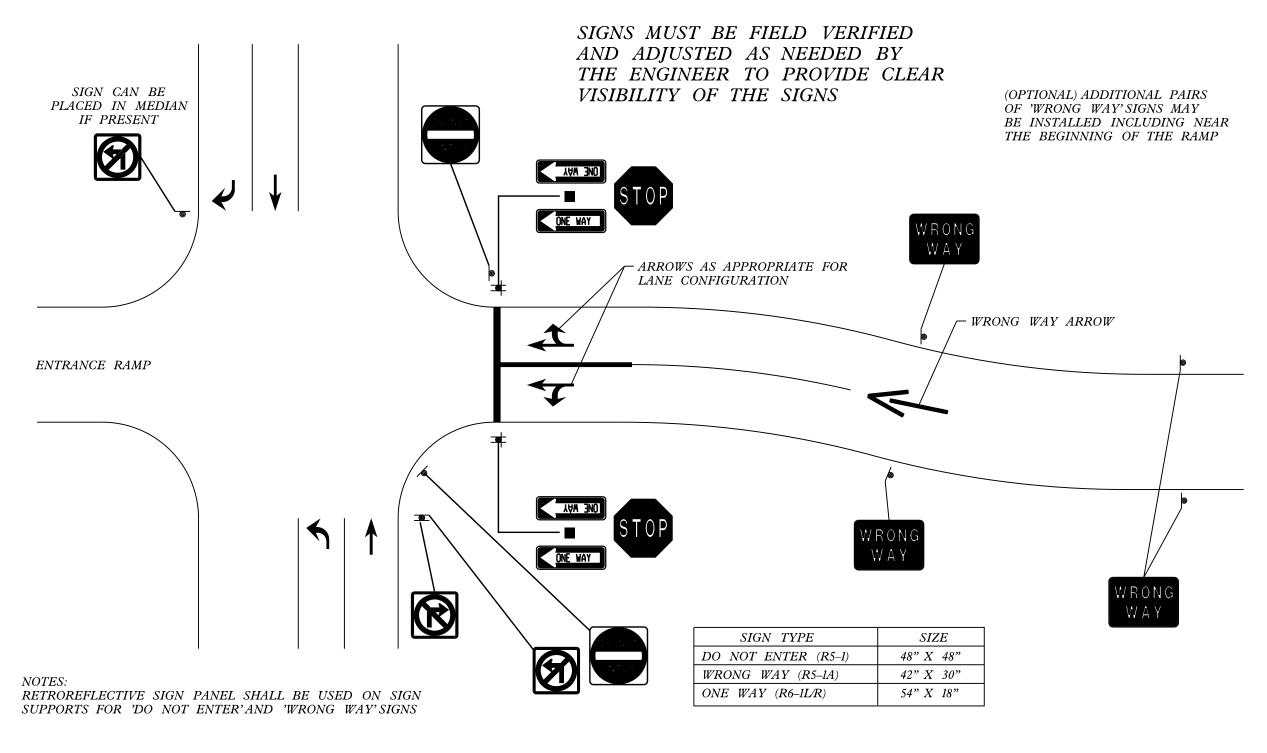

## Wrong Way Traffic Control for Diamond Interchange Exit Ramp

| FILE NAME =                             | USER NAME = SMITHCJ          | DESIGNED - | REVISED - |                              |                                     |  |  |  |  | F.A.<br>RTE. | SECTION     | COUNTY        | TOTAL SHEET |             |
|-----------------------------------------|------------------------------|------------|-----------|------------------------------|-------------------------------------|--|--|--|--|--------------|-------------|---------------|-------------|-------------|
| c:\pw_work\pwidot\smithcj\d0340446\Desi | n-sht-RampSıgnage-CookCo.dgn | DRAWN -    | REVISED - | STATE OF ILLINOIS            |                                     |  |  |  |  | 14122        | 2013-024-SG | VARIOUS       | 90 83       |             |
|                                         | PLOT SCALE = 100.0000 '/ in. | CHECKED -  | REVISED - | DEPARTMENT OF TRANSPORTATION | DIAMOND INTERCHANGE DETAIL          |  |  |  |  |              |             |               |             | T NO. 60W50 |
| Default                                 | PLOT DATE = 5/24/2013        | DATE -     | REVISED - |                              | SCALE: SHEET OF SHEETS STA. TO STA. |  |  |  |  |              |             | ILLINOIS FED. |             |             |