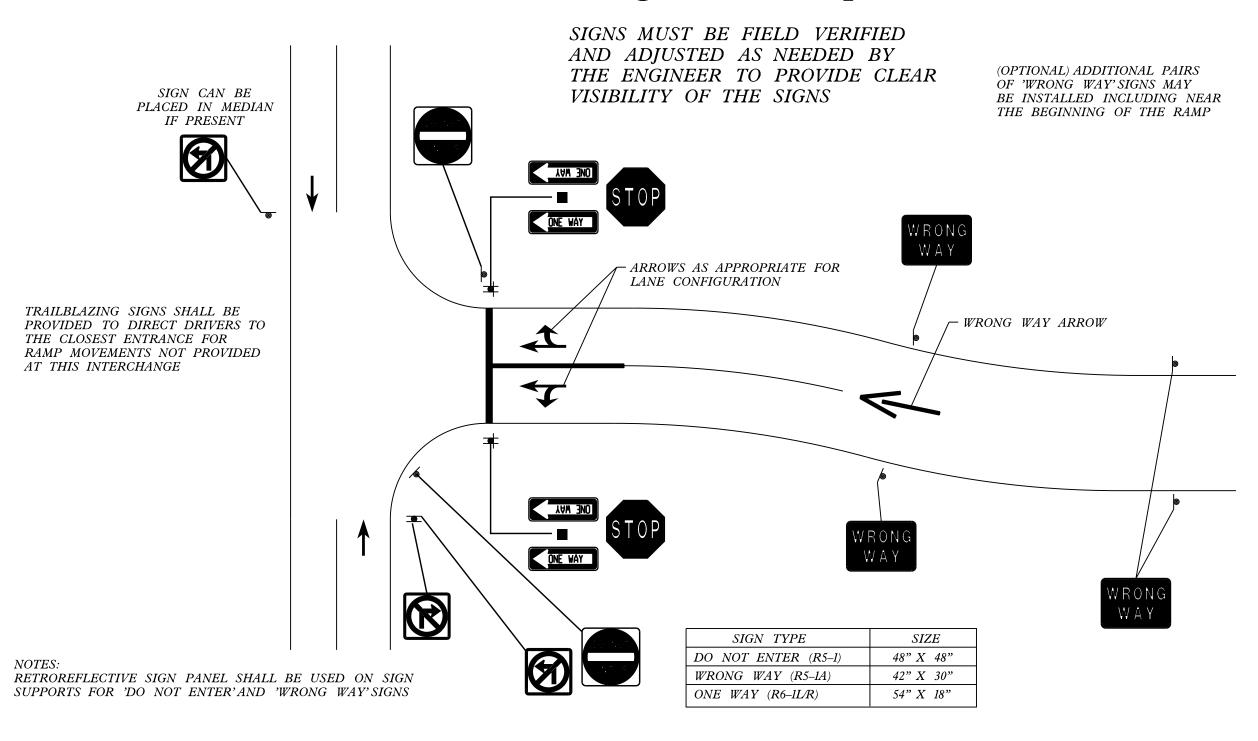

## Wrong Way Traffic Control for Half Diamond Interchange Exit Ramp

| FILE NAME =                              | USER NAME = SMITHCJ           | DESIGNED - | REVISED - |                              | WRONG WAY TRAFFIC CONTROL FOR<br>HALF DIAMOND DETAIL |  |  |  |         |  | RTF.            | SECTION        | COUNTY             | SHEETS NO | <u>6</u> 5.1 |
|------------------------------------------|-------------------------------|------------|-----------|------------------------------|------------------------------------------------------|--|--|--|---------|--|-----------------|----------------|--------------------|-----------|--------------|
| c:\pw_work\pwidot\smithcj\d0340446\Desig | n-sht-RampSıgnage-CookCo.dgn  | DRAWN -    | REVISED - | STATE OF ILLINOIS            |                                                      |  |  |  |         |  | 1,,,,,,         | 2013-024-SG    | VARIOUS            | 90 8      | 34           |
|                                          | PLOT SCALE = 100.0000 ' / in. | CHECKED -  | REVISED - | DEPARTMENT OF TRANSPORTATION |                                                      |  |  |  |         |  |                 |                | CONTRACT NO. 60W50 |           | 0            |
| Default                                  | PLOT DATE = 5/24/2013         | DATE -     | REVISED - |                              | SCALE: SHEET OF SHEETS STA. TO STA.                  |  |  |  | TO STA. |  | ILLINOIS FED. A | D. AID PROJECT |                    |           |              |