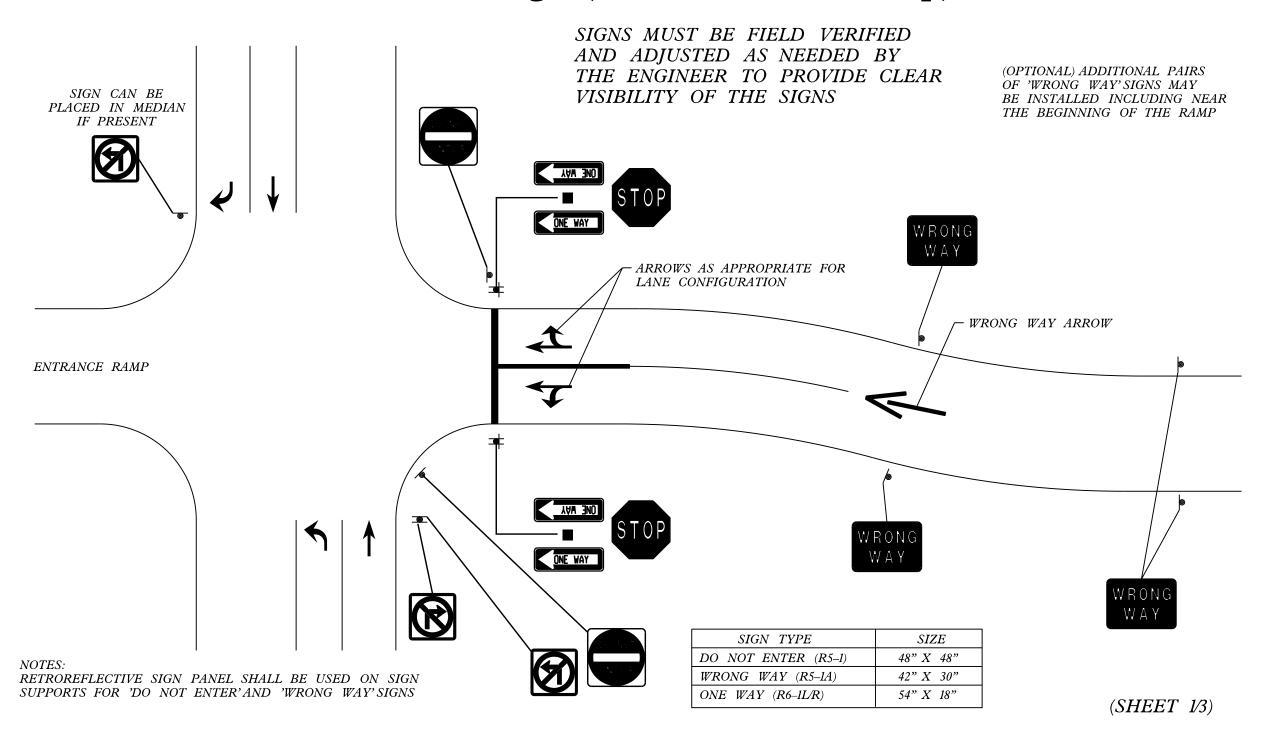

## Wrong Way Traffic Control for Modified Diamond Interchange (Diamond Exit Ramp)

| ILE NAME =                              | USER NAME = SMITHCJ           | DESIGNED - | REVISED - | STATE OF ILLINOIS            | WRONG WAY TRAFFIC CONTROL FOR |       |    |          |      | RTÉ.    | SECTION     | COUNTY             | SHEET NO. |  |
|-----------------------------------------|-------------------------------|------------|-----------|------------------------------|-------------------------------|-------|----|----------|------|---------|-------------|--------------------|-----------|--|
| :\pw_work\pwidot\smithcj\d0340446\Desig | n-sht-RampSıgnage-CookCo.dgn  | DRAWN -    | REVISED - |                              |                               |       |    |          |      |         | 2013-024-SG | VARIOUS            | 90 85     |  |
|                                         | PLOT SCALE = 100.0000 ' / in. | CHECKED -  | REVISED - | DEPARTMENT OF TRANSPORTATION | MODIFIED DIAMOND 1 OF 3       |       |    |          |      |         |             | CONTRACT NO. 60W50 |           |  |
| efault                                  | PLOT DATE = 5/24/2013         | DATE -     | REVISED - |                              | SCALE:                        | SHEET | 0F | SHEETS S | STA. | TO STA. |             | ILLINOIS FED. A    | 1.01      |  |