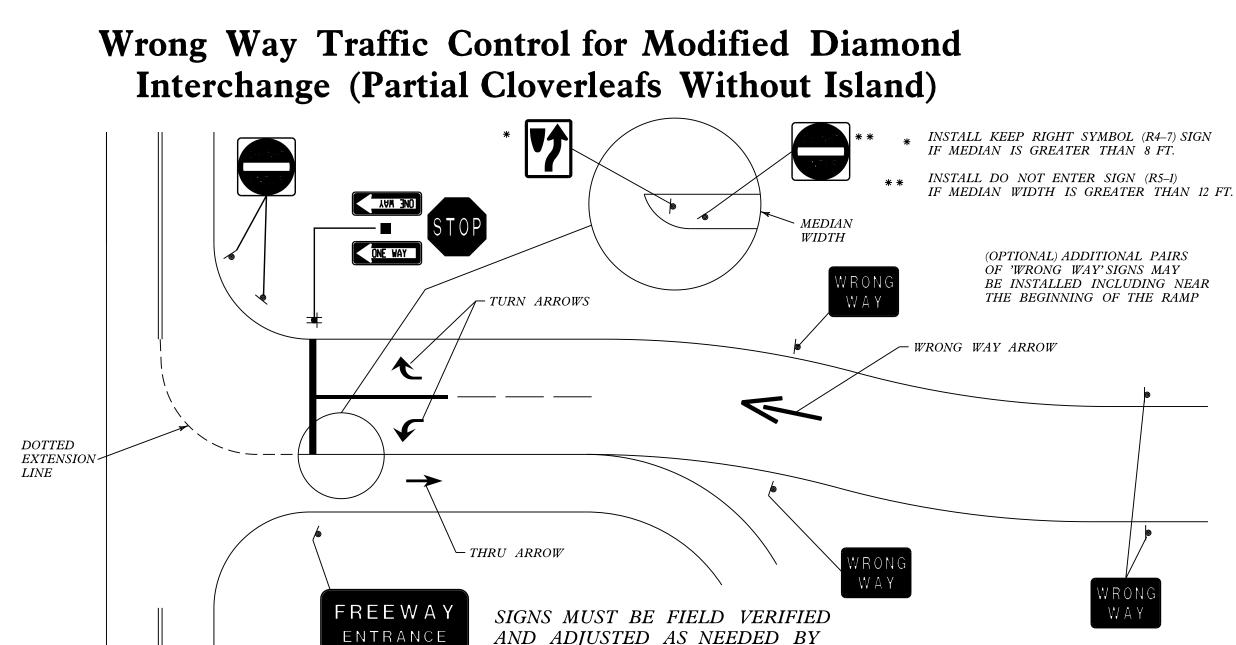

AND ADJUSTED AS NEEDED BY THE ENGINEER TO PROVIDE CLEAR VISIBILITY OF THE SIGNS

| SIGN TYPE                | SIZE      |  |  |  |  |
|--------------------------|-----------|--|--|--|--|
| DO NOT ENTER (R5-1)      | 48" X 48" |  |  |  |  |
| WRONG WAY (R5-1A)        | 42" X 30" |  |  |  |  |
| ONE WAY (R6-1L/R)        | 54" X 18" |  |  |  |  |
| KEEP RIGHT (R4–7)        | 48" X 60" |  |  |  |  |
| FREEWAY ENTRANCE (D13-3) | 48" X 30" |  |  |  |  |
| ARROW (M6–2)             | 21" X 15" |  |  |  |  |

| NOTE:           |              |           |      |    |      |          |
|-----------------|--------------|-----------|------|----|------|----------|
| RETROREFLECTIVE | SIGN PANEL   | SHALL BE  | USED | ON | SIGN | SUPPORTS |
| FOR 'DO NOT ENT | TER'AND 'WRO | ONG WAY'S | IGNS |    |      |          |