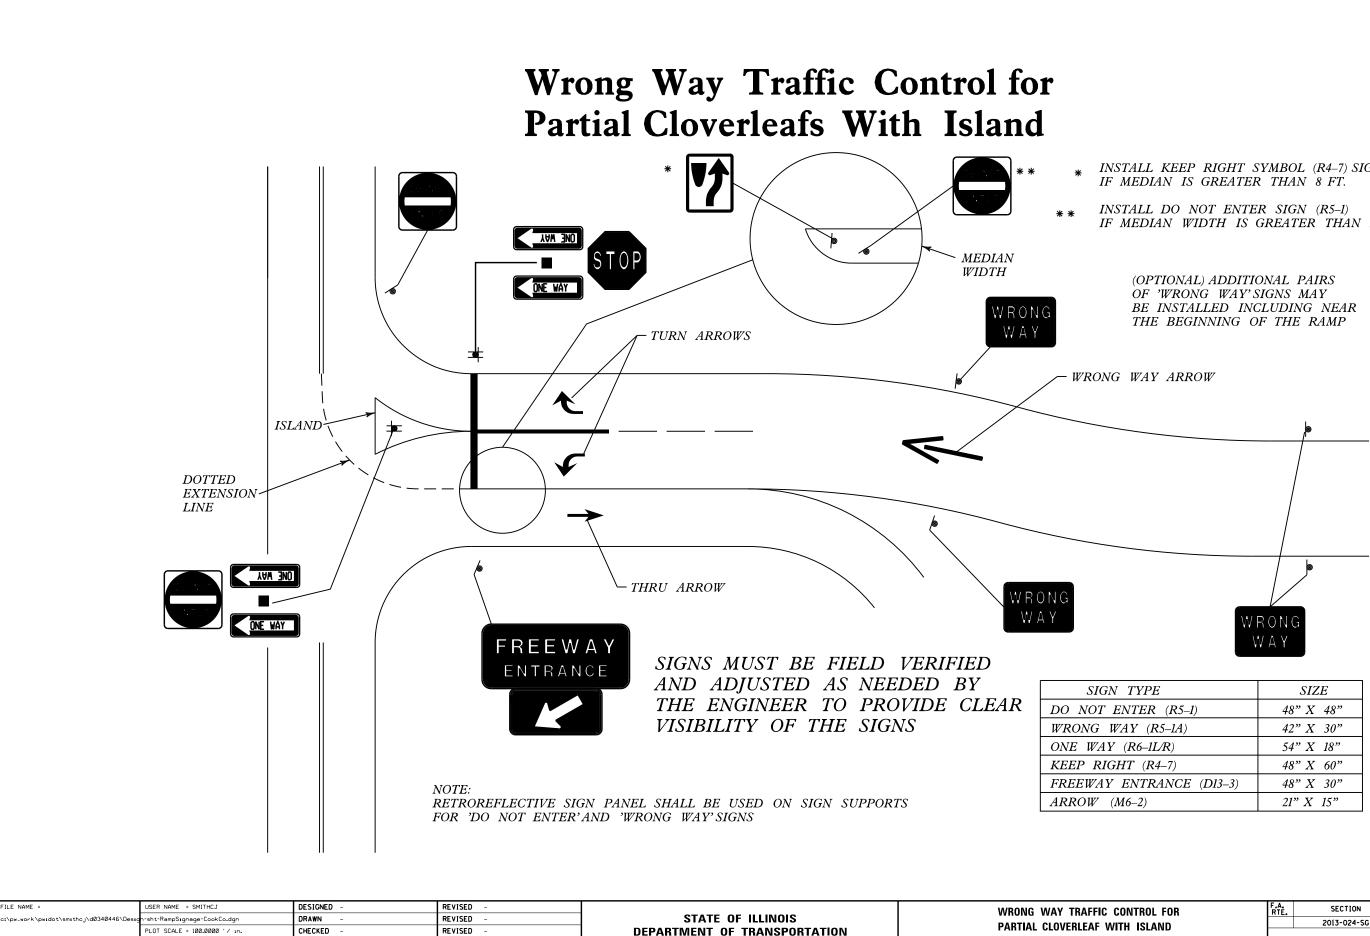

## INSTALL KEEP RIGHT SYMBOL (R4-7) SIGN

IF MEDIAN WIDTH IS GREATER THAN 12 FT.

| GN TYPE             | SIZE      |  |  |
|---------------------|-----------|--|--|
| T ENTER (R5–1)      | 48" X 48" |  |  |
| WAY (R5–1A)         | 42" X 30" |  |  |
| AY (R6-lL/R)        | 54" X 18" |  |  |
| RIGHT (R4–7)        | 48" X 60" |  |  |
| AY ENTRANCE (D13–3) | 48" X 30" |  |  |
| (M6–2)              | 21" X 15" |  |  |

| FIC CONTROL FOR<br>F with Island |        | SECTION                   | COUNTY   | TOTAL<br>SHEETS | SHEET<br>NO. |
|----------------------------------|--------|---------------------------|----------|-----------------|--------------|
|                                  |        | 2013-024-SG               | VARIOUS  | 90              | 88           |
|                                  | CONTRA |                           | CONTRACT | T NO, 60W50     |              |
| TS STA. TO STA.                  |        | ILLINOIS FED. AID PROJECT |          |                 |              |