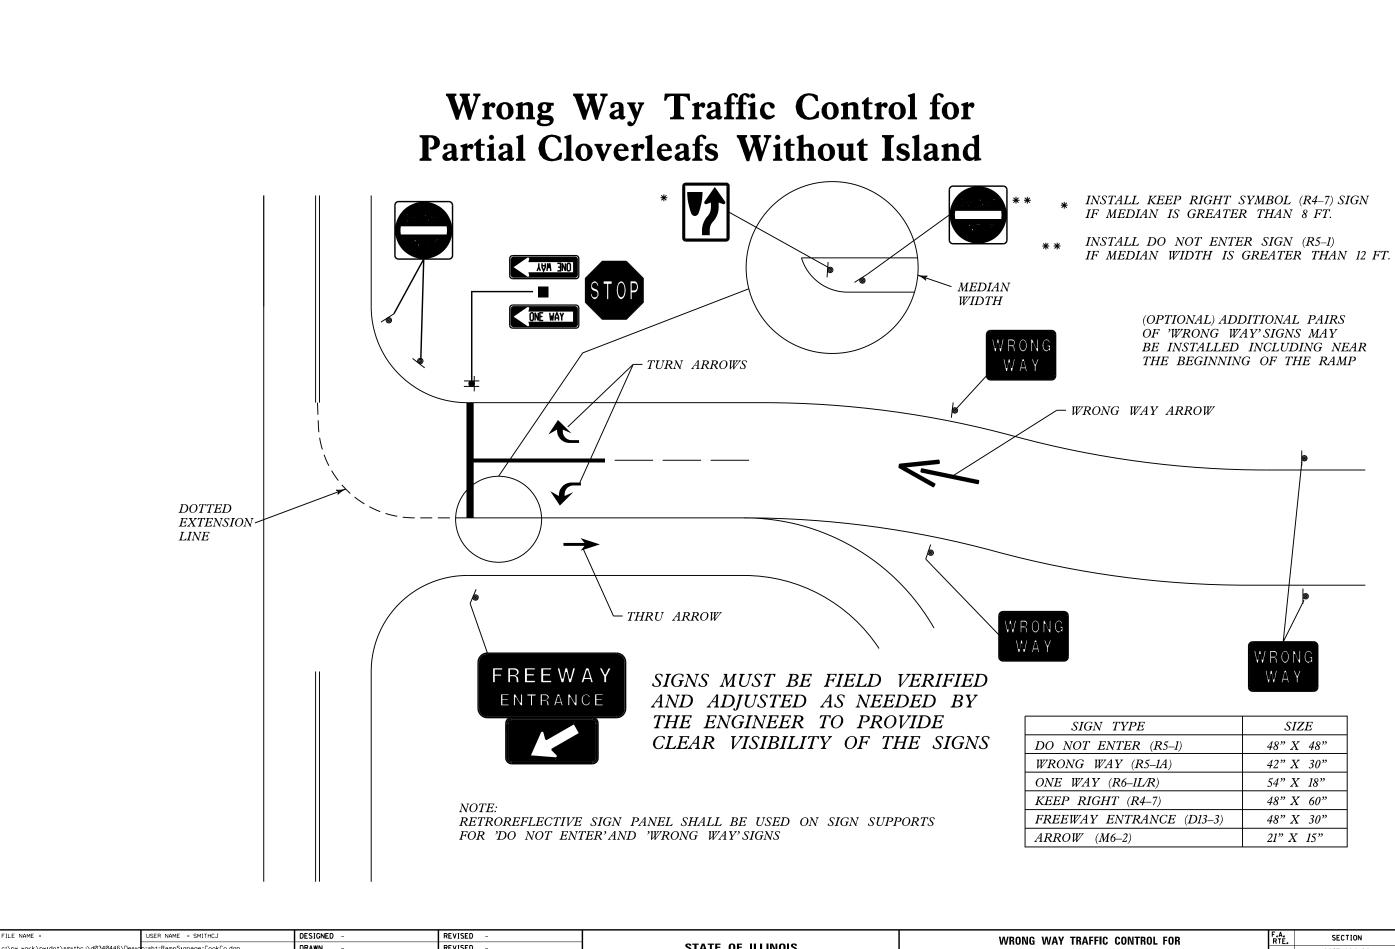

| FILE NAME =                              | USER NAME = SMITHCJ           | DESIGNED - | REVISED - |                              | WRONG WAY TRAFFIC CONTROL FOR                                       |  |  | F.A.            | SECTION          | COUNTY             | TOTAL SHEET |       |
|------------------------------------------|-------------------------------|------------|-----------|------------------------------|---------------------------------------------------------------------|--|--|-----------------|------------------|--------------------|-------------|-------|
| c:\pw_work\pwidot\smithcj\d0340446\Desig | n-sht-RampSıgnage-CookCo.dgn  | DRAWN -    | REVISED - | STATE OF ILLINOIS            |                                                                     |  |  |                 |                  | 2013-024-SG        | VARIOUS     | 90 89 |
|                                          | PLOT SCALE = 100.0000 ' / in. | CHECKED -  | REVISED - | DEPARTMENT OF TRANSPORTATION | PARTIAL CLOVERLEAF W/O ISLAND   SCALE: SHEET OF SHEETS STA. TO STA. |  |  |                 |                  | CONTRACT NO. 60W50 |             |       |
| Default                                  | PLOT DATE = 5/24/2013         | DATE -     | REVISED - |                              |                                                                     |  |  | ILLINOIS FED. A | FED. AID PROJECT |                    |             |       |

| TYPE             | SIZE      |
|------------------|-----------|
| ENTER (R5–1)     | 48" X 48" |
| VAY (R5–1A)      | 42" X 30" |
| (R6–1L/R)        | 54" X 18" |
| HT (R4–7)        | 48" X 60" |
| ENTRANCE (D13–3) | 48" X 30" |
| M6–2)            | 21" X 15" |
|                  |           |