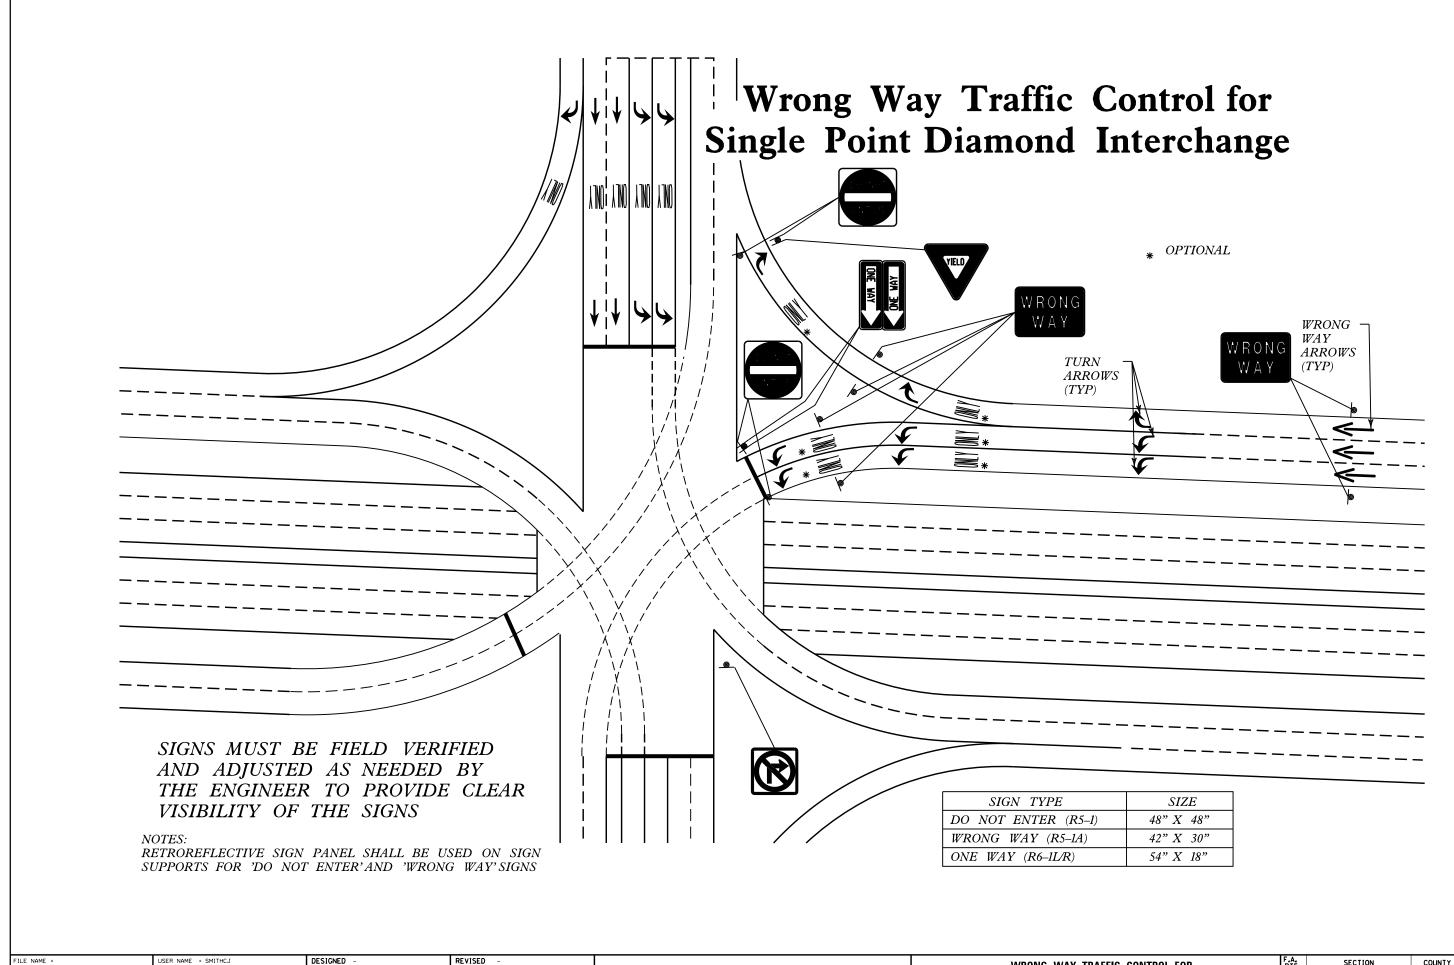

| FILE NAME = USER NAME = SMITHCJ DESIGNED - REVISED -                                                    | WRONG WAY TRAFFIC CONTROL FOR       | T.A. SECTION COUNTY TOTAL SHEET NO. |
|---------------------------------------------------------------------------------------------------------|-------------------------------------|-------------------------------------|
| c/pw_work\pwidot\smithcj\d0340446\Design-sht-RampSignage-CookCo.dgn DRAWN - REVISED - STATE OF ILLINOIS |                                     | 2013-024-SG VARIOUS 90 90           |
| PLOT SCALE = 100.0000 '/ 10. CHECKED - REVISED - DEPARTMENT OF TRANSPORTATION                           | SINGLE POINT DIAMOND DETAIL         | CONTRACT NO. 60W50                  |
| Default PLOT DATE = 5/24/2013 DATE - REVISED -                                                          | SCALE: SHEET OF SHEETS STA. TO STA. | ILLINOIS FED. AID PROJECT           |