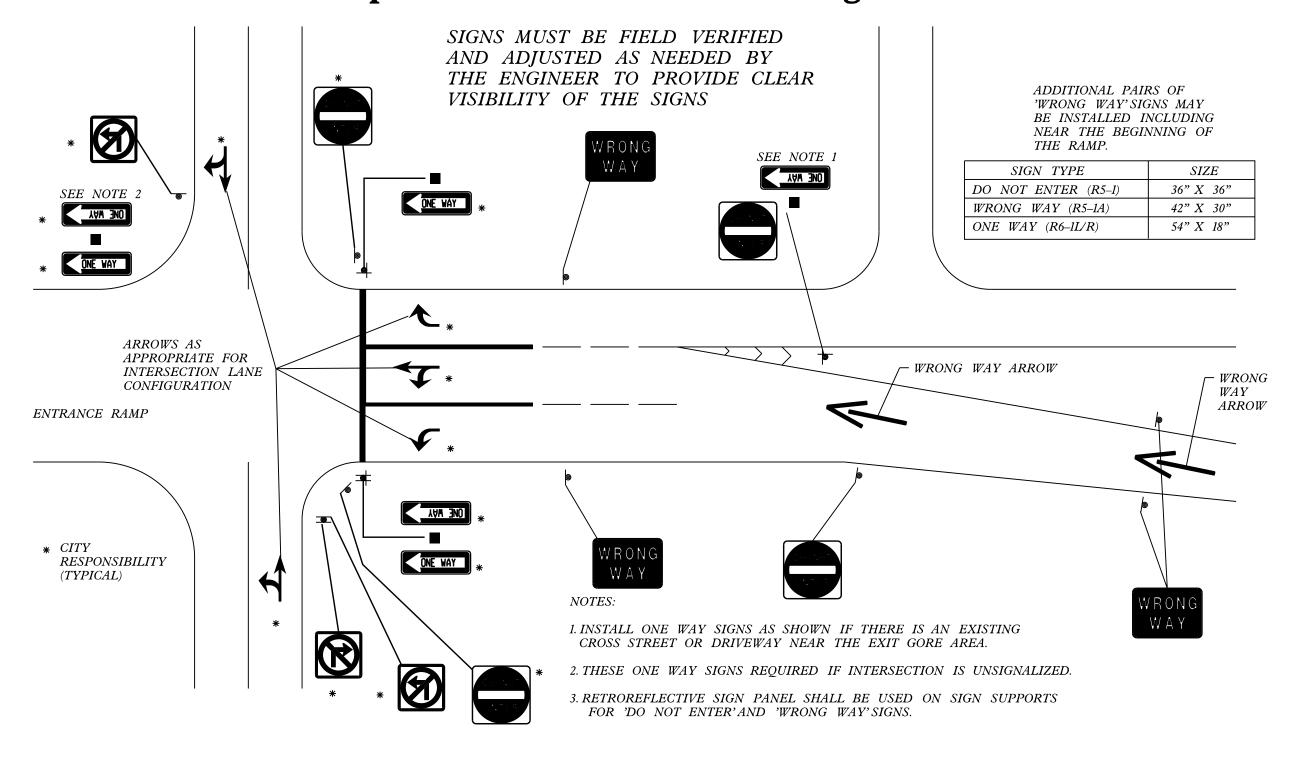

## Wrong Way Traffic Control for Compressed Diamond Interchange

| FI | LE NAME =                              | USER NAME = SMITHCJ           | DESIGNED - | REVISED - |                              | WRONG WAY TRAFFIC CONTROL FOR |       |    |        |      |          | F.A.                                    | SECTION     | COUNTY    | SHEETS SI | HEET |
|----|----------------------------------------|-------------------------------|------------|-----------|------------------------------|-------------------------------|-------|----|--------|------|----------|-----------------------------------------|-------------|-----------|-----------|------|
| c: | \pw_work\pwidot\smithcj\d0340446\Desig | n-sht-RampSignage-CookCo.dgn  | DRAWN -    | REVISED - | STATE OF ILLINOIS            |                               |       |    |        |      |          | 1,,,,,,,,,,,,,,,,,,,,,,,,,,,,,,,,,,,,,, | 2013-025-SG | COOK/WILL | 57        | 49   |
|    |                                        | PLOT SCALE = 100.0000 ' / in. | CHECKED -  | REVISED - | DEPARTMENT OF TRANSPORTATION | COMPRESSED DIAMOND DETAIL     |       |    |        | IL . | $\vdash$ | CONTRACT NO. 60W51                      |             |           |           |      |
| De | fault                                  | PLOT DATE = 5/24/2013         | DATE -     | REVISED - |                              | SCALE:                        | SHEET | 0F | SHEETS | STA. | TO STA.  | ILLINOIS FED. AID PROJECT               |             |           |           |      |