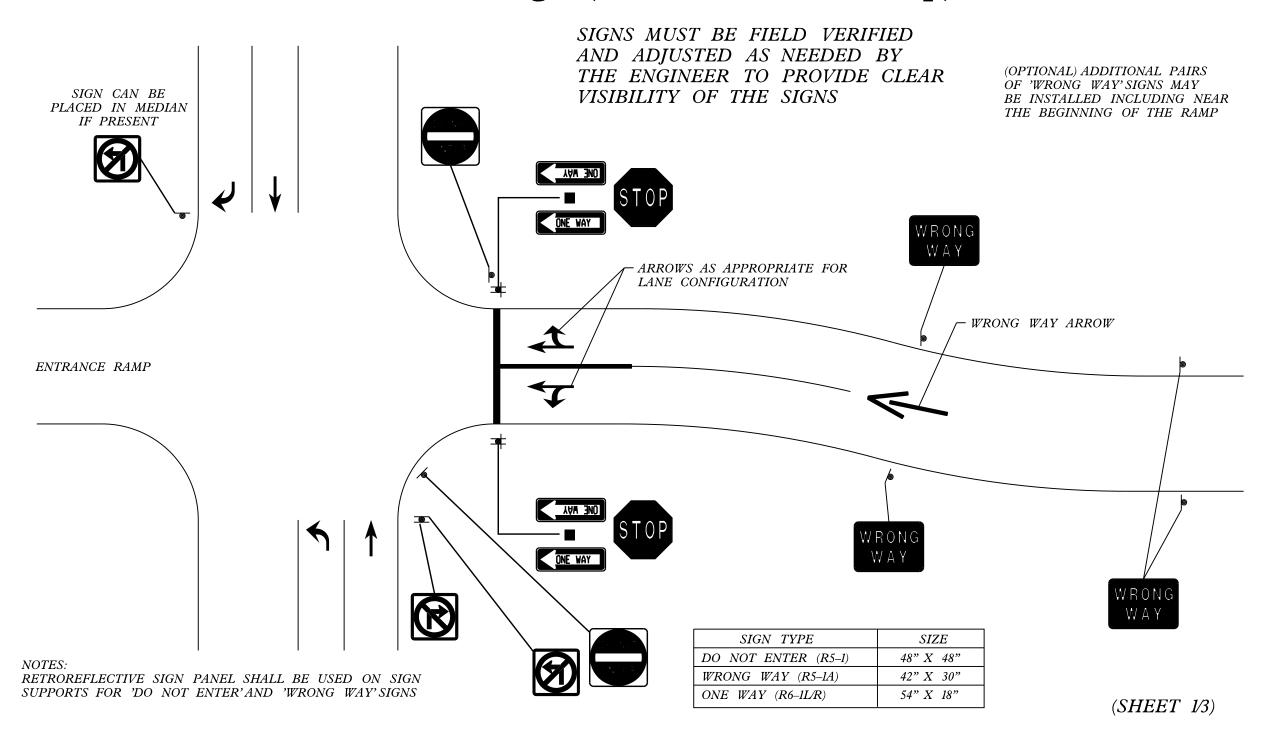

## Wrong Way Traffic Control for Modified Diamond Interchange (Diamond Exit Ramp)

| FILE NAME =  | FILE NAME =<br>c:\pw_work\pwidot\smithcj\d0340446\Design | USER NAME = SMITHCJ           | DESIGNED - | REVISED - | STATE OF ILLINOIS                | WRONG WAY TRAFFIC CONTROL FOR |       |    |        |      | F.A.      | SECTION     | COUNTY           | SHEETS N | έΕΤ I |        |
|--------------|----------------------------------------------------------|-------------------------------|------------|-----------|----------------------------------|-------------------------------|-------|----|--------|------|-----------|-------------|------------------|----------|-------|--------|
| c:\pw_work\p |                                                          | n-sht-RampSıgnage-CookCo.dgn  | DRAWN -    | REVISED - |                                  |                               |       |    |        |      | · · · · · | 2013-025-SG | COOK/WILL        | 57 5     | 52    |        |
| '            |                                                          | PLOT SCALE = 100.0000 ' / in. | CHECKED -  | REVISED - | DEPARTMENT OF TRANSPORTATION SCA | MODIFIED DIAMOND 1 OF 3       |       |    |        |      |           |             | CONTRACT NO.     |          |       | 60W51  |
| Default      |                                                          | PLOT DATE = 5/24/2013         | DATE -     | REVISED - |                                  | SCALE:                        | SHEET | OF | SHEETS | STA. | TO STA.   |             | ILLINOIS FED. AI |          |       | $\neg$ |