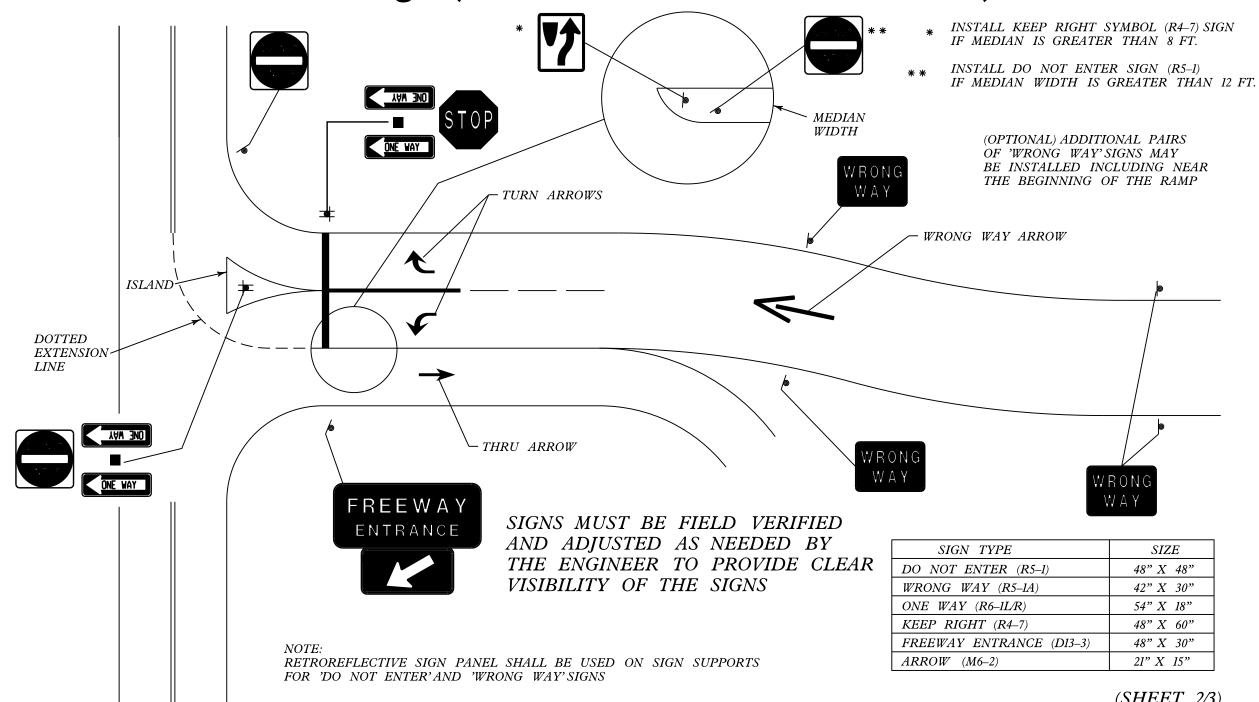

## Wrong Way Traffic Control for Modified Diamond Interchange (Partial Cloverleafs With Island)

(SHEET 2/3)

|    | FILE NAME =                              | USER NAME = SMITHCJ           | DESIGNED - | REVISED - |                              | WRONG WAY TRAFFIC CONTROL FOR |       |    |        |      | Prof.   | SECTION     | COUNTY                    | TOTAL SHE          | ić. I |   |
|----|------------------------------------------|-------------------------------|------------|-----------|------------------------------|-------------------------------|-------|----|--------|------|---------|-------------|---------------------------|--------------------|-------|---|
|    | c:\pw_work\pwidot\smithcj\d0340446\Desig | n-sht-RampSıgnage-CookCo.dgn  | DRAWN -    | REVISED - | STATE OF ILLINOIS            |                               |       |    |        |      | 12      | 2013-025-SG | COOK/WILL                 | 57 5               | 53    |   |
|    |                                          | PLOT SCALE = 100.0000 ' / in. | CHECKED -  | REVISED - | DEPARTMENT OF TRANSPORTATION | MODIFIED DIAMOND 2 OF 3       |       |    |        |      |         |             | 2010 020 00               | CONTRACT NO. 60W51 |       | 1 |
| L! | Default                                  | PLOT DATE = 5/24/2013         | DATE -     | REVISED - |                              | SCALE:                        | SHEET | OF | SHEETS | STA. | TO STA. |             | ILLINOIS FED. AID PROJECT |                    |       |   |