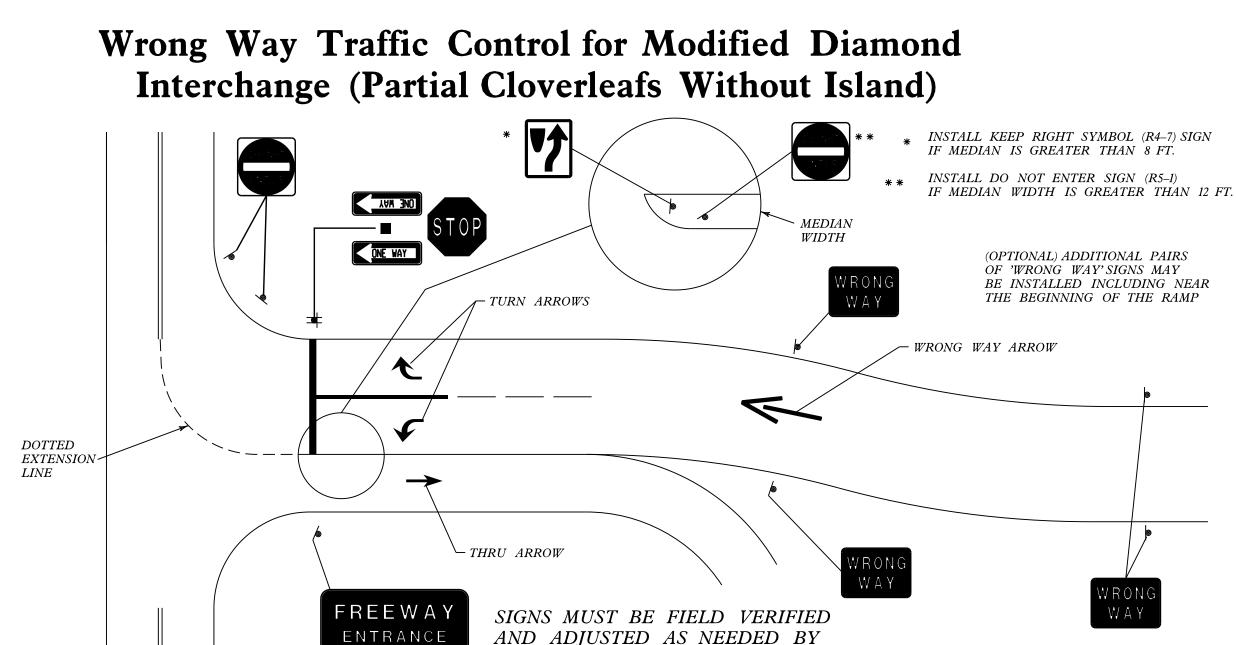

AND ADJUSTED AS NEEDED BY THE ENGINEER TO PROVIDE CLEAR VISIBILITY OF THE SIGNS

| SIGN TYPE                | SIZE      |
|--------------------------|-----------|
| DO NOT ENTER (R5-1)      | 48" X 48" |
| WRONG WAY (R5-1A)        | 42" X 30" |
| ONE WAY (R6-1L/R)        | 54" X 18" |
| KEEP RIGHT (R4–7)        | 48" X 60" |
| FREEWAY ENTRANCE (D13-3) | 48" X 30" |
| ARROW (M6–2)             | 21" X 15" |

| NOTE:           |              |           |      |    |      |          |
|-----------------|--------------|-----------|------|----|------|----------|
| RETROREFLECTIVE | SIGN PANEL   | SHALL BE  | USED | ON | SIGN | SUPPORTS |
| FOR 'DO NOT ENT | TER'AND 'WRO | ONG WAY'S | IGNS |    |      |          |