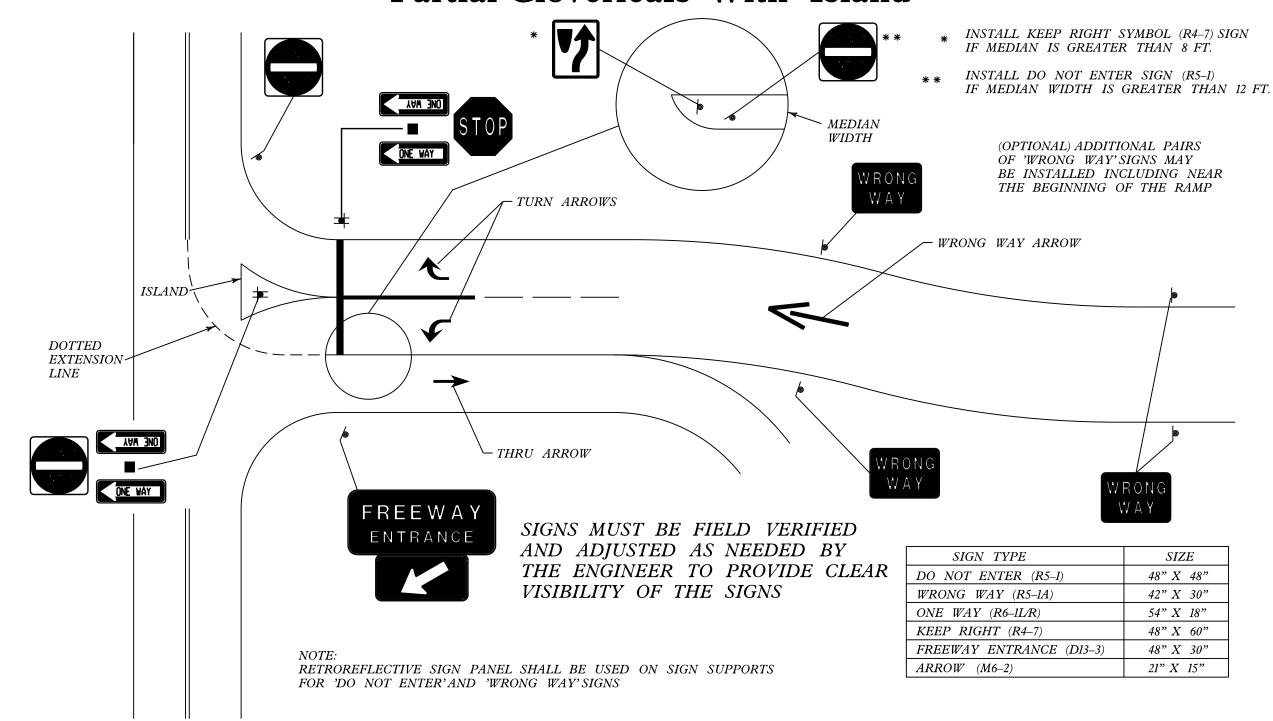

## Wrong Way Traffic Control for Partial Cloverleafs With Island

|  | FILE NAME =                             | USER NAME = SMITHCJ          | DESIGNED - | REVISED -                    |                                | WRONG WAY TRAFFIC CONTROL FOR |       |    |             | F.A.    | SECTION            | COUNTY        | TOTAL SHI   | EET  |    |
|--|-----------------------------------------|------------------------------|------------|------------------------------|--------------------------------|-------------------------------|-------|----|-------------|---------|--------------------|---------------|-------------|------|----|
|  | :\pw_work\pwidot\smithcj\d0340446\Desig | n-sht-RampSıgnage-CookCo.dgn | DRAWN -    | REVISED -                    | STATE OF ILLINOIS              |                               |       |    |             |         | 1                  | 2013-025-SG   | COOK/WILL   | 57 5 | 55 |
|  | PLOT SCALE = 100.0000 ' / in.           | CHECKED -                    | REVISED -  | DEPARTMENT OF TRANSPORTATION | PARTIAL CLOVERLEAF WITH ISLAND |                               |       |    |             |         | CONTRACT NO. 60W51 |               |             | 1    |    |
|  | efault                                  | PLOT DATE = 5/24/2013        | DATE -     | REVISED -                    |                                | SCALE:                        | SHEET | OF | SHEETS STA. | TO STA. |                    | ILLINOIS FED. | AID PROJECT |      |    |