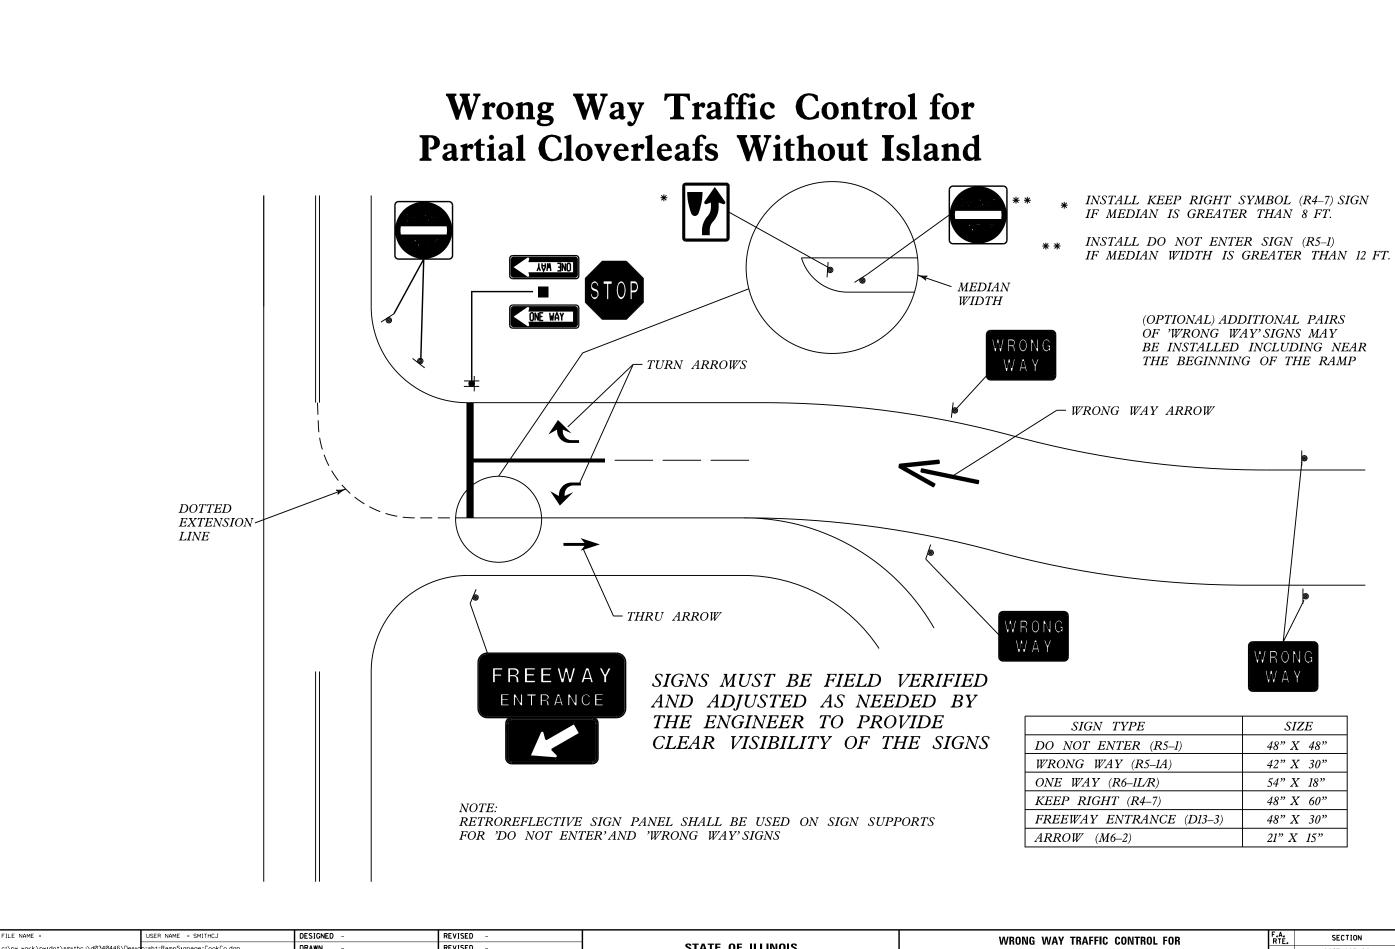

| FILE NAME =                              | USER NAME = SMITHCJ           | DESIGNED - | REVISED - |                              | WRONG WAY TRAFFIC CONTROL FOR                                       |  |  |  | F.A.<br>RTF               | SECTION            | COUNTY TOTAL SHEET |
|------------------------------------------|-------------------------------|------------|-----------|------------------------------|---------------------------------------------------------------------|--|--|--|---------------------------|--------------------|--------------------|
| c:\pw_work\pwidot\smithcj\d0340446\Desig | n-sht-RampSıgnage-CookCo.dgn  | DRAWN -    | REVISED - | STATE OF ILLINOIS            |                                                                     |  |  |  |                           | 2013-025-SG        | COOK/WILL 57 56    |
|                                          | PLOT SCALE = 100.0000 ' / in. | CHECKED -  | REVISED - | DEPARTMENT OF TRANSPORTATION | PARTIAL CLOVERLEAF W/0 ISLAND   SCALE: SHEET OF SHEETS STA. TO STA. |  |  |  |                           | CONTRACT NO. 60W51 |                    |
| Default                                  | PLOT DATE = 5/24/2013         | DATE -     | REVISED - |                              |                                                                     |  |  |  | ILLINOIS FED. AID PROJECT |                    |                    |

| TYPE             | SIZE      |
|------------------|-----------|
| ENTER (R5–1)     | 48" X 48" |
| VAY (R5–1A)      | 42" X 30" |
| (R6–1L/R)        | 54" X 18" |
| HT (R4–7)        | 48" X 60" |
| ENTRANCE (D13–3) | 48" X 30" |
| M6–2)            | 21" X 15" |
|                  |           |