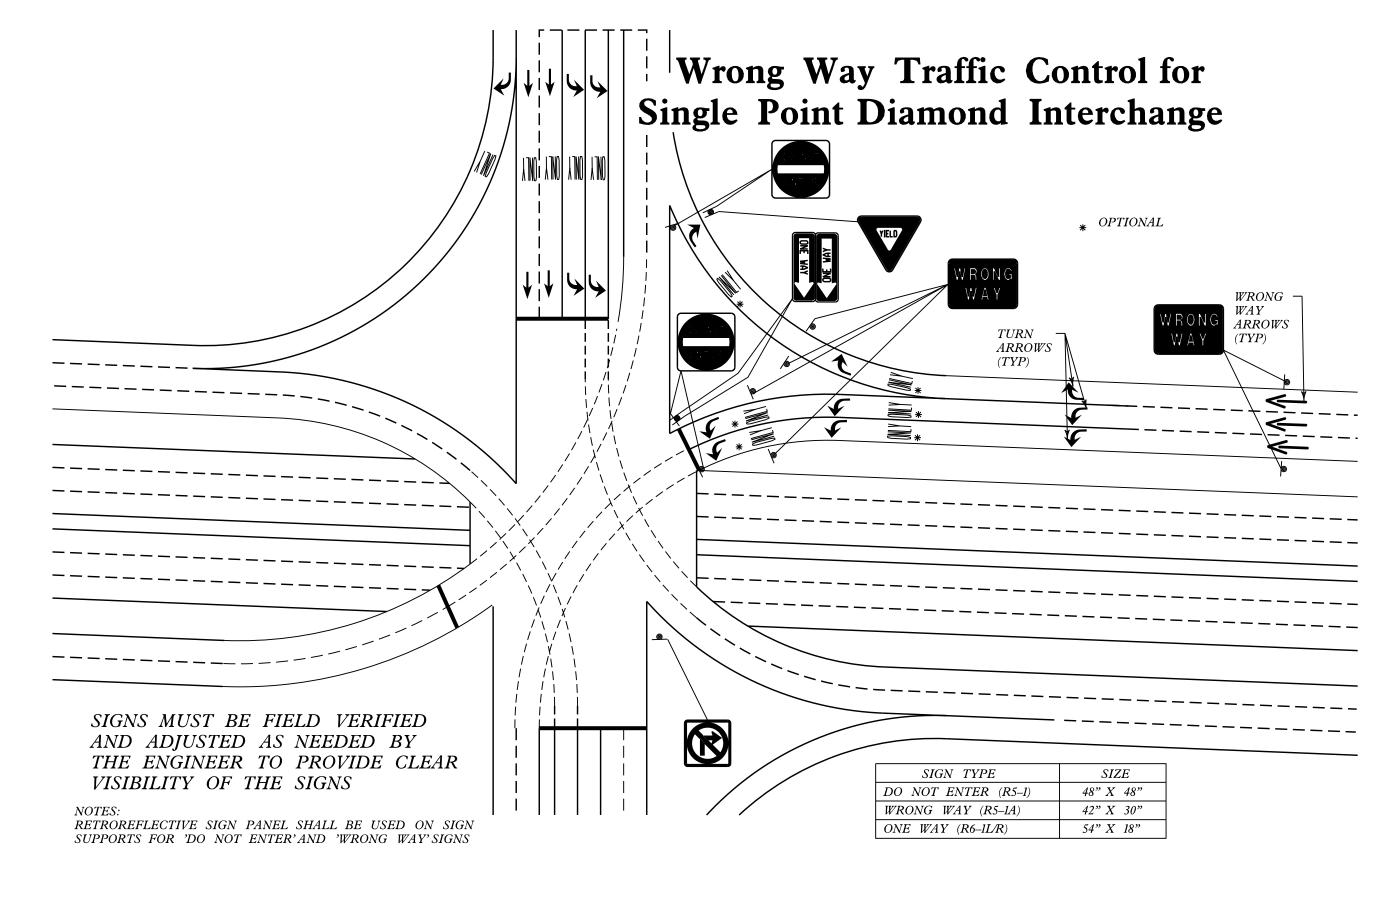

| FILE NAME =                              | USER NAME = SMITHCJ           | DESIGNED - | REVISED - |                              | WRONG WAY TRAFFIC CONTROL FOR<br>SINGLE POINT DIAMOND DETAIL   SCALE: SHEET OF SHEETS STA. TO STA. |  |  |  | F.A.<br>RTF. | SECTION     | COUNTY TOTAL SHEET        |
|------------------------------------------|-------------------------------|------------|-----------|------------------------------|----------------------------------------------------------------------------------------------------|--|--|--|--------------|-------------|---------------------------|
| c:\pw_work\pwidot\smithcj\d0340446\Desig | n-sht-RampSıgnage-CookCo.dgn  | DRAWN -    | REVISED - | STATE OF ILLINOIS            |                                                                                                    |  |  |  |              | 2013-025-SG | COOK/WILL 57 57           |
|                                          | PLOT SCALE = 100.0000 ' / in. | CHECKED -  | REVISED - | DEPARTMENT OF TRANSPORTATION |                                                                                                    |  |  |  |              |             | CONTRACT NO. 60W51        |
| Default                                  | PLOT DATE = 5/24/2013         | DATE -     | REVISED - |                              |                                                                                                    |  |  |  | TO STA.      |             | ILLINOIS FED. AID PROJECT |