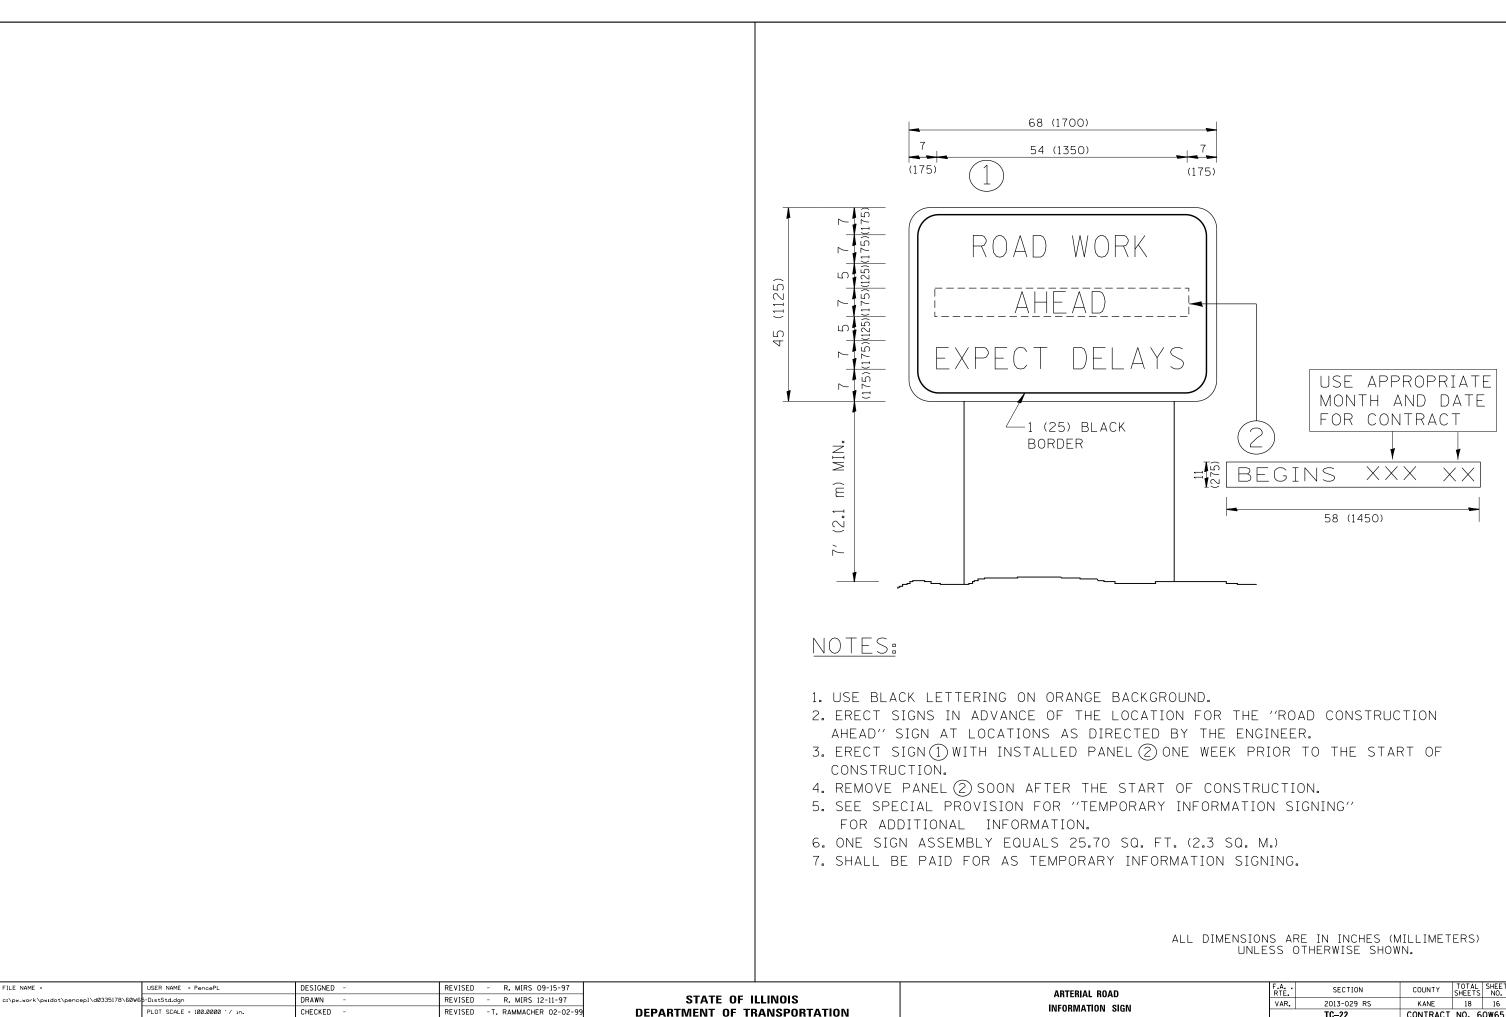

| ROAD<br>N_SIGN |      | F.A<br>RTE. | SECTION                                         | COUNTY   | TOTAL<br>SHEETS | SHEET<br>NO. |  |
|----------------|------|-------------|-------------------------------------------------|----------|-----------------|--------------|--|
|                |      | VAR.        | 2013-029 RS                                     | KANE     | 18              | 16           |  |
|                |      | TC-22       |                                                 | CONTRACT | NO. 6           | 0W65         |  |
|                | STA. | TO STA.     | FED. ROAD DIST. NO. 1 ILLINOIS FED. AID PROJECT |          |                 |              |  |