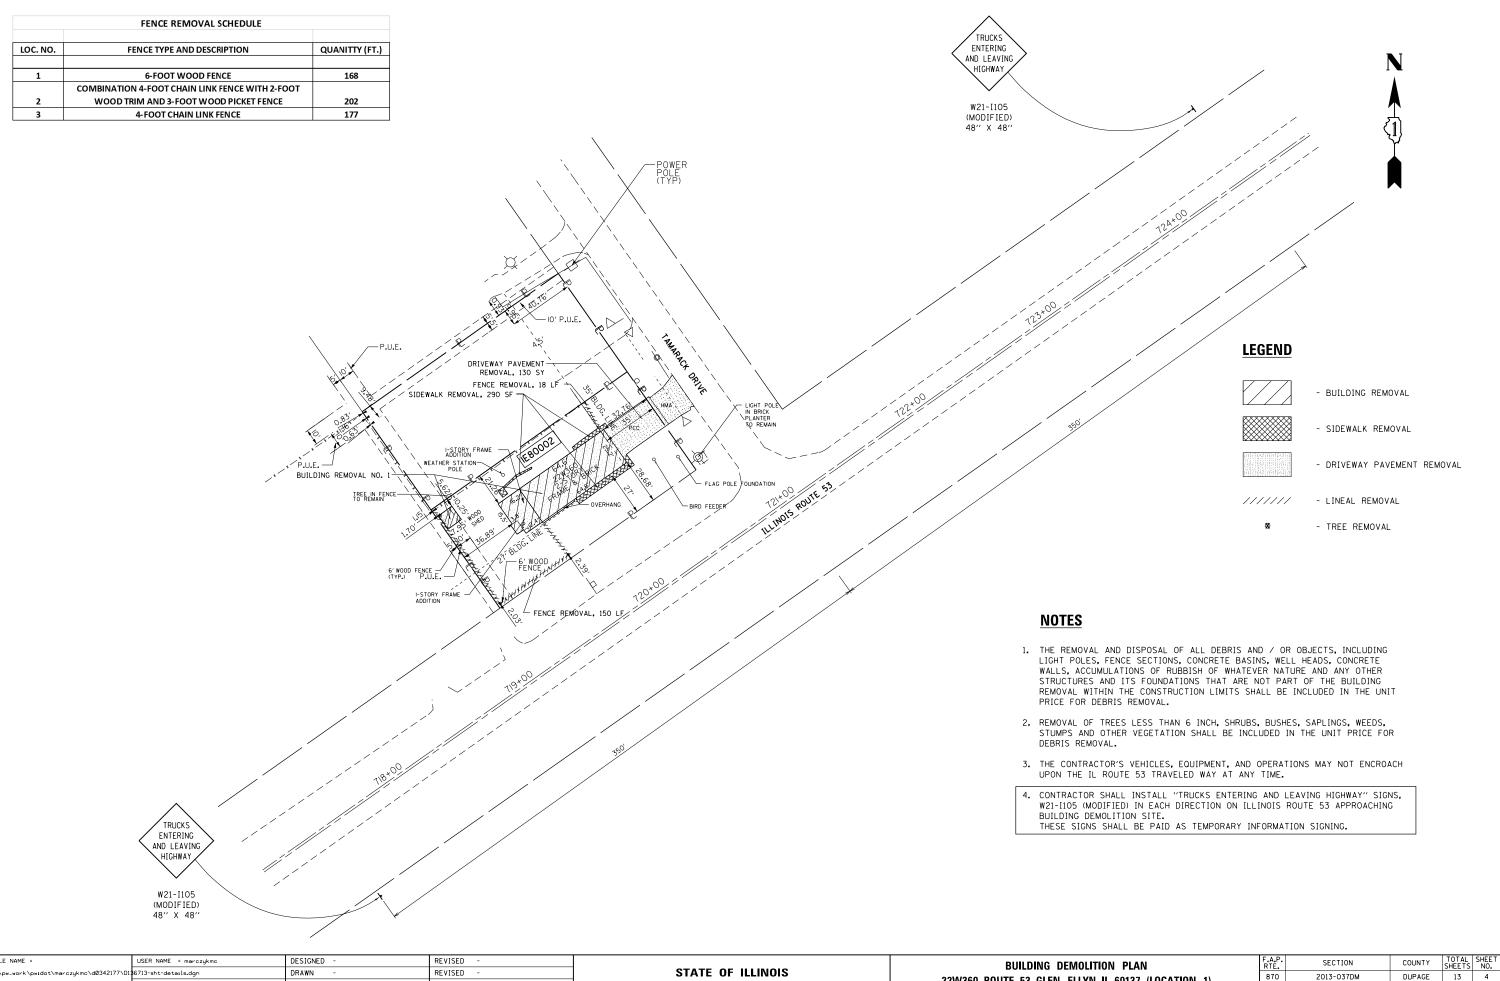

|                                       | FILE NAME =                              | USER NAME = marczykmc         | DESIGNED - | REVISED - | STATE OF ILLINOIS            |                              | BUILDING DEMOLIT        |  |
|---------------------------------------|------------------------------------------|-------------------------------|------------|-----------|------------------------------|------------------------------|-------------------------|--|
| c:\pw_work\pwidot\marczykmc\d0342177\ | c:\pw_work\pwidot\marczykmc\d0342177\D13 | 86713-sht-details.dgn         | DRAWN -    | REVISED - |                              | 0.014/0/                     |                         |  |
|                                       |                                          | PLOT SCALE = 100.0000 ' / in. | CHECKED -  | REVISED - | DEPARTMENT OF TRANSPORTATION | 22W360 ROUTE 53, GLEN ELLYN, |                         |  |
|                                       |                                          | PLOT DATE = 5/24/2013         | DATE -     | REVISED - |                              | SCALE: 1"=60'                | SHEET NO. 1 OF 3 SHEETS |  |

| (N, IL 60137 (LOCATION 1) |      | 870          | 2013-037DM |  |          | DUPAGE  | 13        | 4   |       |
|---------------------------|------|--------------|------------|--|----------|---------|-----------|-----|-------|
|                           |      | (EGOATION T) |            |  |          |         | CONTRACT  | NO. | 60W74 |
|                           | STA. | TO STA.      |            |  | ILLINOIS | FED. AI | D PROJECT |     |       |
|                           |      |              |            |  |          |         |           |     |       |