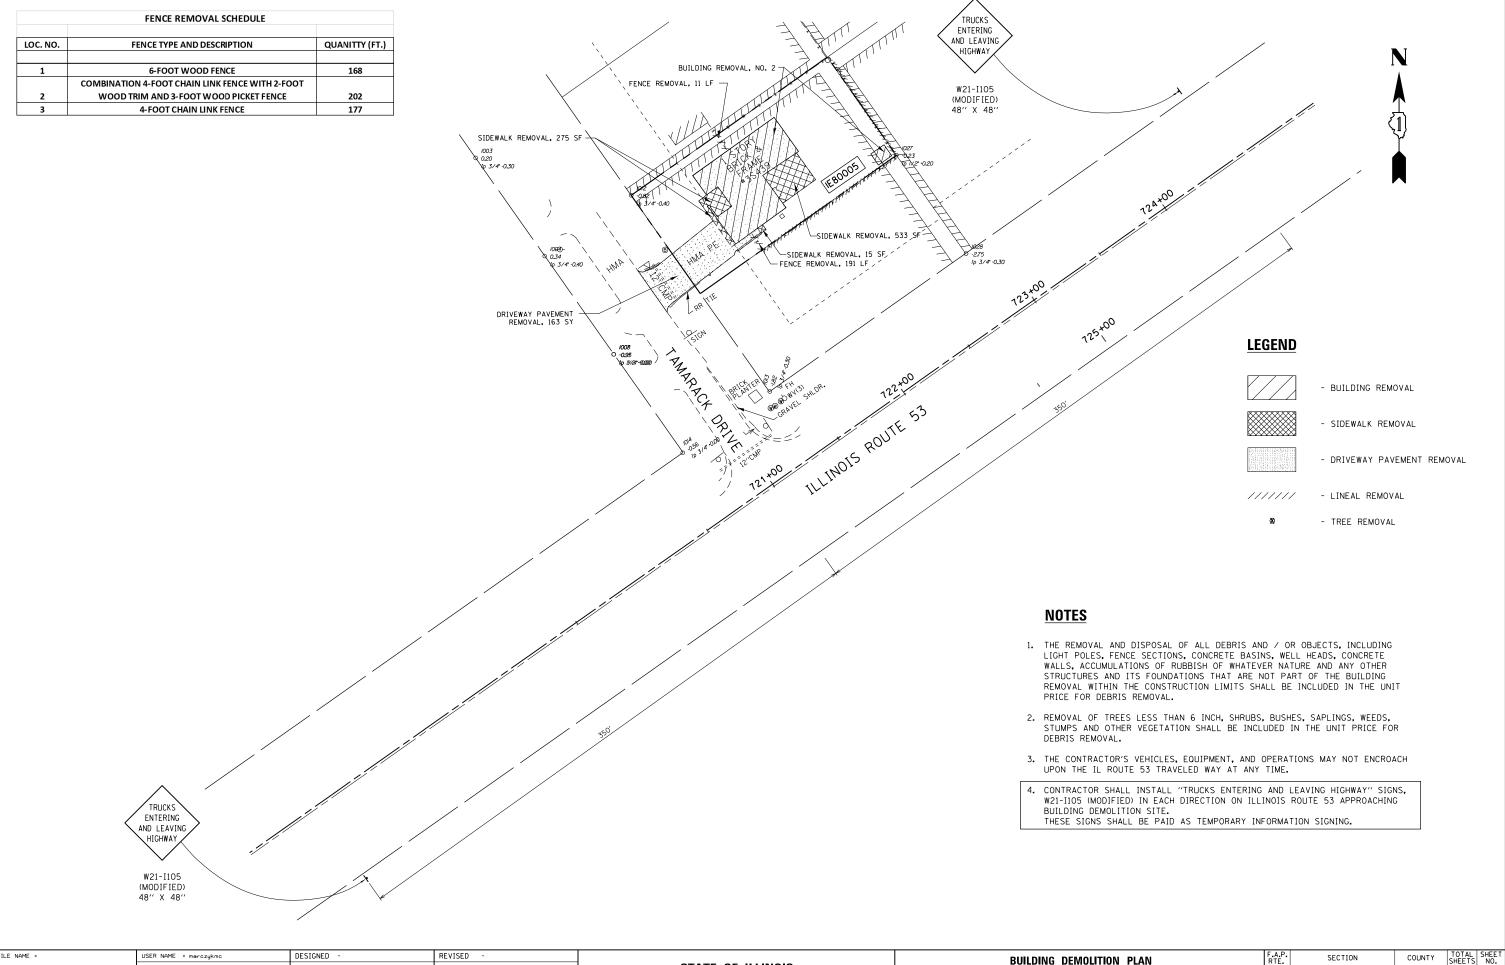

| FILE NAME =                             | USER NAME = marczykmc        | DESIGNED - | REVISED - |                              |                               | BUILDING DEMOLIT        |  |  |
|-----------------------------------------|------------------------------|------------|-----------|------------------------------|-------------------------------|-------------------------|--|--|
| c:\pw_work\pwidot\marczykmc\d0342177\D1 | 6713-sht-details.dgn         | DRAWN -    | REVISED - | STATE OF ILLINOIS            |                               |                         |  |  |
|                                         | PLOT SCALE = 100.0000 1/ in. | CHECKED -  | REVISED - | DEPARTMENT OF TRANSPORTATION | 3S439 TAMARACK DRIVE, GLEN EL |                         |  |  |
|                                         | PLOT DATE = 5/24/2013        | DATE -     | REVISED - |                              | SCALE: 1"=60'                 | SHEET NO. 2 OF 3 SHEETS |  |  |

| HUN PLAN                   |              | RIE. | 02011011        |            | SHEETS | NU.   |
|----------------------------|--------------|------|-----------------|------------|--------|-------|
| LYN, IL 60137 (LOCATION 2) |              |      | 2013-037DM      | DUPAGE     | 13     | 5     |
|                            |              |      |                 | CONTRACT   | NO. 6  | 50W74 |
|                            | STA. TO STA. |      | ILLINOIS FED. A | ID PROJECT |        |       |
|                            |              |      |                 |            |        |       |