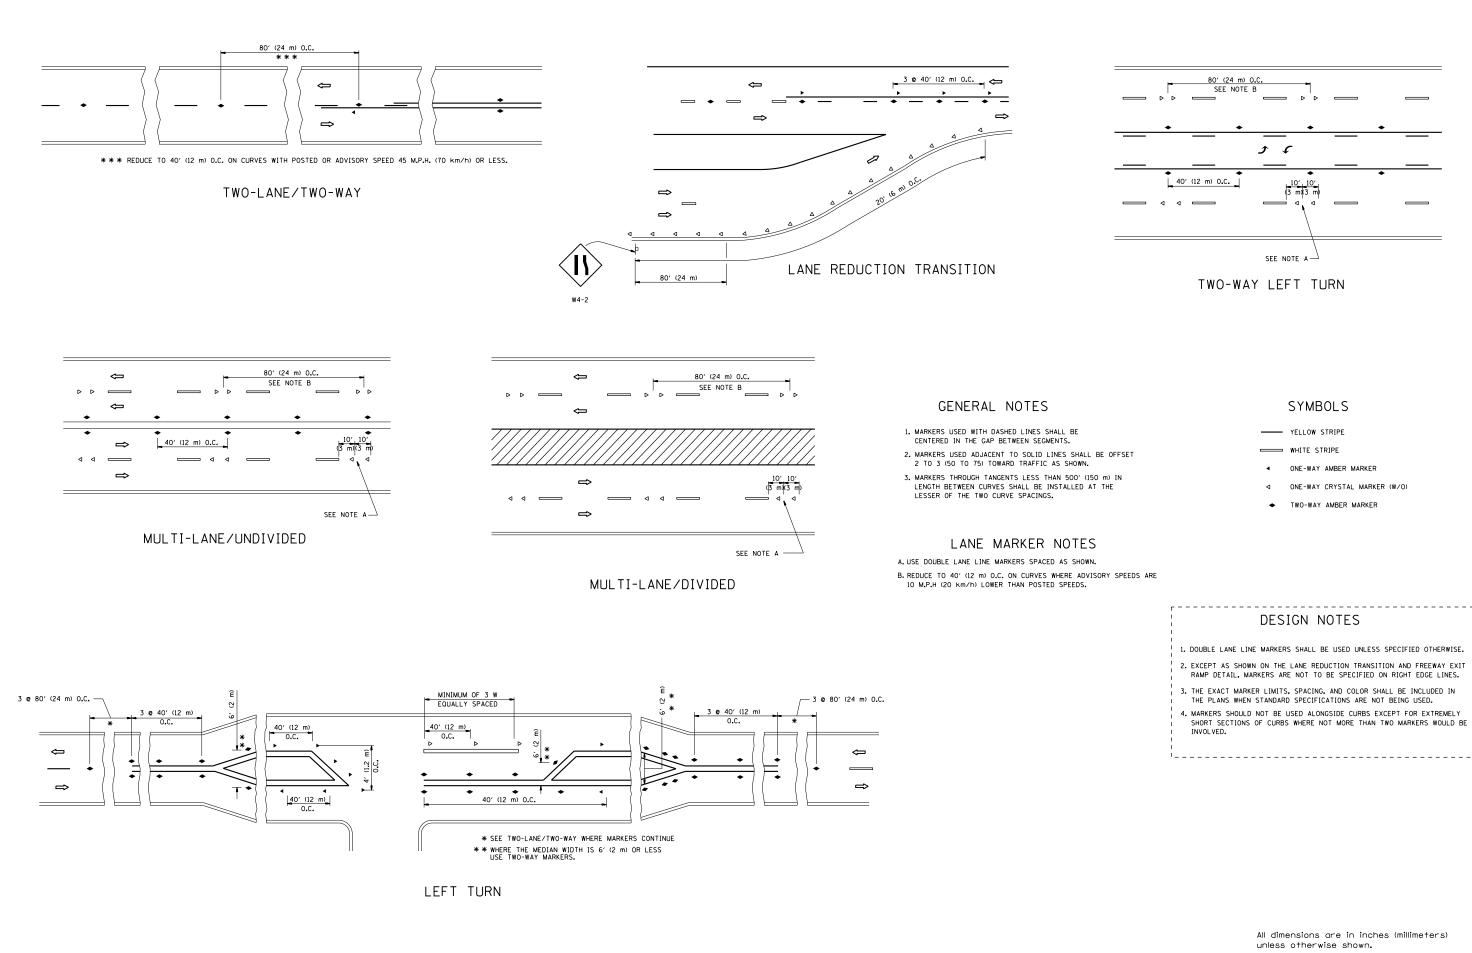

| FILE NAME =<br>c:\pw_work\pwidot\pencepl\d0335178\LSD-0 |  | USER NAME = PencePL           | DESIGNED - | REVISED - T. RAMMACHER 09-19-94 |                              | TYPICAL APPLICATIONS                                     |                                      | F.A.P.<br>RTE. | SECTION                                         | COUNTY TOT | OTAL SHEET<br>HEETS NO. |
|---------------------------------------------------------|--|-------------------------------|------------|---------------------------------|------------------------------|----------------------------------------------------------|--------------------------------------|----------------|-------------------------------------------------|------------|-------------------------|
|                                                         |  | stStd.dgn                     | DRAWN -    | REVISED - T. RAMMACHER 03-12-99 | STATE OF ILLINOIS            |                                                          |                                      | 341            | 2013-042PP                                      | СООК 11    | 12 7                    |
|                                                         |  | PLOT SCALE = 100.0000 ' / in. | CHECKED -  | REVISED -T. RAMMACHER 01-06-00  | DEPARTMENT OF TRANSPORTATION | RAISED REFLECTIVE PAVEMENT MARKERS (SNOW–PLOW RESISTANT) |                                      |                |                                                 |            | ACT NO. 60W89           |
|                                                         |  | PLOT DATE = 6/3/2013          | DATE -     | REVISED - C. JUCIUS 09-09-09    |                              | SCALE: NONE                                              | SHEET NO. 1 OF 1 SHEETS STA. TO STA. | FED. ROAD      | FED. ROAD DIST. NO. 1 ILLINOIS FED. AID PROJECT |            |                         |