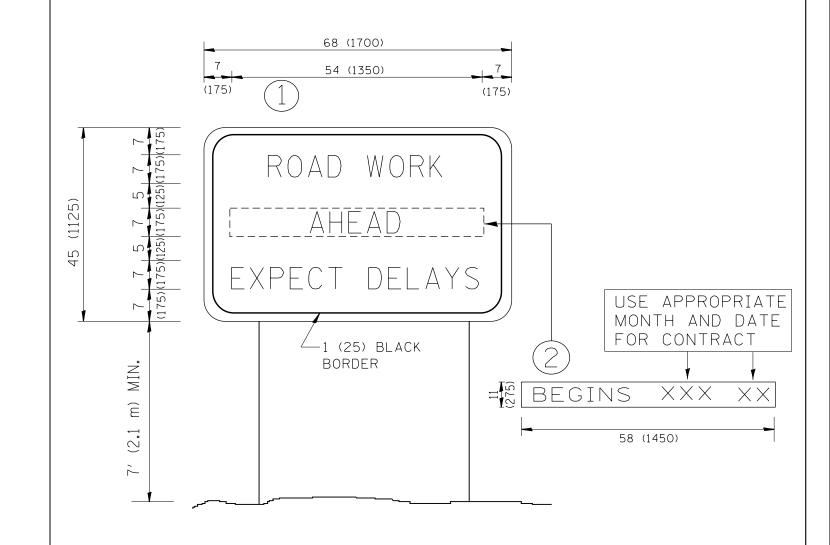

## NOTES:

- 1. USE BLACK LETTERING ON ORANGE BACKGROUND.
- 2. ERECT SIGNS IN ADVANCE OF THE LOCATION FOR THE "ROAD CONSTRUCTION AHEAD" SIGN AT LOCATIONS AS DIRECTED BY THE ENGINEER.
- 3. ERECT SIGN (1) WITH INSTALLED PANEL (2) ONE WEEK PRIOR TO THE START OF CONSTRUCTION.
- 4. REMOVE PANEL (2) SOON AFTER THE START OF CONSTRUCTION.
- 5. SEE SPECIAL PROVISION FOR "TEMPORARY INFORMATION SIGNING" FOR ADDITIONAL INFORMATION.
- 6. ONE SIGN ASSEMBLY EQUALS 25.70 SQ. FT. (2.3 SQ. M.)
- 7. SHALL BE PAID FOR AS TEMPORARY INFORMATION SIGNING.

ALL DIMENSIONS ARE IN INCHES (MILLIMETERS) UNLESS OTHERWISE SHOWN.

| FILE   | IAME =                            | USER NAME = PencePL           | DESIGNED - | REVISED - R. MIRS 09-15-97     | ·                           | ARTERIAL ROAD                                                      |  |  | F.A.P.      | SECTION                                         | COUNTY   | TOTAL<br>SHEETS | SHEET |
|--------|-----------------------------------|-------------------------------|------------|--------------------------------|-----------------------------|--------------------------------------------------------------------|--|--|-------------|-------------------------------------------------|----------|-----------------|-------|
| c:\pw. | work\pwidot\pencep1\d0335178\LSD- | listStd.dgn                   | DRAWN -    | REVISED - R. MIRS 12-11-97     | STATE OF ILLINOIS           |                                                                    |  |  | 341         | 2013-042PP                                      | соок     | 12              | 10    |
|        |                                   | PLOT SCALE = 100.0000 ' / in. | CHECKED -  | REVISED -T. RAMMACHER 02-02-99 | DEL ALL DE LIBRATO CITATION | INFORMATION SIGN  SCALE: NONE SHEET NO. 1 OF 1 SHEETS STA. TO STA. |  |  |             | TC-22                                           | CONTRACT | NO. 61          | OW89  |
|        |                                   | PLOT DATE = 6/3/2013          | DATE -     | REVISED - C. JUCIUS 01-31-07   |                             |                                                                    |  |  | FED. ROAD I | D. ROAD DIST. NO. 1   ILLINOIS FED. AID PROJECT |          |                 |       |