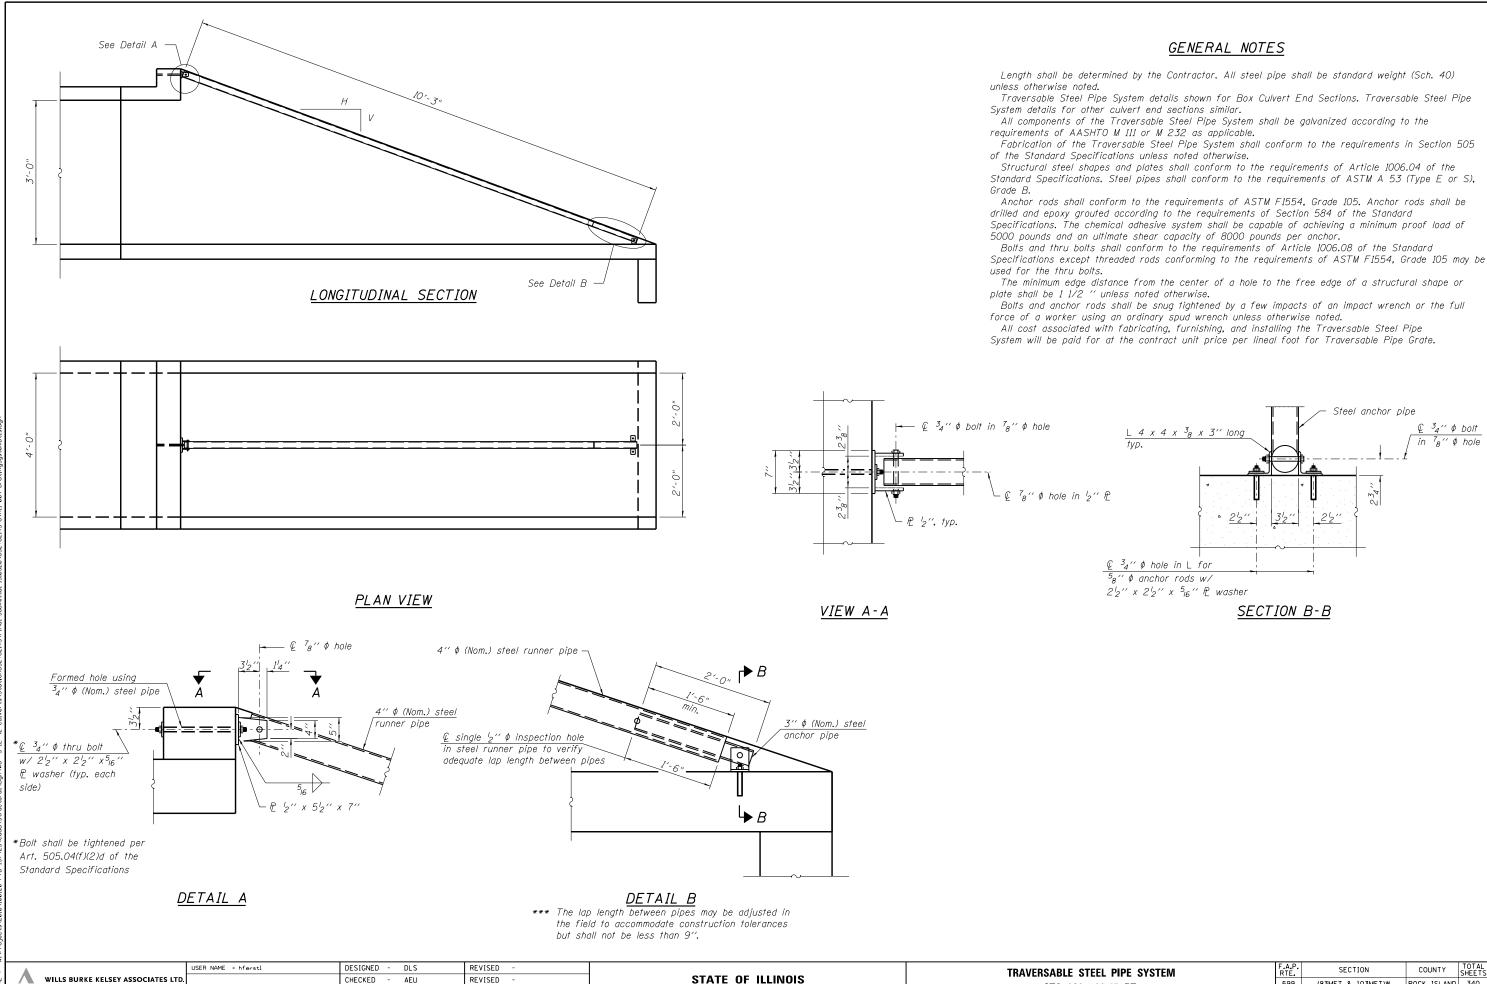

**DEPARTMENT OF TRANSPORTATION** 

WBK 116 West Main Street, Suite 3 St. Charles, Illinois 60174

PLOT SCALE =

PLOT DATE = 3/20/2013

DRAWN

CHECKED - AEU

DLS

REVISED

REVISED

STA. 832 + 82. SHEET NO. 4 OF 4

|             | F.A.P. CERTION TOTAL SHEET                    |          |          |        |        |        |              |
|-------------|-----------------------------------------------|----------|----------|--------|--------|--------|--------------|
| PIPE SYSTEM | F.A.P.<br>RTE.                                | SECTION  |          | COUNTY |        | SHEETS | SHEET<br>NO. |
| .45 RT.     | 599                                           | (83MFT & | 103MFT)W | ROCK   | ISLAND | 340    | 141          |
|             |                                               |