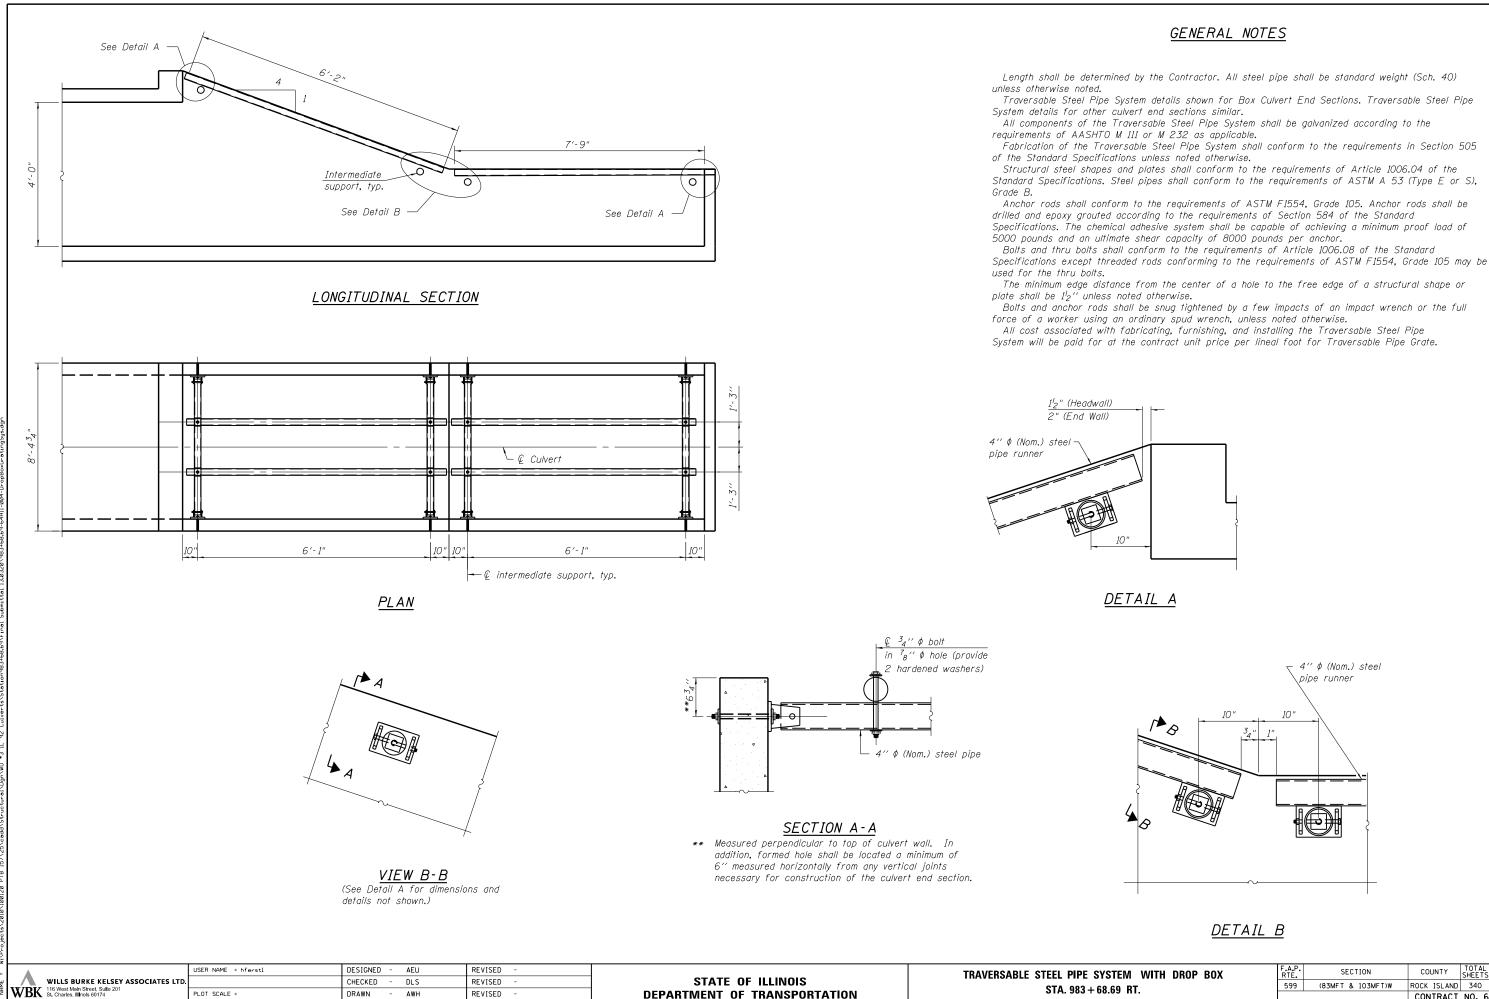

PLOT DATE = 3/20/2013

CHECKED -

AEU

REVISED

SHEET NO. 4 OF

| 69 RT. 599 (83MFT & 103MFT)W ROCK ISLAND 340 209   4 SHEETS FED. ROAD DIST. NO. ILLINOIS FED. AID PROJECT | STEM WITH DROP BOX | F.A.P.<br>RTE. | SECTION       |          |        | CO     | JNTY   | TOTAL<br>SHEETS | SHEET<br>NO. |
|-----------------------------------------------------------------------------------------------------------|--------------------|----------------|---------------|----------|--------|--------|--------|-----------------|--------------|
| CONTRACT NO. 64H11                                                                                        | 60 RT              | 599            | (83MFT &      | 103MF T  | )W     | ROCK   | ISLAND | 340             | 209          |
| 4 SHEETS FED. ROAD DIST. NO