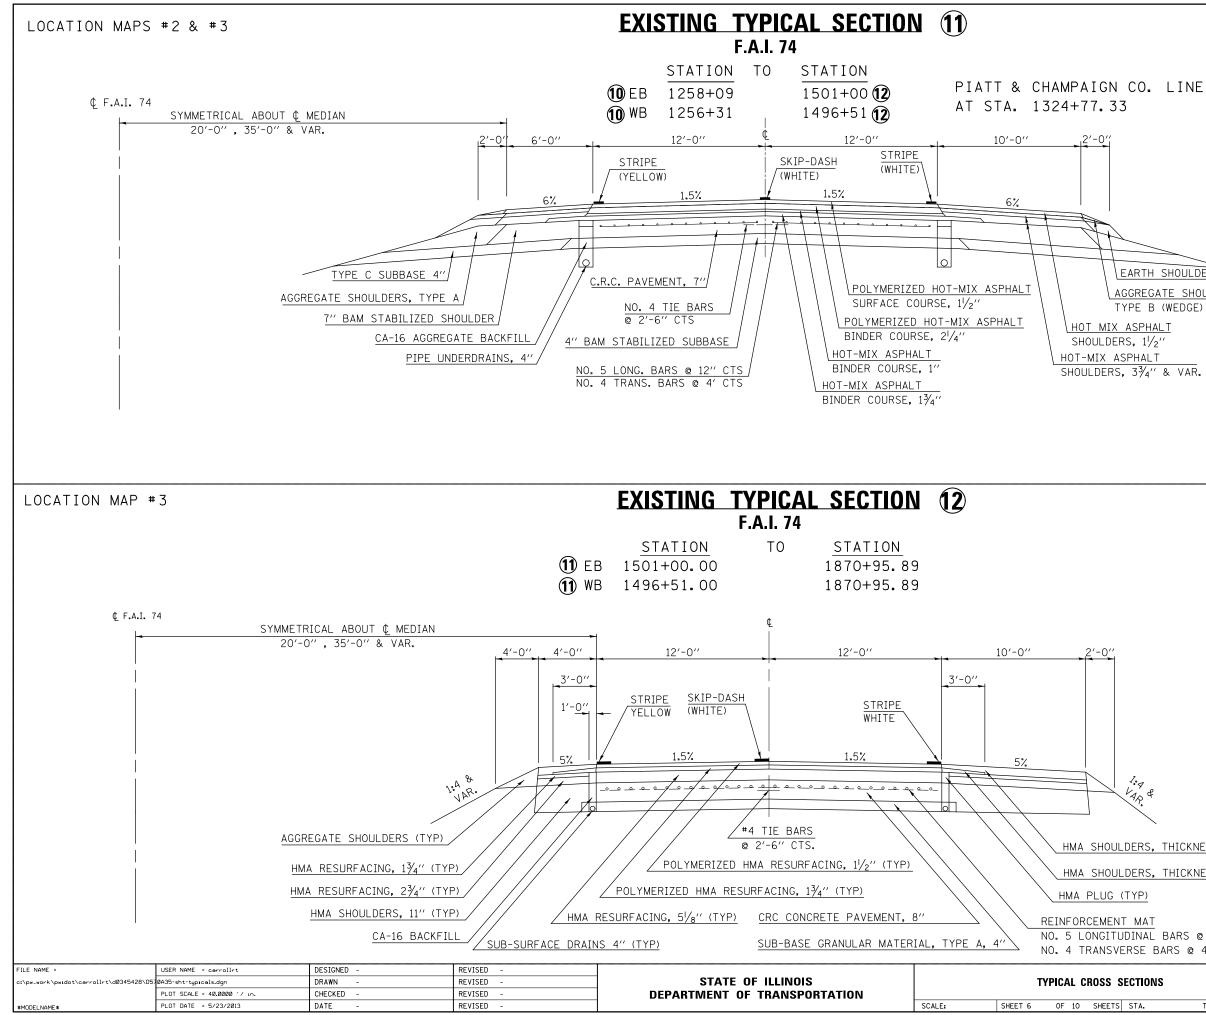

EARTH SHOULDER AGGREGATE SHOULDERS TYPE B (WEDGE) SHOULDERS, 3<sup>3</sup>/<sub>4</sub>" & VAR.

1:1

HMA SHOULDERS, THICKNESS VARIES 11/2" TO 31/4" (TYP)

HMA SHOULDERS, THICKNESS VARIES 13/4" TO 3/4" (TYP)

NO. 5 LONGITUDINAL BARS @ 61/4" CTS. NO. 4 TRANSVERSE BARS @ 4' CTS.

| SECTIONS |      | F.A.I.<br>RTE. | SECTION            | COUNTY                    | TOTAL<br>SHEETS | SHEET<br>NO. |  |  |
|----------|------|----------------|--------------------|---------------------------|-----------------|--------------|--|--|
|          |      | 74&57          | D5 PATCHING 2014-2 | VARIOUS                   | 25              | 15           |  |  |
|          |      |                |                    | CONTRACT                  | NO. 7           | 0A35         |  |  |
| TS       | STA. | TO STA.        |                    | ILLINOIS FED. AID PROJECT |                 |              |  |  |