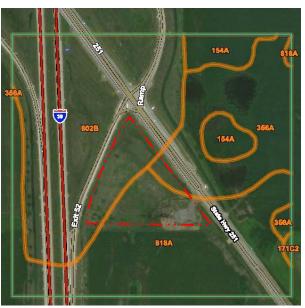

**Restoration Plan – Total 5.3 Acres** 

1939 Aerial Photo

2017 Aerial Photo

**USGS Soil Map (Soil Description Table Below)** 

**1800 Historic Vegetation Map** 

| CODE                        | 356A                                | 805B                       | 818A                        |
|-----------------------------|-------------------------------------|----------------------------|-----------------------------|
| NAME                        | Elpaso Silty Clay Loam              | Orthents, Loamy Undulating | Flanagan-Catlin Silt Loams  |
| Drainage Class              | Poorly Drained                      | Well Drained               | Somewhat Poorly Drained     |
| Permeability                | Moderate to Moderately Slow         | N/A                        | Moderate to Moderately Slow |
| Distance to Groundwater     | 0-12"                               | 42-60"                     | 12-24"                      |
| Frequency of Flooding       | None                                | None                       | None                        |
| Frequency of Ponding        | Frequent                            | None                       | None                        |
| Hydric Soil Classification  | Yes                                 | No                         | No                          |
| Ecological Classification 1 | Wet Loess Upland Prairie            | N/A                        | Loess Upland Prairie        |
| Ecological Classification 2 | Ponded Loess Sedge Meadow           | N/A                        | N/A                         |
| Ecological Classification 3 | Ponded Depressional Sedge<br>Meadow | N/A                        | N/A                         |
| Historic Vegetation         | Marsh Grasses and Sedges            | N/A                        | Prairie Grasses             |

## Former Roadkill Disposal Site 0016-20-LASA

I-39 & IL 251 Oglesby, IL 61348

County: LaSalle (41.272762, -89.078775) Team Section: 344 - LaSalle

Drawn By: Andy Stahr

## **Planting Plan**

Approximate Property Line

Native Grasss – 1.8 Acres

Mesic Prairie – 2.1 Acres

Mesic-Wet Prairie – 1.4 Acres

Soil Type Divider Lines

11/04/2020

District 3 – 700 E Norris Drive, Ottawa, IL 61350 Bureau of Operations – (815) 434-8445