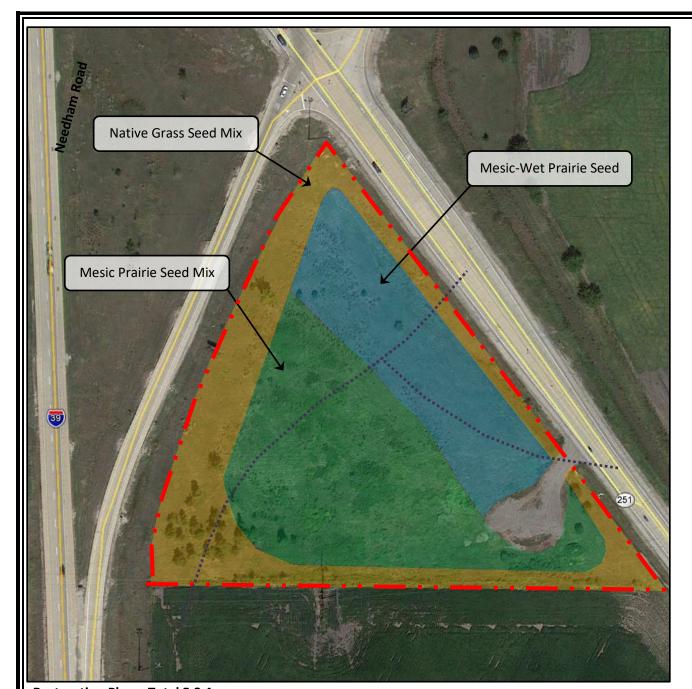

## **Planting Plan**

Approximate Property Line

Native Grasss – 1.8 Acres

Mesic Prairie – 2.1 Acres

Mesic-Wet Prairie – 1.4 Acres

Soil Type Divider Lines

11/04/2020

District 3 – 700 E Norris Drive, Ottawa, IL 61350 Bureau of Operations – (815) 434-8445