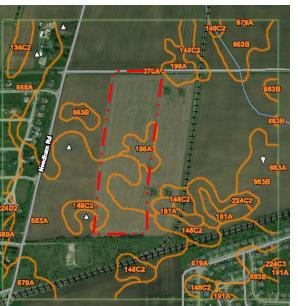

0.04

0.08 mi 0.12 km

1939 Aerial Photo

2017 Aerial Photo

**USGS Soil Map (Soil Description Table Below)** 

**1800 Historic Vegetation Map** 

| CODE                          | 148C2                 | 198A                                     | 663A                                        | 679A                                     |
|-------------------------------|-----------------------|------------------------------------------|---------------------------------------------|------------------------------------------|
| NAME                          | Proctor Silt Loam     | Elburn Silt Loam                         | Clare Silt Loam                             | Blackberry Silt Loam                     |
| Drainage Class                | Well Drained          | Somewhat Poorly Drained                  | Moderately Well Drained                     | Moderately Well Drained                  |
| Permeability                  | Moderate              | Moderate to Moderately<br>Rapid          | Moderate to Moderately<br>Rapid             | Moderate to Moderately<br>Rapid          |
| Distance to<br>Groundwater    | More than 80"         | 12-24"                                   | 24-42"                                      | 24-48"                                   |
| Frequency of Flooding         | None                  | None                                     | None                                        | None                                     |
| Frequency of<br>Ponding       | None                  | None                                     | None                                        | None                                     |
| Hydric Soil<br>Classification | No                    | No                                       | No                                          | No                                       |
| Ecological Classification 1   | Outwash Prairie - 95% | Outwash Prairie - 93%                    | Moist Glacial Drift<br>Upland Prairie - 95% | Outwash Prairie - 98%                    |
| Ecological Classification 2   | N/A                   | Wet Outwash Prairie - 7%                 | Ponded Depressional<br>Sedge Meadow - 5%    | Wet Outwash Prairie - 2%                 |
| Ecological Classification 3   | N/A                   | Ponded Depressional<br>Sedge Meadow - 7% | Wet Outwash Prairie - 5%                    | Ponded Depressional<br>Sedge Meadow - 2% |
| Historic<br>Vegetation        | Prairie Grasses       | Prairie Grasses                          | Prairie Grasses                             | Tall Prairie Grasses                     |