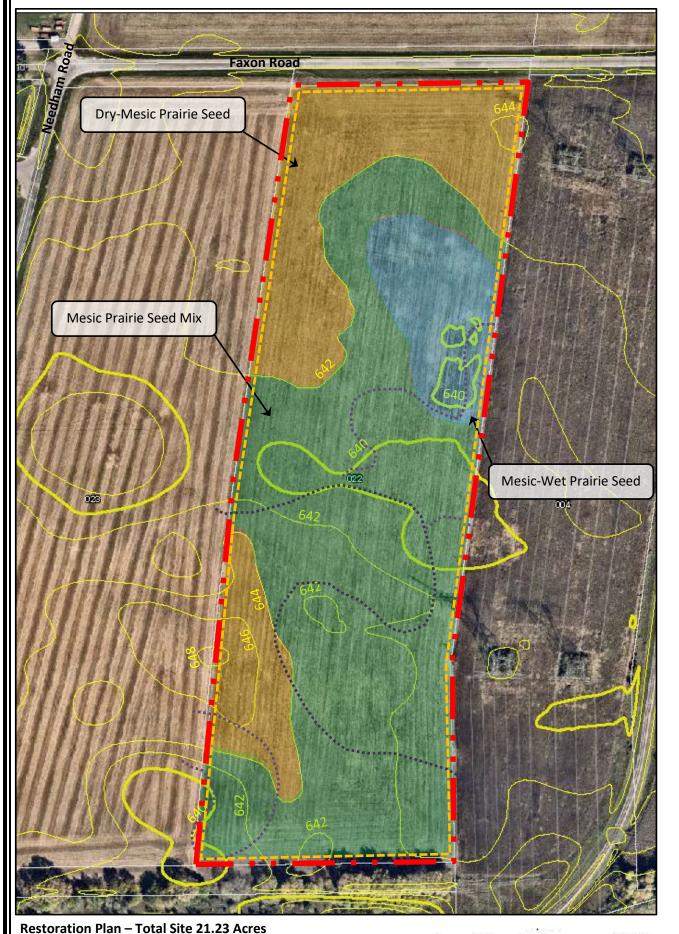

## **Planting Plan**

Approximate Property Line

Dry-Mesic Prairie – 6.0 Acres

Mesic Prairie – 9.83 Acres

Mesic-Wet Prairie – 1.75 Acres

Topographic Contour Lines (2' Intervals)

Soil Type Divider Lines

20' Wide Turfed Fire Break – 2.14 Acres